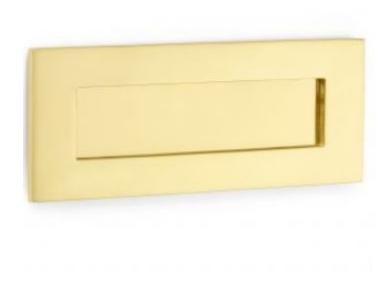

## **Short Description**

- 1635 Traditional English made Letter Plates and Interier Flaps. Letter Plate.
- Dimensions 8" X 2.3/4"
  - 10" x 3"
  - 10" x 4"
  - 12" x 3"
  - 12" x 4 1/4"
  - 13 x 3"
  - 14" X 4.1/2"
  - 16" X 5"
- This range is made to order in the UK please allow 6 weeks for delivery. Please contact us for prices and further information.
- Available in 27 luxury finishes from aged brass and dark bronze to distressed nickel and polished chrome (please see below list for the full the selection).