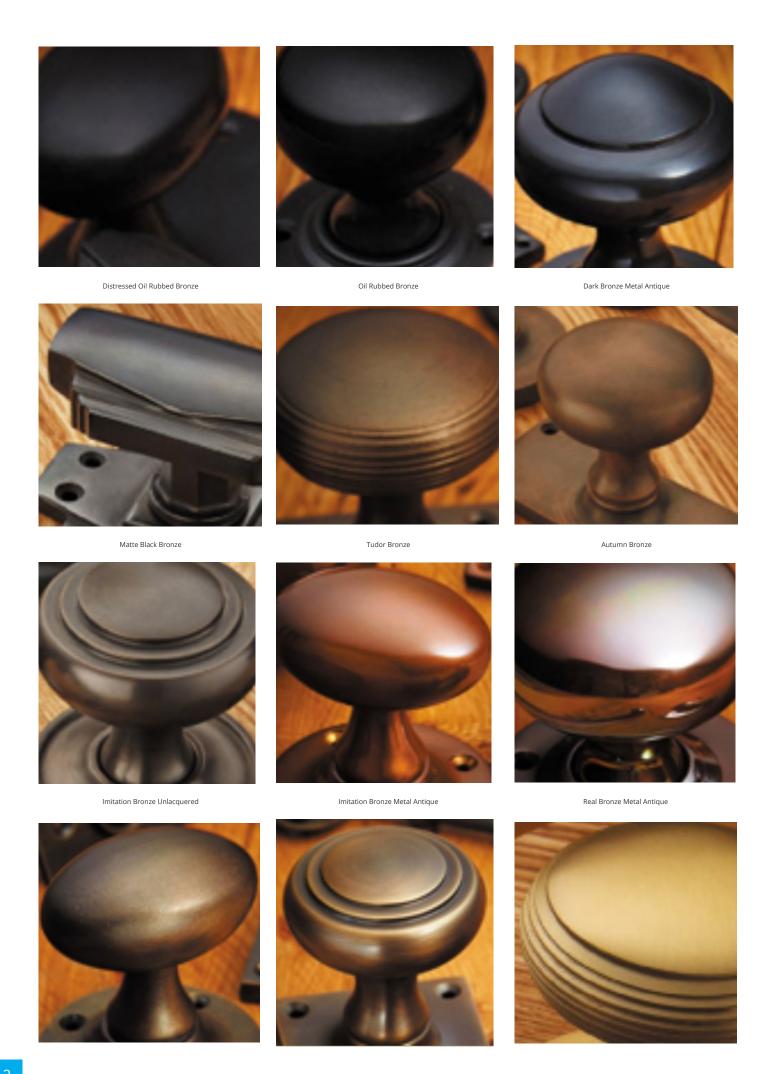

## **Short Description**

- 1635 Traditional English made Letter Plates and Interier Flaps. Letter Plate.
- Dimensions 8" X 2.3/4"
  - 10" x 3"
  - 10" x 4"
  - 12" x 3"
  - 12" x 4 1/4"
  - 13 x 3"
  - 14" X 4.1/2"
  - 16" X 5"
- This range is made to order in the UK please allow 6 weeks for delivery. Please contact us for prices and further information.
- Available in 27 luxury finishes from aged brass and dark bronze to distressed nickel and polished chrome (please see below list for the full the selection).

Marbled Brass

Aged Brass

Satin Brass Unlacquered

Satin Brass

Polished Brass Unlacquered

Polished Brass

Polished Gunmetal Unlacquered

Polished Gunmetal

Distressed Antique Nickel

Antique Nickel

Satin Nickel Plate

Pearl Nickel

Polished Nickel

Satin Chrome Plate

Chrome Plate