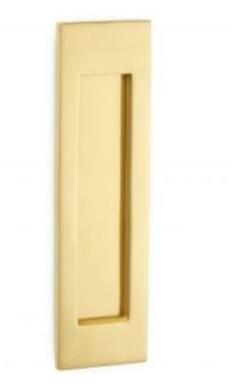

## **Upright Letter Plate**

## **Short Description**

- 1642 Traditional English made Letter Plates and Interier Flaps. Upright Letter Plate.
- Dimensions 252mm x 70mm
- This range is made to order in the UK please allow 6 weeks for delivery. Please contact us for prices and further information.
- Available in 27 luxury finishes from aged brass and dark bronze to distressed nickel and polished chrome (please see below list for the full the selection).