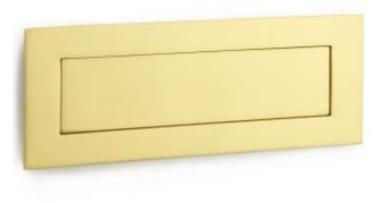

## **Flush Letter Plate**

## **Short Description**

- 5000 Traditional English made Letter Plates and Interier Flaps. Flush Letter Plate.
- Dimensions 10" x 4"
  12" x 4"
- This range is made to order in the UK please allow 6 weeks for delivery. Please contact us for prices and further information.
- Available in 27 luxury finishes from aged brass and dark bronze to distressed nickel and polished chrome (please see below list for the full the selection).