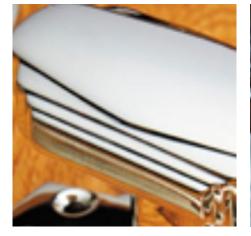

## **Short Description**

- 5000 Traditional English made Letter Plates and Interier Flaps. Flush Letter Plate.
- Dimensions 10" x 4"
  12" x 4"
- This range is made to order in the UK please allow 6 weeks for delivery. Please contact us for prices and further information.
- Available in 27 luxury finishes from aged brass and dark bronze to distressed nickel and polished chrome (please see below list for the full the selection).