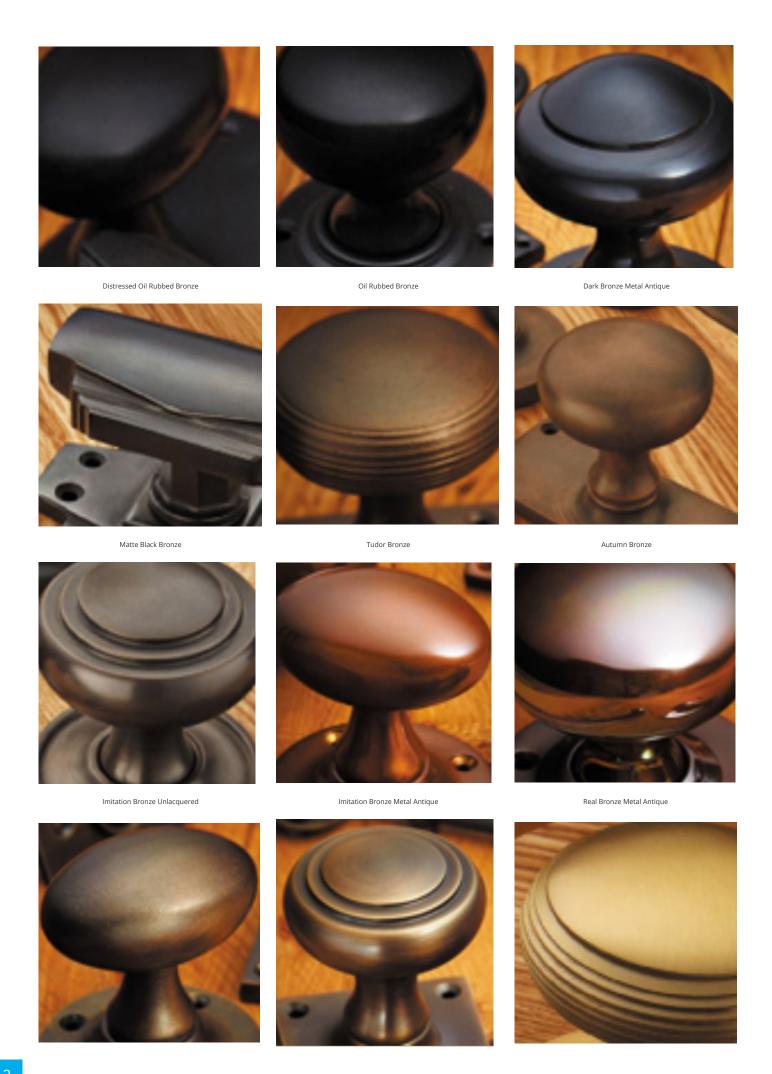

## **Short Description**

- 6355 Traditional English made Letter Plates and Interier Flaps. Engraved Letter Plate.
- Dimensions 305mm x107mm
- This range is made to order in the UK please allow 6 weeks for delivery. Please contact us for prices and further information.
- Available in 27 luxury finishes from aged brass and dark bronze to distressed nickel and polished chrome (please see below list for the full the selection).