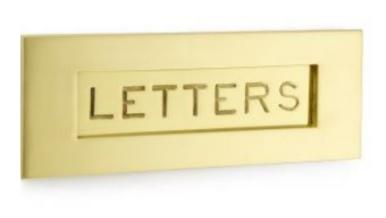

## **Engraved Letter Plate**

**£0.00** exc VAT: £0.00

## **Short Description**

- 6355 Traditional English made Letter Plates and Interier Flaps. Engraved Letter Plate.
- Dimensions 305mm x107mm
- This range is made to order in the UK please allow 6 weeks for delivery. Please contact us for prices and further information.
- Available in 27 luxury finishes from aged brass and dark bronze to distressed nickel and polished chrome (please see below list for the full the selection).