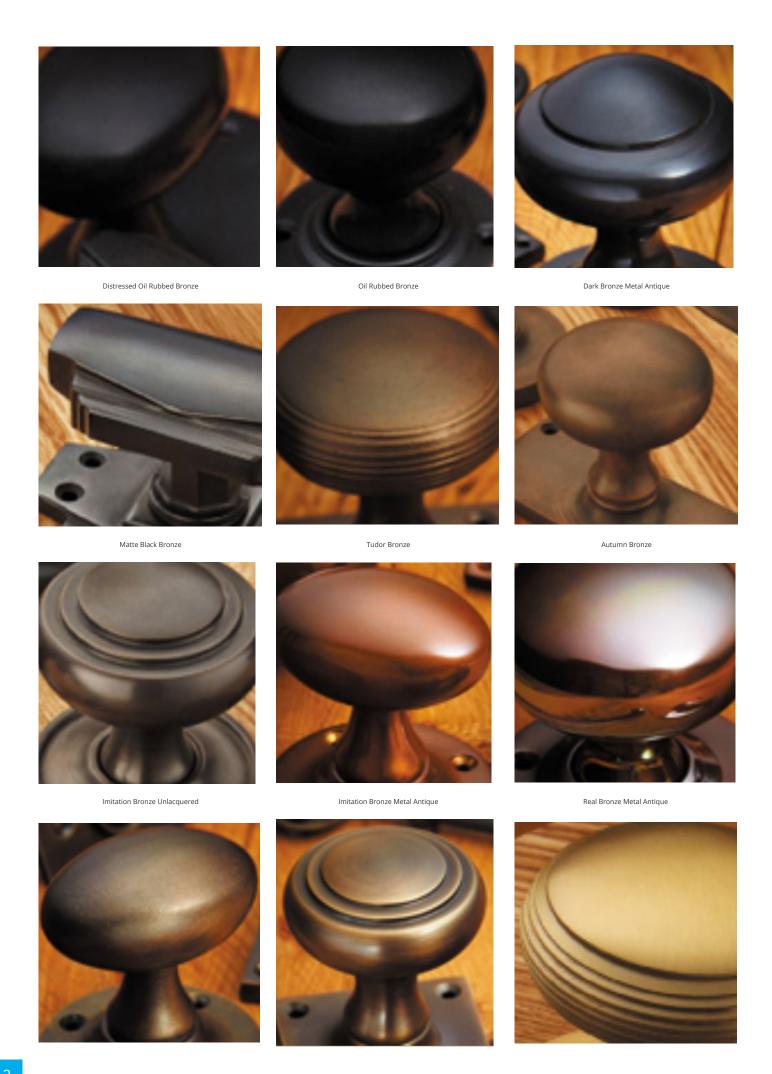

## **Short Description**

- 6358 Traditional English made Letter Plates and Interier Flaps. Engraved Letter Plate With Handle.
- Dimensions 305mm x 107mm
- This range is made to order in the UK please allow 6 weeks for delivery. Please contact us for prices and further information.
- Available in 27 luxury finishes from aged brass and dark bronze to distressed nickel and polished chrome (please see below list for the full the selection).

Marbled Brass

Aged Brass

Satin Brass Unlacquered

Satin Brass

Polished Brass Unlacquered

Polished Brass

Polished Gunmetal Unlacquered

Polished Gunmetal

Distressed Antique Nickel

Antique Nickel

Satin Nickel Plate

Pearl Nickel

Polished Nickel

Satin Chrome Plate

Chrome Plate