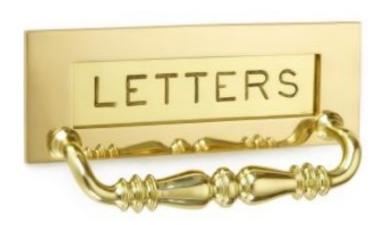

## **Engraved Letter Plate With Handle**

**£0.00** exc VAT: £0.00

## **Short Description**

- 6358 Traditional English made Letter Plates and Interier Flaps. Engraved Letter Plate With Handle.
- Dimensions 305mm x 107mm
- This range is made to order in the UK please allow 6 weeks for delivery. Please contact us for prices and further information.
- Available in 27 luxury finishes from aged brass and dark bronze to distressed nickel and polished chrome (please see below list for the full the selection).