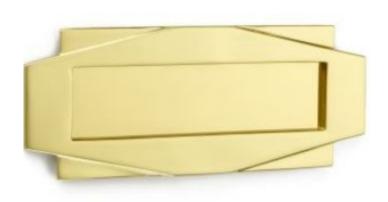

## **Short Description**

- 7014 Traditional English made Letter Plates and Interier Flaps. Art Deco Letterplate.
- Dimensions 254mm x 102mm
- This range is made to order in the UK please allow 6 weeks for delivery. Please contact us for prices and further information.
- Available in 27 luxury finishes from aged brass and dark bronze to distressed nickel and polished chrome (please see below list for the full the selection).