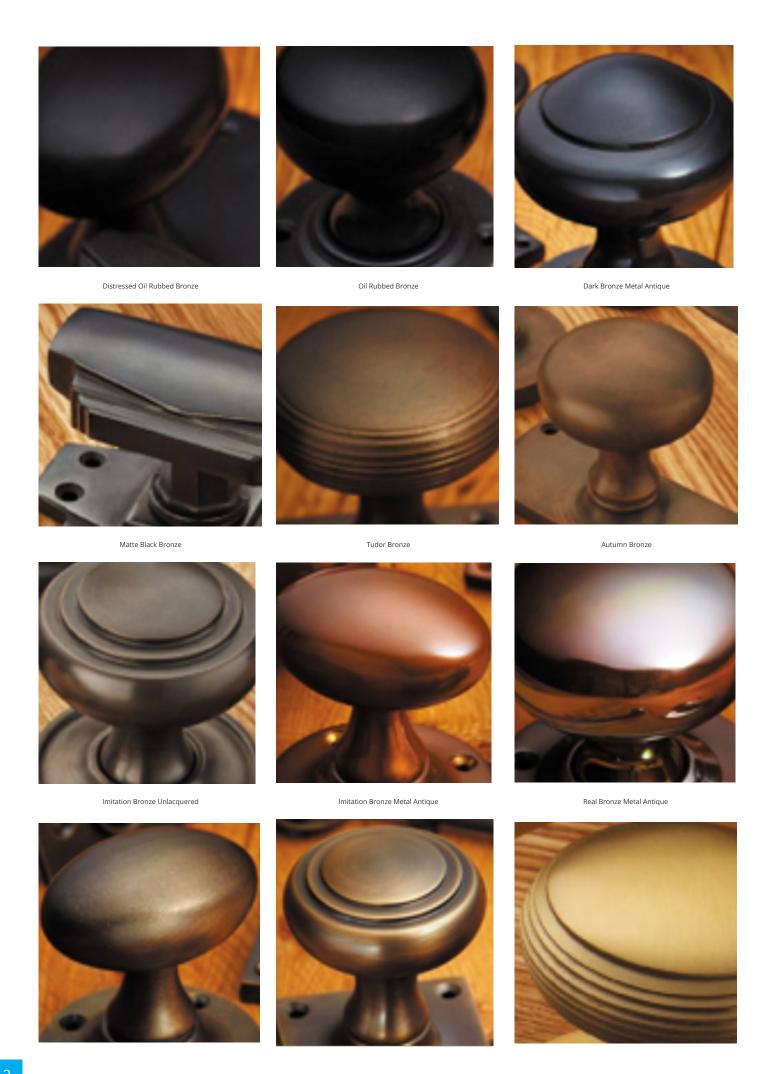

## **Short Description**

- 7014 Traditional English made Letter Plates and Interier Flaps. Art Deco Letterplate.
- Dimensions 254mm x 102mm
- This range is made to order in the UK please allow 6 weeks for delivery. Please contact us for prices and further information.
- Available in 27 luxury finishes from aged brass and dark bronze to distressed nickel and polished chrome (please see below list for the full the selection).

Marbled Brass

Aged Brass

Satin Brass Unlacquered

Satin Brass

Polished Brass Unlacquered

Polished Brass

Polished Gunmetal Unlacquered

Polished Gunmetal

Distressed Antique Nickel

Antique Nickel

Satin Nickel Plate

Pearl Nickel

Polished Nickel

Satin Chrome Plate

Chrome Plate