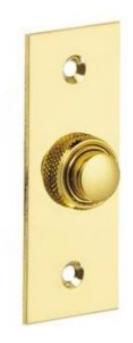

## **Rectangular Bell Push**

## **Short Description**

- 1910 Traditional English made Bell Pushes. Rectangular Bell Push.
- Dimensions 76 x 31mm
- This range is made to order in the UK please allow 6 weeks for delivery. Please contact us for prices and further information.
- Available in 27 luxury finishes from aged brass and dark bronze to distressed nickel and polished chrome (please see below list for the full the selection).