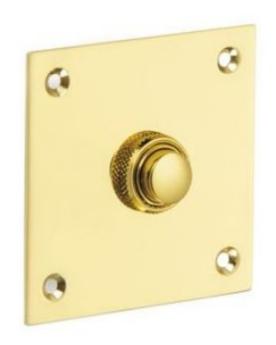

## **Square Bell Push**

## **Short Description**

- 1911 Traditional English made Bell Pushes. Square Bell Push.
- Dimensions 76 x 76mm
- This range is made to order in the UK please allow 6 weeks for delivery. Please contact us for prices and further information.
- Available in 27 luxury finishes from aged brass and dark bronze to distressed nickel and polished chrome (please see below list for the full the selection).