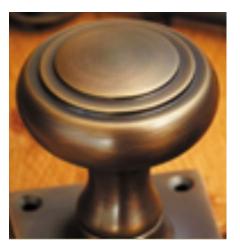

## **Square Bell Push**

## **Short Description**

- 1911 Traditional English made Bell Pushes. Square Bell Push.
- Dimensions 76 x 76mm
- This range is made to order in the UK please allow 6 weeks for delivery. Please contact us for prices and further information.
- Available in 27 luxury finishes from aged brass and dark bronze to distressed nickel and polished chrome (please see below list for the full the selection).