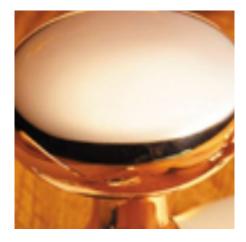

## **Short Description**

- 1914 Traditional English made Bell Pushes. Arched Bell Push.
- Dimensions 67 x 32mm
- This range is made to order in the UK please allow 6 weeks for delivery. Please contact us for prices and further information.
- Available in 27 luxury finishes from aged brass and dark bronze to distressed nickel and polished chrome (please see below list for the full the selection).