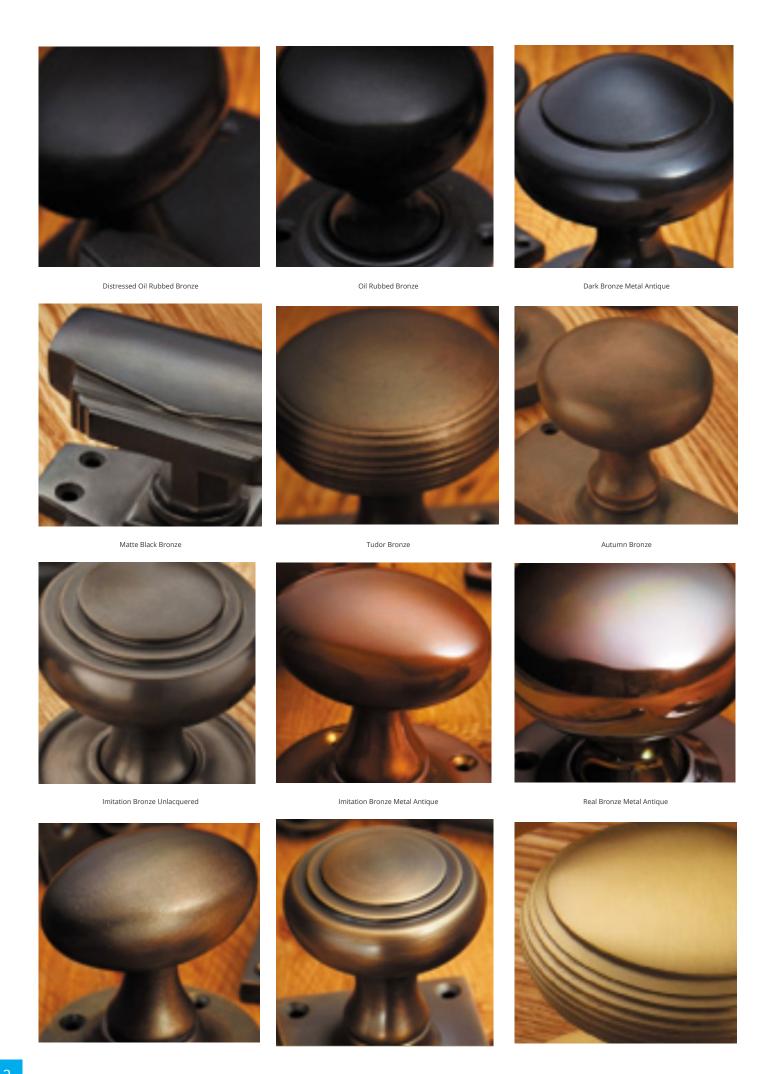

## **Short Description**

- 1914 Traditional English made Bell Pushes. Arched Bell Push.
- Dimensions 67 x 32mm
- This range is made to order in the UK please allow 6 weeks for delivery. Please contact us for prices and further information.
- Available in 27 luxury finishes from aged brass and dark bronze to distressed nickel and polished chrome (please see below list for the full the selection).

Marbled Brass

Aged Brass

Satin Brass Unlacquered

Satin Brass

Polished Brass Unlacquered

Polished Brass

Polished Gunmetal Unlacquered

Polished Gunmetal

Distressed Antique Nickel

Antique Nickel

Satin Nickel Plate

Pearl Nickel

Polished Nickel

Satin Chrome Plate

Chrome Plate