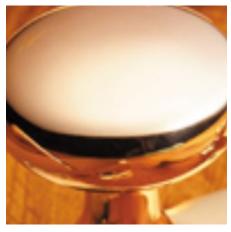

## **Short Description**

- 1914 Traditional English made Bell Pushes. Arched Bell Push.
- Dimensions 67 x 32mm
- This range is made to order in the UK please allow 6 weeks for delivery. Please contact us for prices and further information.
- Available in 27 luxury finishes from aged brass and dark bronze to distressed nickel and polished chrome (please see below list for the full the selection).