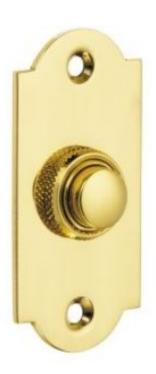

## **Arched Bell Push**

£0.00 exc VAT: £0.00

## **Short Description**

- 1914 Traditional English made Bell Pushes. Arched Bell Push.
- Dimensions 67 x 32mm
- This range is made to order in the UK please allow 6 weeks for delivery. Please contact us for prices and further information.
- Available in 27 luxury finishes from aged brass and dark bronze to distressed nickel and polished chrome (please see below list for the full the selection).