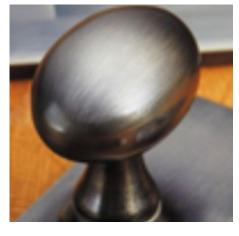

## **Quatrefoil Bell Push**

**£0.00** exc VAT: £0.00

## **Short Description**

- 1915 Traditional English made Bell Pushes. Quatrefoil Bell Push.
- Dimensions 53 x 53mm
- This range is made to order in the UK please allow 6 weeks for delivery. Please contact us for prices and further information.
- Available in 27 luxury finishes from aged brass and dark bronze to distressed nickel and polished chrome (please see below list for the full the selection).