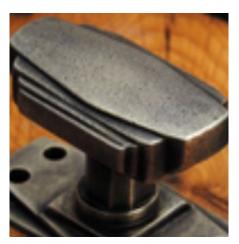

## **Quatrefoil Bell Push**

**£0.00** exc VAT: £0.00

## **Short Description**

- 1915 Traditional English made Bell Pushes. Quatrefoil Bell Push.
- Dimensions 53 x 53mm
- This range is made to order in the UK please allow 6 weeks for delivery. Please contact us for prices and further information.
- Available in 27 luxury finishes from aged brass and dark bronze to distressed nickel and polished chrome (please see below list for the full the selection).