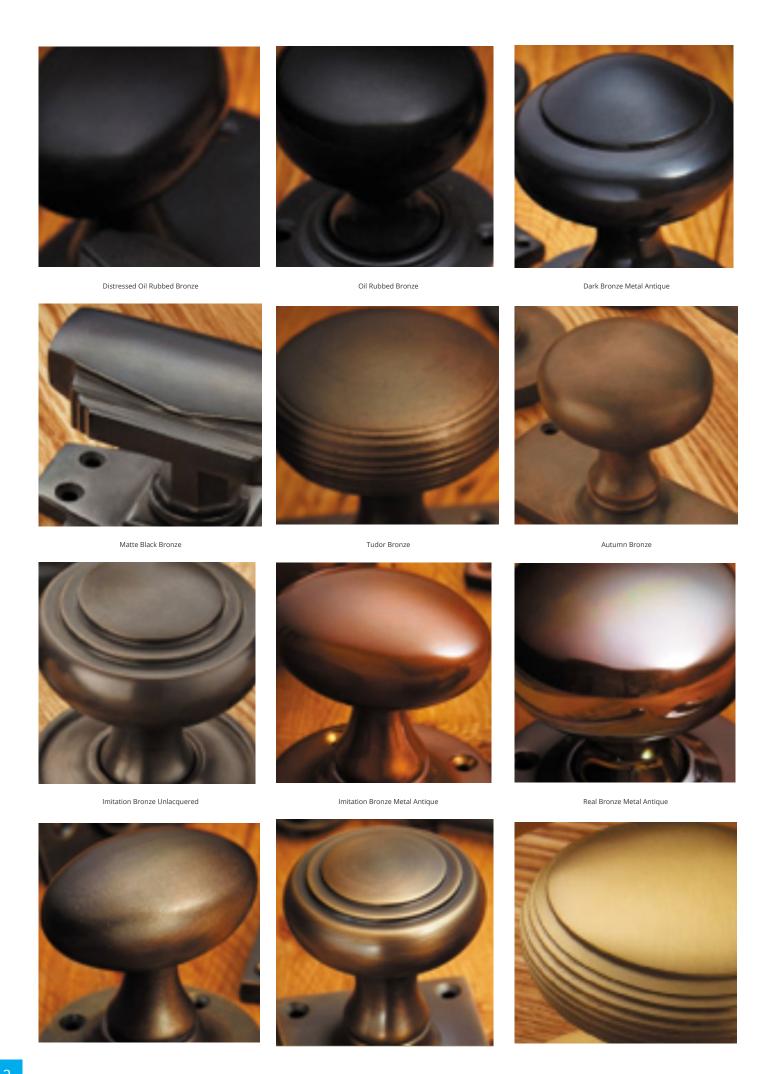

## **Short Description**

- 1915 Traditional English made Bell Pushes. Quatrefoil Bell Push.
- Dimensions 53 x 53mm
- This range is made to order in the UK please allow 6 weeks for delivery. Please contact us for prices and further information.
- Available in 27 luxury finishes from aged brass and dark bronze to distressed nickel and polished chrome (please see below list for the full the selection).

Marbled Brass

Aged Brass

Satin Brass Unlacquered

Satin Brass

Polished Brass Unlacquered

Polished Brass

Polished Gunmetal Unlacquered

Polished Gunmetal

Distressed Antique Nickel

Antique Nickel

Satin Nickel Plate

Pearl Nickel

Polished Nickel

Satin Chrome Plate

Chrome Plate