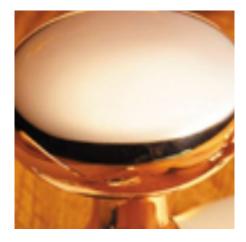

## **Quatrefoil Bell Push**

**£0.00** exc VAT: £0.00

## **Short Description**

- 1915 Traditional English made Bell Pushes. Quatrefoil Bell Push.
- Dimensions 53 x 53mm
- This range is made to order in the UK please allow 6 weeks for delivery. Please contact us for prices and further information.
- Available in 27 luxury finishes from aged brass and dark bronze to distressed nickel and polished chrome (please see below list for the full the selection).