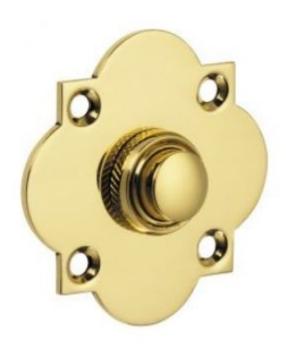

## **Quatrefoil Bell Push**

**£0.00** exc VAT: £0.00

## **Short Description**

- 1915 Traditional English made Bell Pushes. Quatrefoil Bell Push.
- Dimensions 53 x 53mm
- This range is made to order in the UK please allow 6 weeks for delivery. Please contact us for prices and further information.
- Available in 27 luxury finishes from aged brass and dark bronze to distressed nickel and polished chrome (please see below list for the full the selection).