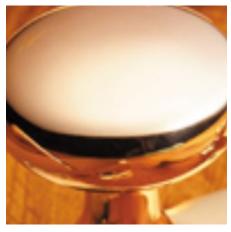

## **Quatrefoil Bell Push**

**£0.00** exc VAT: £0.00

## **Short Description**

- 1915 Traditional English made Bell Pushes. Quatrefoil Bell Push.
- Dimensions 53 x 53mm
- This range is made to order in the UK please allow 6 weeks for delivery. Please contact us for prices and further information.
- Available in 27 luxury finishes from aged brass and dark bronze to distressed nickel and polished chrome (please see below list for the full the selection).