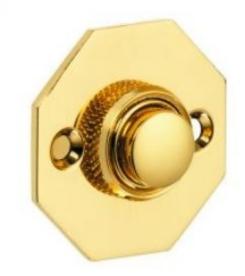

## **Octagonal Bell Push**

## **Short Description**

- 1916 Traditional English made Bell Pushes. Octagonal Bell Push.
- Dimensions 38 x 38mm
- This range is made to order in the UK please allow 6 weeks for delivery. Please contact us for prices and further information.
- Available in 27 luxury finishes from aged brass and dark bronze to distressed nickel and polished chrome (please see below list for the full the selection).