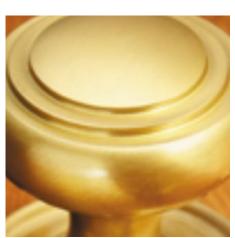

## **Octagonal Bell Push**

## **Short Description**

- 1916 Traditional English made Bell Pushes. Octagonal Bell Push.
- Dimensions 38 x 38mm
- This range is made to order in the UK please allow 6 weeks for delivery. Please contact us for prices and further information.
- Available in 27 luxury finishes from aged brass and dark bronze to distressed nickel and polished chrome (please see below list for the full the selection).