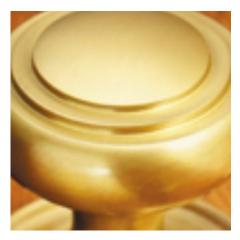

## **Octagonal Bell Push**

## **Short Description**

- 1916 Traditional English made Bell Pushes. Octagonal Bell Push.
- Dimensions 38 x 38mm
- This range is made to order in the UK please allow 6 weeks for delivery. Please contact us for prices and further information.
- Available in 27 luxury finishes from aged brass and dark bronze to distressed nickel and polished chrome (please see below list for the full the selection).