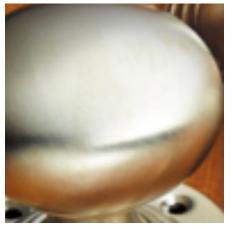

## **Short Description**

- 1917 Traditional English made Bell Pushes. Concaved Edge Bell Push.
- Dimensions 65 x 32mm
- This range is made to order in the UK please allow 6 weeks for delivery. Please contact us for prices and further information.
- Available in 27 luxury finishes from aged brass and dark bronze to distressed nickel and polished chrome (please see below list for the full the selection).

Polished Brass Unlacquered

Polished Brass

Polished Gunmetal Unlacquered

Polished Gunmetal

Distressed Antique Nickel

Pearl Nickel

Antique Nickel

Satin Nickel Plate