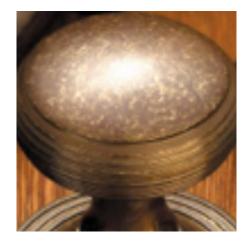

## **Short Description**

- 1917 Traditional English made Bell Pushes. Concaved Edge Bell Push.
- Dimensions 65 x 32mm
- This range is made to order in the UK please allow 6 weeks for delivery. Please contact us for prices and further information.
- Available in 27 luxury finishes from aged brass and dark bronze to distressed nickel and polished chrome (please see below list for the full the selection).