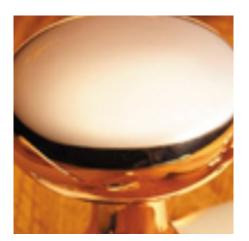

## **Short Description**

- 1917 Traditional English made Bell Pushes. Concaved Edge Bell Push.
- Dimensions 65 x 32mm
- This range is made to order in the UK please allow 6 weeks for delivery. Please contact us for prices and further information.
- Available in 27 luxury finishes from aged brass and dark bronze to distressed nickel and polished chrome (please see below list for the full the selection).