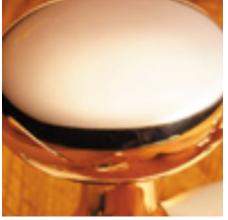

## **Short Description**

- 1917 Traditional English made Bell Pushes. Concaved Edge Bell Push.
- Dimensions 65 x 32mm
- This range is made to order in the UK please allow 6 weeks for delivery. Please contact us for prices and further information.
- Available in 27 luxury finishes from aged brass and dark bronze to distressed nickel and polished chrome (please see below list for the full the selection).