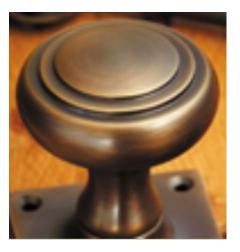

## **Concaved Edge Bell Push**

## **Short Description**

- 1917 Traditional English made Bell Pushes. Concaved Edge Bell Push.
- Dimensions 65 x 32mm
- This range is made to order in the UK please allow 6 weeks for delivery. Please contact us for prices and further information.
- Available in 27 luxury finishes from aged brass and dark bronze to distressed nickel and polished chrome (please see below list for the full the selection).