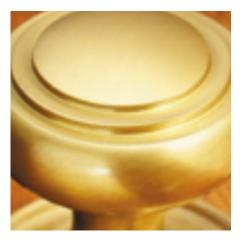

## **Concaved Edge Bell Push**

## **Short Description**

- 1917 Traditional English made Bell Pushes. Concaved Edge Bell Push.
- Dimensions 65 x 32mm
- This range is made to order in the UK please allow 6 weeks for delivery. Please contact us for prices and further information.
- Available in 27 luxury finishes from aged brass and dark bronze to distressed nickel and polished chrome (please see below list for the full the selection).