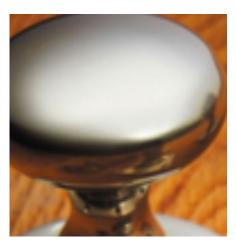

## **Short Description**

- 1917 Traditional English made Bell Pushes. Concaved Edge Bell Push.
- Dimensions 65 x 32mm
- This range is made to order in the UK please allow 6 weeks for delivery. Please contact us for prices and further information.
- Available in 27 luxury finishes from aged brass and dark bronze to distressed nickel and polished chrome (please see below list for the full the selection).

Polished Nickel

Satin Chrome Plate

Chrome Plate