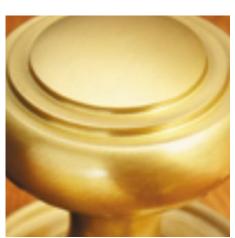

## **Concaved Edge Bell Push**

## **Short Description**

- 1917 Traditional English made Bell Pushes. Concaved Edge Bell Push.
- Dimensions 65 x 32mm
- This range is made to order in the UK please allow 6 weeks for delivery. Please contact us for prices and further information.
- Available in 27 luxury finishes from aged brass and dark bronze to distressed nickel and polished chrome (please see below list for the full the selection).