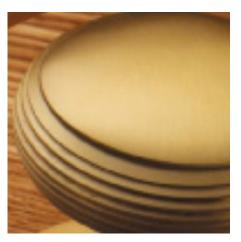

## **Short Description**

- 1917 Traditional English made Bell Pushes. Concaved Edge Bell Push.
- Dimensions 65 x 32mm
- This range is made to order in the UK please allow 6 weeks for delivery. Please contact us for prices and further information.
- Available in 27 luxury finishes from aged brass and dark bronze to distressed nickel and polished chrome (please see below list for the full the selection).