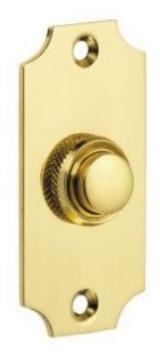

## **Concaved Edge Bell Push**

## **Short Description**

- 1917 Traditional English made Bell Pushes. Concaved Edge Bell Push.
- Dimensions 65 x 32mm
- This range is made to order in the UK please allow 6 weeks for delivery. Please contact us for prices and further information.
- Available in 27 luxury finishes from aged brass and dark bronze to distressed nickel and polished chrome (please see below list for the full the selection).