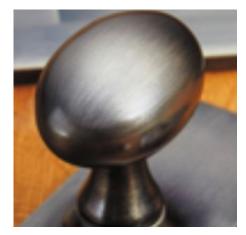

## **Short Description**

- 1917 Traditional English made Bell Pushes. Concaved Edge Bell Push.
- Dimensions 65 x 32mm
- This range is made to order in the UK please allow 6 weeks for delivery. Please contact us for prices and further information.
- Available in 27 luxury finishes from aged brass and dark bronze to distressed nickel and polished chrome (please see below list for the full the selection).

Oil Rubbed Bronze

Dark Bronze Metal Antique

Distressed Oil Rubbed Bronze

Tudor Bronze

Autumn Bronze

Imitation Bronze Unlacquered

- 1.

Imitation Bronze Metal Antique