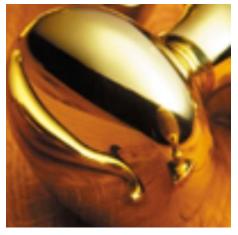

## **Art Deco Bell Push**

£0.00 exc VAT: £0.00

## **Short Description**

- 7015 Traditional English made Bell Pushes. Art Deco Bell Push.
- Dimensions 76mm
- This range is made to order in the UK please allow 6 weeks for delivery. Please contact us for prices and further information.
- Available in 27 luxury finishes from aged brass and dark bronze to distressed nickel and polished chrome (please see below list for the full the selection).