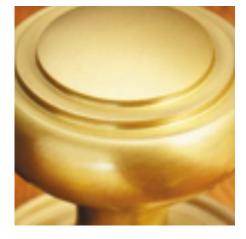

## **Art Deco Bell Push**

£0.00 exc VAT: £0.00

## **Short Description**

- 7015 Traditional English made Bell Pushes. Art Deco Bell Push.
- Dimensions 76mm
- This range is made to order in the UK please allow 6 weeks for delivery. Please contact us for prices and further information.
- Available in 27 luxury finishes from aged brass and dark bronze to distressed nickel and polished chrome (please see below list for the full the selection).