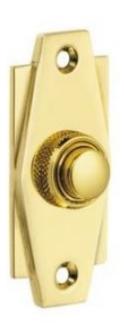

## **Art Deco Bell Push**

£0.00 exc VAT: £0.00

## **Short Description**

- 7015 Traditional English made Bell Pushes. Art Deco Bell Push.
- Dimensions 76mm
- This range is made to order in the UK please allow 6 weeks for delivery. Please contact us for prices and further information.
- Available in 27 luxury finishes from aged brass and dark bronze to distressed nickel and polished chrome (please see below list for the full the selection).