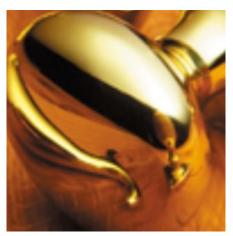

## **Art Deco Bell Push**

£0.00 exc VAT: £0.00

## **Short Description**

- 7015 Traditional English made Bell Pushes. Art Deco Bell Push.
- Dimensions 76mm
- This range is made to order in the UK please allow 6 weeks for delivery. Please contact us for prices and further information.
- Available in 27 luxury finishes from aged brass and dark bronze to distressed nickel and polished chrome (please see below list for the full the selection).