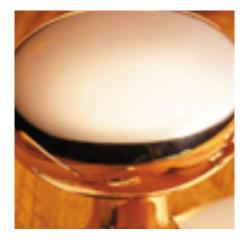

## **Art Deco Bell Push**

£0.00 exc VAT: £0.00

## **Short Description**

- 7015 Traditional English made Bell Pushes. Art Deco Bell Push.
- Dimensions 76mm
- This range is made to order in the UK please allow 6 weeks for delivery. Please contact us for prices and further information.
- Available in 27 luxury finishes from aged brass and dark bronze to distressed nickel and polished chrome (please see below list for the full the selection).