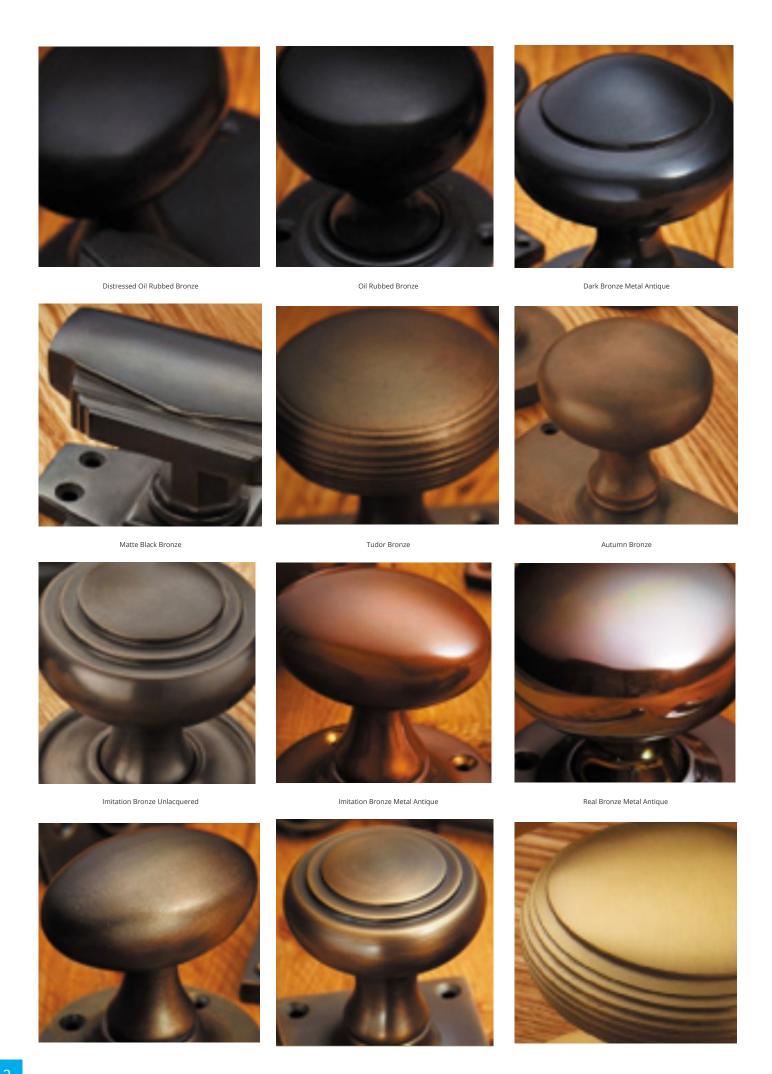

## **Short Description**

- 7015 Traditional English made Bell Pushes. Art Deco Bell Push.
- Dimensions 76mm
- This range is made to order in the UK please allow 6 weeks for delivery. Please contact us for prices and further information.
- Available in 27 luxury finishes from aged brass and dark bronze to distressed nickel and polished chrome (please see below list for the full the selection).

Marbled Brass

Aged Brass

Satin Brass Unlacquered

Satin Brass

Polished Brass Unlacquered

Polished Brass

Polished Gunmetal Unlacquered

Polished Gunmetal

Distressed Antique Nickel

Antique Nickel

Satin Nickel Plate

Pearl Nickel

Polished Nickel

Satin Chrome Plate

Chrome Plate