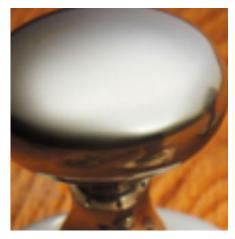

## **Art Deco Bell Push**

£0.00 exc VAT: £0.00

## **Short Description**

- 7015 Traditional English made Bell Pushes. Art Deco Bell Push.
- Dimensions 76mm
- This range is made to order in the UK please allow 6 weeks for delivery. Please contact us for prices and further information.
- Available in 27 luxury finishes from aged brass and dark bronze to distressed nickel and polished chrome (please see below list for the full the selection).