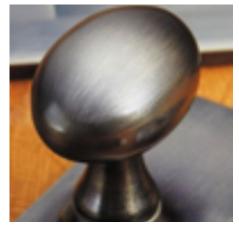

## **Art Deco Bell Push**

£0.00 exc VAT: £0.00

## **Short Description**

- 7015 Traditional English made Bell Pushes. Art Deco Bell Push.
- Dimensions 76mm
- This range is made to order in the UK please allow 6 weeks for delivery. Please contact us for prices and further information.
- Available in 27 luxury finishes from aged brass and dark bronze to distressed nickel and polished chrome (please see below list for the full the selection).