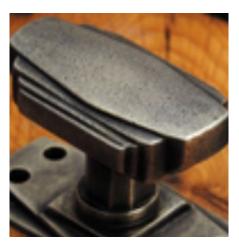

## **Art Deco Bell Push**

£0.00 exc VAT: £0.00

## **Short Description**

- 7015 Traditional English made Bell Pushes. Art Deco Bell Push.
- Dimensions 76mm
- This range is made to order in the UK please allow 6 weeks for delivery. Please contact us for prices and further information.
- Available in 27 luxury finishes from aged brass and dark bronze to distressed nickel and polished chrome (please see below list for the full the selection).