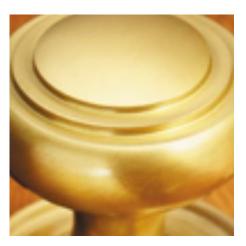

## **Art Deco Bell Push**

£0.00 exc VAT: £0.00

## **Short Description**

- 7015 Traditional English made Bell Pushes. Art Deco Bell Push.
- Dimensions 76mm
- This range is made to order in the UK please allow 6 weeks for delivery. Please contact us for prices and further information.
- Available in 27 luxury finishes from aged brass and dark bronze to distressed nickel and polished chrome (please see below list for the full the selection).