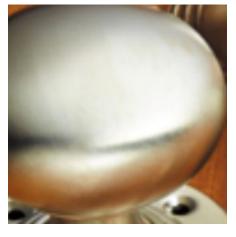

## **Art Deco Bell Push**

£0.00 exc VAT: £0.00

## **Short Description**

- 7015 Traditional English made Bell Pushes. Art Deco Bell Push.
- Dimensions 76mm
- This range is made to order in the UK please allow 6 weeks for delivery. Please contact us for prices and further information.
- Available in 27 luxury finishes from aged brass and dark bronze to distressed nickel and polished chrome (please see below list for the full the selection).