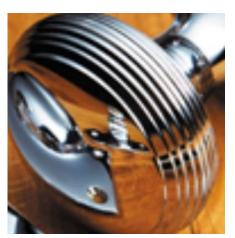

## **Product Images**

## **Short Description**

- 7015 Traditional English made Bell Pushes. Art Deco Bell Push.
- Dimensions 76mm
- This range is made to order in the UK please allow 6 weeks for delivery. Please contact us for prices and further information.
- Available in 27 luxury finishes from aged brass and dark bronze to distressed nickel and polished chrome (please see below list for the full the selection).