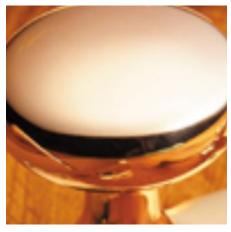

## **Art Deco Bell Push**

£0.00 exc VAT: £0.00

## **Short Description**

- 7015 Traditional English made Bell Pushes. Art Deco Bell Push.
- Dimensions 76mm
- This range is made to order in the UK please allow 6 weeks for delivery. Please contact us for prices and further information.
- Available in 27 luxury finishes from aged brass and dark bronze to distressed nickel and polished chrome (please see below list for the full the selection).