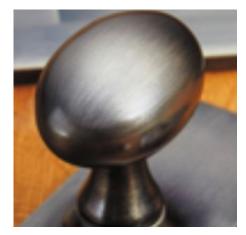

## **Cylinder Pull**

## **Short Description**

- 1763 Traditional English made Cylinder Pulls. Cylinder Pull.
- Dimensions 85mm x 43mm
- This range is made to order in the UK please allow 6 weeks for delivery. Please contact us for prices and further information.
- Available in 27 luxury finishes from aged brass and dark bronze to distressed nickel and polished chrome (please see below list for the full the selection).