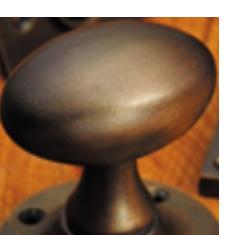

## **Short Description**

- 1763 Traditional English made Cylinder Pulls. Cylinder Pull.
- Dimensions 85mm x 43mm
- This range is made to order in the UK please allow 6 weeks for delivery. Please contact us for prices and further information.
- Available in 27 luxury finishes from aged brass and dark bronze to distressed nickel and polished chrome (please see below list for the full the selection).