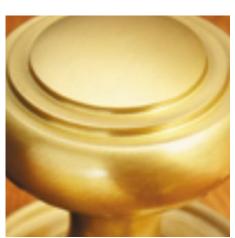

## **Cylinder Pull**

## **Short Description**

- 1763 Traditional English made Cylinder Pulls. Cylinder Pull.
- Dimensions 85mm x 43mm
- This range is made to order in the UK please allow 6 weeks for delivery. Please contact us for prices and further information.
- Available in 27 luxury finishes from aged brass and dark bronze to distressed nickel and polished chrome (please see below list for the full the selection).