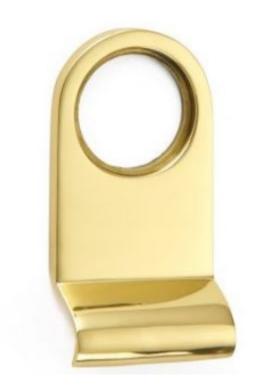

## **Cylinder Pull**

## **Short Description**

- 1763 Traditional English made Cylinder Pulls. Cylinder Pull.
- Dimensions 85mm x 43mm
- This range is made to order in the UK please allow 6 weeks for delivery. Please contact us for prices and further information.
- Available in 27 luxury finishes from aged brass and dark bronze to distressed nickel and polished chrome (please see below list for the full the selection).