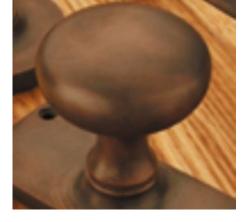

## **Short Description**

- 1763 Traditional English made Cylinder Pulls. Cylinder Pull.
- Dimensions 85mm x 43mm
- This range is made to order in the UK please allow 6 weeks for delivery. Please contact us for prices and further information.
- Available in 27 luxury finishes from aged brass and dark bronze to distressed nickel and polished chrome (please see below list for the full the selection).