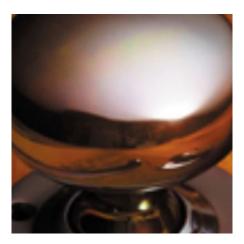

## **Cylinder Pull**

## **Short Description**

- 1763 Traditional English made Cylinder Pulls. Cylinder Pull.
- Dimensions 85mm x 43mm
- This range is made to order in the UK please allow 6 weeks for delivery. Please contact us for prices and further information.
- Available in 27 luxury finishes from aged brass and dark bronze to distressed nickel and polished chrome (please see below list for the full the selection).