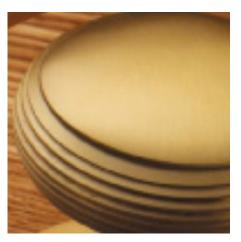

## **Cylinder Pull**

## **Short Description**

- 1763 Traditional English made Cylinder Pulls. Cylinder Pull.
- Dimensions 85mm x 43mm
- This range is made to order in the UK please allow 6 weeks for delivery. Please contact us for prices and further information.
- Available in 27 luxury finishes from aged brass and dark bronze to distressed nickel and polished chrome (please see below list for the full the selection).