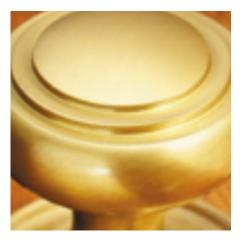

## **Cylinder Pull**

## **Short Description**

- 1763 Traditional English made Cylinder Pulls. Cylinder Pull.
- Dimensions 85mm x 43mm
- This range is made to order in the UK please allow 6 weeks for delivery. Please contact us for prices and further information.
- Available in 27 luxury finishes from aged brass and dark bronze to distressed nickel and polished chrome (please see below list for the full the selection).