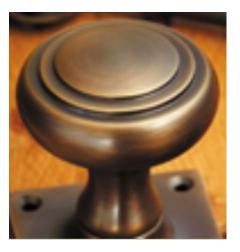

## **Cylinder Pull**

## **Short Description**

- 1763 Traditional English made Cylinder Pulls. Cylinder Pull.
- Dimensions 85mm x 43mm
- This range is made to order in the UK please allow 6 weeks for delivery. Please contact us for prices and further information.
- Available in 27 luxury finishes from aged brass and dark bronze to distressed nickel and polished chrome (please see below list for the full the selection).