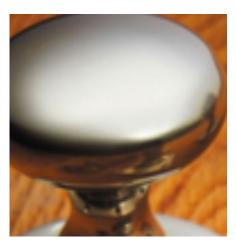

## **Cylinder Pull**

## **Short Description**

- 1763 Traditional English made Cylinder Pulls. Cylinder Pull.
- Dimensions 85mm x 43mm
- This range is made to order in the UK please allow 6 weeks for delivery. Please contact us for prices and further information.
- Available in 27 luxury finishes from aged brass and dark bronze to distressed nickel and polished chrome (please see below list for the full the selection).