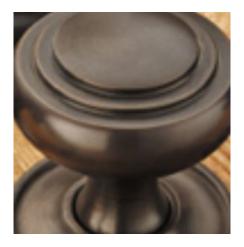

## **Short Description**

- 1763 Traditional English made Cylinder Pulls. Cylinder Pull.
- Dimensions 85mm x 43mm
- This range is made to order in the UK please allow 6 weeks for delivery. Please contact us for prices and further information.
- Available in 27 luxury finishes from aged brass and dark bronze to distressed nickel and polished chrome (please see below list for the full the selection).