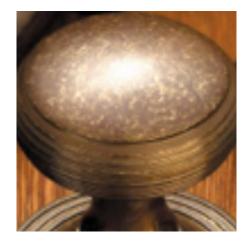

## **Cylinder Pull**

## **Short Description**

- 1763 Traditional English made Cylinder Pulls. Cylinder Pull.
- Dimensions 85mm x 43mm
- This range is made to order in the UK please allow 6 weeks for delivery. Please contact us for prices and further information.
- Available in 27 luxury finishes from aged brass and dark bronze to distressed nickel and polished chrome (please see below list for the full the selection).