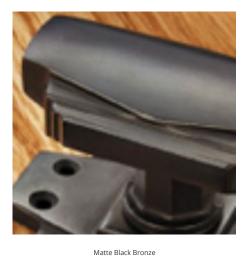

## **Short Description**

- 1763 Traditional English made Cylinder Pulls. Cylinder Pull.
- Dimensions 85mm x 43mm
- This range is made to order in the UK please allow 6 weeks for delivery. Please contact us for prices and further information.
- Available in 27 luxury finishes from aged brass and dark bronze to distressed nickel and polished chrome (please see below list for the full the selection).