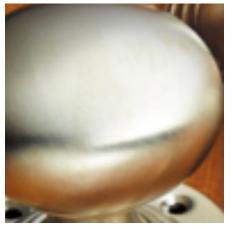

## **Cylinder Pull**

## **Short Description**

- 1763 Traditional English made Cylinder Pulls. Cylinder Pull.
- Dimensions 85mm x 43mm
- This range is made to order in the UK please allow 6 weeks for delivery. Please contact us for prices and further information.
- Available in 27 luxury finishes from aged brass and dark bronze to distressed nickel and polished chrome (please see below list for the full the selection).