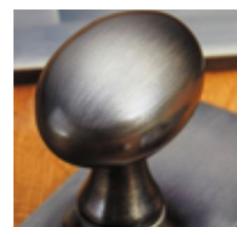

## **Cylinder Pull - Euro Profile**

## **Short Description**

- 1774 Traditional English made Cylinder Pulls. Cylinder Pull Euro Profile.
- Dimensions 85mm x 43mm
- This range is made to order in the UK please allow 6 weeks for delivery. Please contact us for prices and further information.
- Available in 27 luxury finishes from aged brass and dark bronze to distressed nickel and polished chrome (please see below list for the full the selection).

Oil Rubbed Bronze

Dark Bronze Metal Antique

Distressed Oil Rubbed Bronze

Tudor Bronze

Autumn Bronze

Imitation Bronze Unlacquered

- 1.

Imitation Bronze Metal Antique