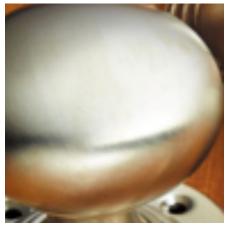

## **Cylinder Pull - Euro Profile**

## **Short Description**

- 1774 Traditional English made Cylinder Pulls. Cylinder Pull Euro Profile.
- Dimensions 85mm x 43mm
- This range is made to order in the UK please allow 6 weeks for delivery. Please contact us for prices and further information.
- Available in 27 luxury finishes from aged brass and dark bronze to distressed nickel and polished chrome (please see below list for the full the selection).

Polished Brass Unlacquered

Polished Brass

Polished Gunmetal Unlacquered

Polished Gunmetal

Distressed Antique Nickel

Pearl Nickel

Antique Nickel

Satin Nickel Plate