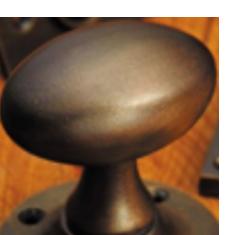

## **Short Description**

- 1774 Traditional English made Cylinder Pulls. Cylinder Pull Euro Profile.
- Dimensions 85mm x 43mm
- This range is made to order in the UK please allow 6 weeks for delivery. Please contact us for prices and further information.
- Available in 27 luxury finishes from aged brass and dark bronze to distressed nickel and polished chrome (please see below list for the full the selection).