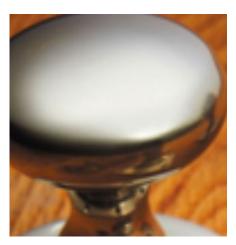

## **Cylinder Pull - Euro Profile**

## **Short Description**

- 1774 Traditional English made Cylinder Pulls. Cylinder Pull Euro Profile.
- Dimensions 85mm x 43mm
- This range is made to order in the UK please allow 6 weeks for delivery. Please contact us for prices and further information.
- Available in 27 luxury finishes from aged brass and dark bronze to distressed nickel and polished chrome (please see below list for the full the selection).

Polished Brass Unlacquered

Polished Brass

Polished Gunmetal Unlacquered

Polished Gunmetal

Distressed Antique Nickel

Pearl Nickel

Antique Nickel

Satin Nickel Plate