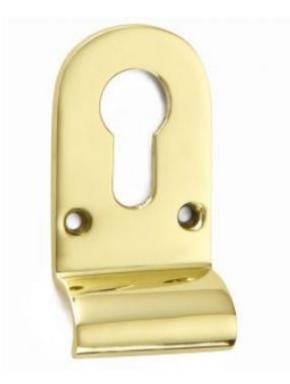

## **Cylinder Pull - Euro Profile**

## **Short Description**

- 1774 Traditional English made Cylinder Pulls. Cylinder Pull Euro Profile.
- Dimensions 85mm x 43mm
- This range is made to order in the UK please allow 6 weeks for delivery. Please contact us for prices and further information.
- Available in 27 luxury finishes from aged brass and dark bronze to distressed nickel and polished chrome (please see below list for the full the selection).