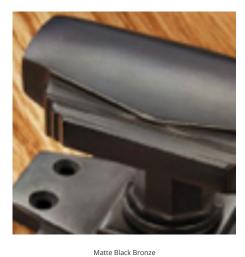

## **Cylinder Pull - Euro Profile**

## **Short Description**

- 1774 Traditional English made Cylinder Pulls. Cylinder Pull Euro Profile.
- Dimensions 85mm x 43mm
- This range is made to order in the UK please allow 6 weeks for delivery. Please contact us for prices and further information.
- Available in 27 luxury finishes from aged brass and dark bronze to distressed nickel and polished chrome (please see below list for the full the selection).