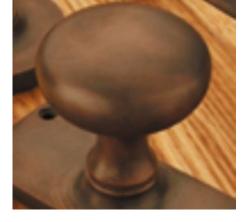

## **Short Description**

- 1774 Traditional English made Cylinder Pulls. Cylinder Pull Euro Profile.
- Dimensions 85mm x 43mm
- This range is made to order in the UK please allow 6 weeks for delivery. Please contact us for prices and further information.
- Available in 27 luxury finishes from aged brass and dark bronze to distressed nickel and polished chrome (please see below list for the full the selection).