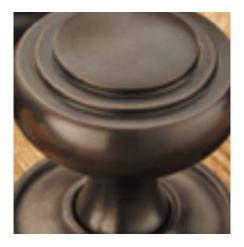

## **Short Description**

- 1774 Traditional English made Cylinder Pulls. Cylinder Pull Euro Profile.
- Dimensions 85mm x 43mm
- This range is made to order in the UK please allow 6 weeks for delivery. Please contact us for prices and further information.
- Available in 27 luxury finishes from aged brass and dark bronze to distressed nickel and polished chrome (please see below list for the full the selection).