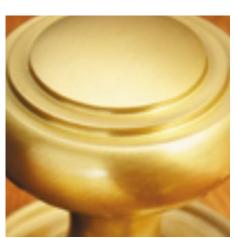

## **Cylinder Pull - Euro Profile**

## **Short Description**

- 1774 Traditional English made Cylinder Pulls. Cylinder Pull Euro Profile.
- Dimensions 85mm x 43mm
- This range is made to order in the UK please allow 6 weeks for delivery. Please contact us for prices and further information.
- Available in 27 luxury finishes from aged brass and dark bronze to distressed nickel and polished chrome (please see below list for the full the selection).