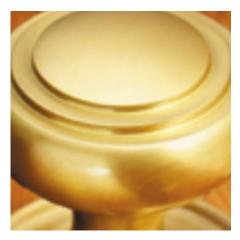

## **Cylinder Pull - Euro Profile**

## **Short Description**

- 1774 Traditional English made Cylinder Pulls. Cylinder Pull Euro Profile.
- Dimensions 85mm x 43mm
- This range is made to order in the UK please allow 6 weeks for delivery. Please contact us for prices and further information.
- Available in 27 luxury finishes from aged brass and dark bronze to distressed nickel and polished chrome (please see below list for the full the selection).