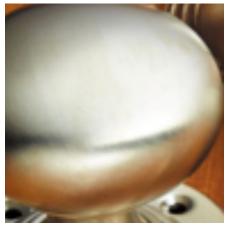

## Art Deco Cylinder Pull

## **Short Description**

- 7060 Traditional English made Cylinder Pulls. Art Deco Cylinder Pull.
- Dimensions 83 x 39mm
- This range is made to order in the UK please allow 6 weeks for delivery. Please contact us for prices and further information.
- Available in 27 luxury finishes from aged brass and dark bronze to distressed nickel and polished chrome (please see below list for the full the selection).