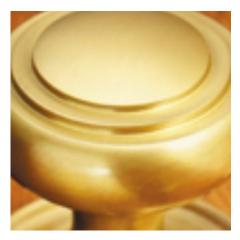

## **Short Description**

- 7060 Traditional English made Cylinder Pulls. Art Deco Cylinder Pull.
- Dimensions 83 x 39mm
- This range is made to order in the UK please allow 6 weeks for delivery. Please contact us for prices and further information.
- Available in 27 luxury finishes from aged brass and dark bronze to distressed nickel and polished chrome (please see below list for the full the selection).