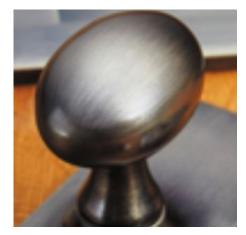

## Art Deco Cylinder Pull

## **Short Description**

- 7060 Traditional English made Cylinder Pulls. Art Deco Cylinder Pull.
- Dimensions 83 x 39mm
- This range is made to order in the UK please allow 6 weeks for delivery. Please contact us for prices and further information.
- Available in 27 luxury finishes from aged brass and dark bronze to distressed nickel and polished chrome (please see below list for the full the selection).