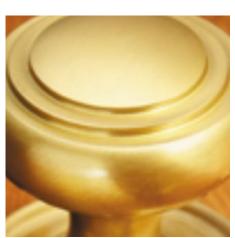

## **Short Description**

- 7060 Traditional English made Cylinder Pulls. Art Deco Cylinder Pull.
- Dimensions 83 x 39mm
- This range is made to order in the UK please allow 6 weeks for delivery. Please contact us for prices and further information.
- Available in 27 luxury finishes from aged brass and dark bronze to distressed nickel and polished chrome (please see below list for the full the selection).