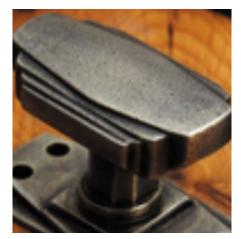

## Art Deco Cylinder Pull

## **Short Description**

- 7060 Traditional English made Cylinder Pulls. Art Deco Cylinder Pull.
- Dimensions 83 x 39mm
- This range is made to order in the UK please allow 6 weeks for delivery. Please contact us for prices and further information.
- Available in 27 luxury finishes from aged brass and dark bronze to distressed nickel and polished chrome (please see below list for the full the selection).