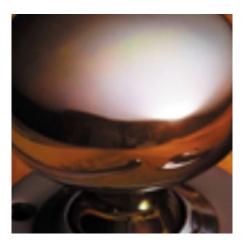

## **Short Description**

- 7060 Traditional English made Cylinder Pulls. Art Deco Cylinder Pull.
- Dimensions 83 x 39mm
- This range is made to order in the UK please allow 6 weeks for delivery. Please contact us for prices and further information.
- Available in 27 luxury finishes from aged brass and dark bronze to distressed nickel and polished chrome (please see below list for the full the selection).