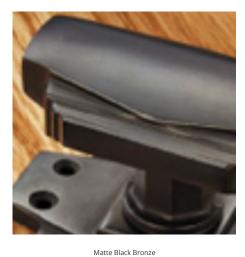

## Art Deco Cylinder Pull

## **Short Description**

- 7060 Traditional English made Cylinder Pulls. Art Deco Cylinder Pull.
- Dimensions 83 x 39mm
- This range is made to order in the UK please allow 6 weeks for delivery. Please contact us for prices and further information.
- Available in 27 luxury finishes from aged brass and dark bronze to distressed nickel and polished chrome (please see below list for the full the selection).