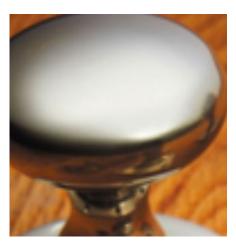

## Art Deco Cylinder Pull

## **Short Description**

- 7060 Traditional English made Cylinder Pulls. Art Deco Cylinder Pull.
- Dimensions 83 x 39mm
- This range is made to order in the UK please allow 6 weeks for delivery. Please contact us for prices and further information.
- Available in 27 luxury finishes from aged brass and dark bronze to distressed nickel and polished chrome (please see below list for the full the selection).