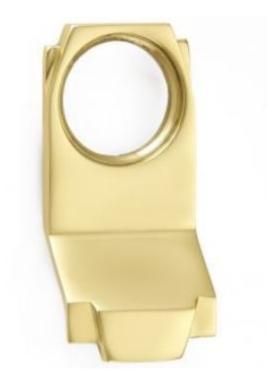

## Art Deco Cylinder Pull

## **Short Description**

- 7060 Traditional English made Cylinder Pulls. Art Deco Cylinder Pull.
- Dimensions 83 x 39mm
- This range is made to order in the UK please allow 6 weeks for delivery. Please contact us for prices and further information.
- Available in 27 luxury finishes from aged brass and dark bronze to distressed nickel and polished chrome (please see below list for the full the selection).