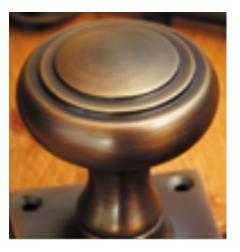

## **Short Description**

- 7060 Traditional English made Cylinder Pulls. Art Deco Cylinder Pull.
- Dimensions 83 x 39mm
- This range is made to order in the UK please allow 6 weeks for delivery. Please contact us for prices and further information.
- Available in 27 luxury finishes from aged brass and dark bronze to distressed nickel and polished chrome (please see below list for the full the selection).