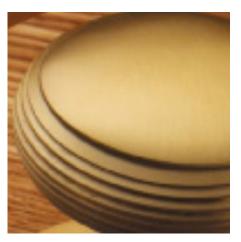

## **Short Description**

- 7060 Traditional English made Cylinder Pulls. Art Deco Cylinder Pull.
- Dimensions 83 x 39mm
- This range is made to order in the UK please allow 6 weeks for delivery. Please contact us for prices and further information.
- Available in 27 luxury finishes from aged brass and dark bronze to distressed nickel and polished chrome (please see below list for the full the selection).