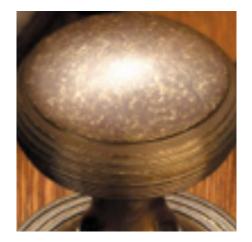

## **Short Description**

- 7060 Traditional English made Cylinder Pulls. Art Deco Cylinder Pull.
- Dimensions 83 x 39mm
- This range is made to order in the UK please allow 6 weeks for delivery. Please contact us for prices and further information.
- Available in 27 luxury finishes from aged brass and dark bronze to distressed nickel and polished chrome (please see below list for the full the selection).