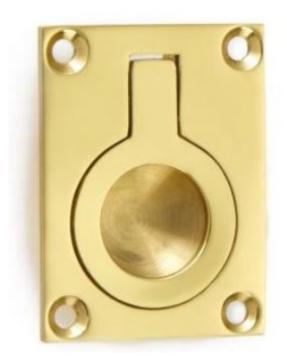

## **Flush Ring**

## **Product Images**

## **Short Description**

- Traditional English made Flush Door Fittings. Flush Ring
- This range is made to order in the UK please allow 6 weeks for delivery. Please contact us for prices and further information.
- Available in 27 luxury finishes from aged brass and dark bronze to distressed nickel and polished chrome (please see below list for the full the selection).