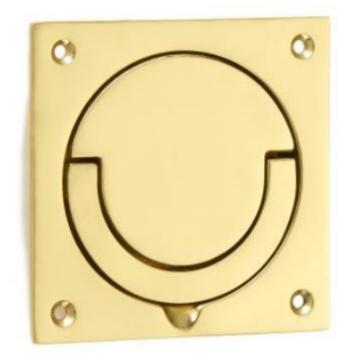

## **Squash Court Handle Fixed**

## **Short Description**

- Traditional English made Flush Door Fittings. Squash Court Handle Fixed
- This range is made to order in the UK please allow 6 weeks for delivery. Please contact us for prices and further information.
- Available in 27 luxury finishes from aged brass and dark bronze to distressed nickel and polished chrome (please see below list for the full the selection).