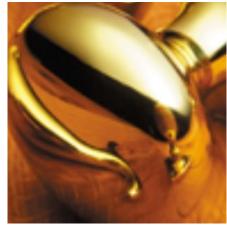

## **Squash Court Handle Fixed**

## **Short Description**

- Traditional English made Flush Door Fittings. Squash Court Handle Fixed
- This range is made to order in the UK please allow 6 weeks for delivery. Please contact us for prices and further information.
- Available in 27 luxury finishes from aged brass and dark bronze to distressed nickel and polished chrome (please see below list for the full the selection).