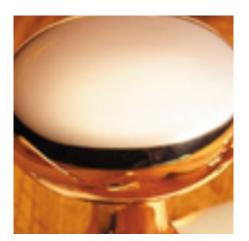

## Pedestal Door Stop On Round Rose

## **Short Description**

- 1868 Traditional English made Door Stops and Door Holders. Pedestal Door Stop On Round Rose.
- Dimensions 2.1/2", 3", 4".
- This range is made to order in the UK please allow 6 weeks for delivery. Please contact us for prices and further information.
- Available in 27 luxury finishes from aged brass and dark bronze to distressed nickel and polished chrome (please see below list for the full the selection).