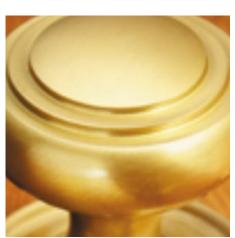

## Pedestal Door Stop On Round Rose

## **Short Description**

- 1868 Traditional English made Door Stops and Door Holders. Pedestal Door Stop On Round Rose.
- Dimensions 2.1/2", 3", 4".
- This range is made to order in the UK please allow 6 weeks for delivery. Please contact us for prices and further information.
- Available in 27 luxury finishes from aged brass and dark bronze to distressed nickel and polished chrome (please see below list for the full the selection).