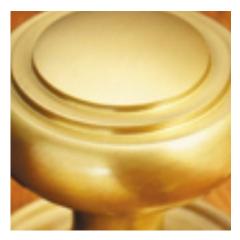

## Pedestal Door Stop On Round Rose

## **Short Description**

- 1868 Traditional English made Door Stops and Door Holders. Pedestal Door Stop On Round Rose.
- Dimensions 2.1/2", 3", 4".
- This range is made to order in the UK please allow 6 weeks for delivery. Please contact us for prices and further information.
- Available in 27 luxury finishes from aged brass and dark bronze to distressed nickel and polished chrome (please see below list for the full the selection).