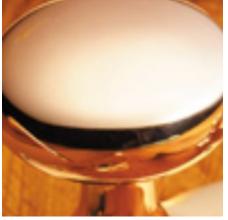

## Pedestal Door Stop On Round Rose

## **Short Description**

- 1868 Traditional English made Door Stops and Door Holders. Pedestal Door Stop On Round Rose.
- Dimensions 2.1/2", 3", 4".
- This range is made to order in the UK please allow 6 weeks for delivery. Please contact us for prices and further information.
- Available in 27 luxury finishes from aged brass and dark bronze to distressed nickel and polished chrome (please see below list for the full the selection).