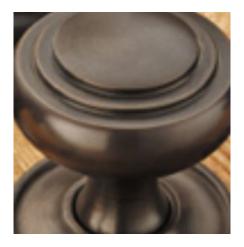

## Pedestal Door Stop On Round Rose

## **Short Description**

- 1868 Traditional English made Door Stops and Door Holders. Pedestal Door Stop On Round Rose.
- Dimensions 2.1/2", 3", 4".
- This range is made to order in the UK please allow 6 weeks for delivery. Please contact us for prices and further information.
- Available in 27 luxury finishes from aged brass and dark bronze to distressed nickel and polished chrome (please see below list for the full the selection).