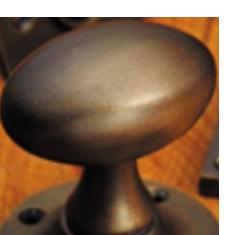

## Pedestal Door Stop On Round Rose

## **Short Description**

- 1868 Traditional English made Door Stops and Door Holders. Pedestal Door Stop On Round Rose.
- Dimensions 2.1/2", 3", 4".
- This range is made to order in the UK please allow 6 weeks for delivery. Please contact us for prices and further information.
- Available in 27 luxury finishes from aged brass and dark bronze to distressed nickel and polished chrome (please see below list for the full the selection).