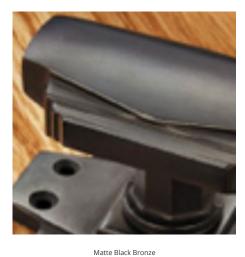

## Pedestal Door Stop On Round Rose

## **Short Description**

- 1868 Traditional English made Door Stops and Door Holders. Pedestal Door Stop On Round Rose.
- Dimensions 2.1/2", 3", 4".
- This range is made to order in the UK please allow 6 weeks for delivery. Please contact us for prices and further information.
- Available in 27 luxury finishes from aged brass and dark bronze to distressed nickel and polished chrome (please see below list for the full the selection).