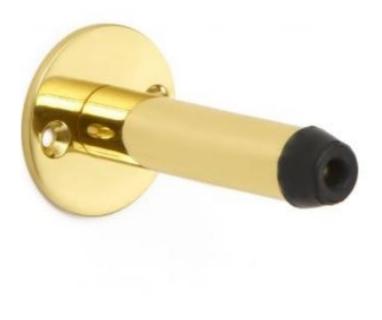

## Pedestal Door Stop On Round Rose

## **Short Description**

- 1868 Traditional English made Door Stops and Door Holders. Pedestal Door Stop On Round Rose.
- Dimensions 2.1/2", 3", 4".
- This range is made to order in the UK please allow 6 weeks for delivery. Please contact us for prices and further information.
- Available in 27 luxury finishes from aged brass and dark bronze to distressed nickel and polished chrome (please see below list for the full the selection).