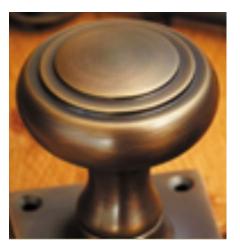

## Pedestal Door Stop On Round Rose

## **Short Description**

- 1868 Traditional English made Door Stops and Door Holders. Pedestal Door Stop On Round Rose.
- Dimensions 2.1/2", 3", 4".
- This range is made to order in the UK please allow 6 weeks for delivery. Please contact us for prices and further information.
- Available in 27 luxury finishes from aged brass and dark bronze to distressed nickel and polished chrome (please see below list for the full the selection).