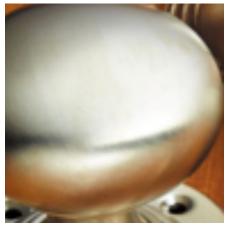

## Pedestal Door Stop On Round Rose

## **Short Description**

- 1868 Traditional English made Door Stops and Door Holders. Pedestal Door Stop On Round Rose.
- Dimensions 2.1/2", 3", 4".
- This range is made to order in the UK please allow 6 weeks for delivery. Please contact us for prices and further information.
- Available in 27 luxury finishes from aged brass and dark bronze to distressed nickel and polished chrome (please see below list for the full the selection).