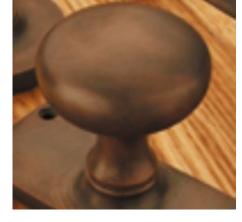

## Pedestal Door Stop On Round Rose

## **Short Description**

- 1868 Traditional English made Door Stops and Door Holders. Pedestal Door Stop On Round Rose.
- Dimensions 2.1/2", 3", 4".
- This range is made to order in the UK please allow 6 weeks for delivery. Please contact us for prices and further information.
- Available in 27 luxury finishes from aged brass and dark bronze to distressed nickel and polished chrome (please see below list for the full the selection).