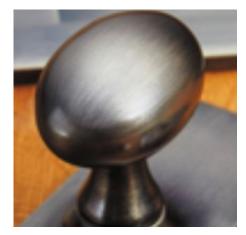

## Pedestal Door Stop On Round Rose

## **Short Description**

- 1868 Traditional English made Door Stops and Door Holders. Pedestal Door Stop On Round Rose.
- Dimensions 2.1/2", 3", 4".
- This range is made to order in the UK please allow 6 weeks for delivery. Please contact us for prices and further information.
- Available in 27 luxury finishes from aged brass and dark bronze to distressed nickel and polished chrome (please see below list for the full the selection).