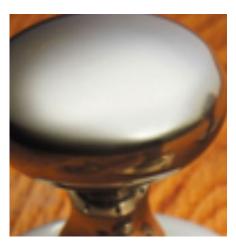

## Pedestal Door Stop On Round Rose

## **Short Description**

- 1868 Traditional English made Door Stops and Door Holders. Pedestal Door Stop On Round Rose.
- Dimensions 2.1/2", 3", 4".
- This range is made to order in the UK please allow 6 weeks for delivery. Please contact us for prices and further information.
- Available in 27 luxury finishes from aged brass and dark bronze to distressed nickel and polished chrome (please see below list for the full the selection).