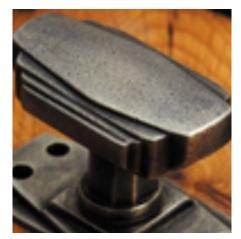

## **Hooded Door Stop**

## **Short Description**

- 1870 Traditional English made Door Stops and Door Holders. Hooded Door Stop.
- Dimensions 42mm x 49mm.
- This range is made to order in the UK please allow 6 weeks for delivery. Please contact us for prices and further information.
- Available in 27 luxury finishes from aged brass and dark bronze to distressed nickel and polished chrome (please see below list for the full the selection).