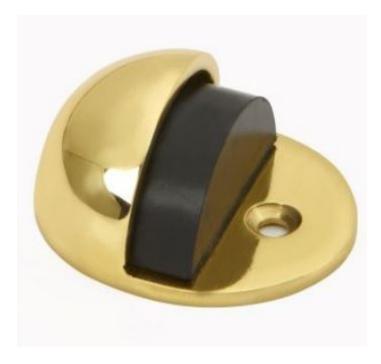

## **Hooded Door Stop**

## **Short Description**

- 1870 Traditional English made Door Stops and Door Holders. Hooded Door Stop.
- Dimensions 42mm x 49mm.
- This range is made to order in the UK please allow 6 weeks for delivery. Please contact us for prices and further information.
- Available in 27 luxury finishes from aged brass and dark bronze to distressed nickel and polished chrome (please see below list for the full the selection).