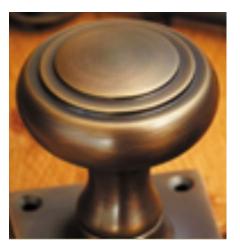

## **Hooded Door Stop**

## **Short Description**

- 1870 Traditional English made Door Stops and Door Holders. Hooded Door Stop.
- Dimensions 42mm x 49mm.
- This range is made to order in the UK please allow 6 weeks for delivery. Please contact us for prices and further information.
- Available in 27 luxury finishes from aged brass and dark bronze to distressed nickel and polished chrome (please see below list for the full the selection).