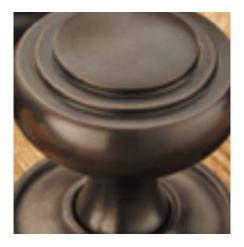

## **Hooded Door Stop**

## **Short Description**

- 1870 Traditional English made Door Stops and Door Holders. Hooded Door Stop.
- Dimensions 42mm x 49mm.
- This range is made to order in the UK please allow 6 weeks for delivery. Please contact us for prices and further information.
- Available in 27 luxury finishes from aged brass and dark bronze to distressed nickel and polished chrome (please see below list for the full the selection).

Polished Brass Unlacquered

Polished Brass

Polished Gunmetal Unlacquered

Polished Gunmetal

Distressed Antique Nickel

Pearl Nickel

Antique Nickel

Satin Nickel Plate