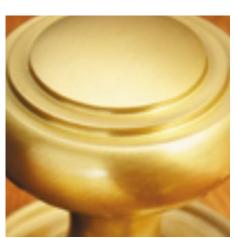

## **Hooded Door Stop**

## **Short Description**

- 1870 Traditional English made Door Stops and Door Holders. Hooded Door Stop.
- Dimensions 42mm x 49mm.
- This range is made to order in the UK please allow 6 weeks for delivery. Please contact us for prices and further information.
- Available in 27 luxury finishes from aged brass and dark bronze to distressed nickel and polished chrome (please see below list for the full the selection).