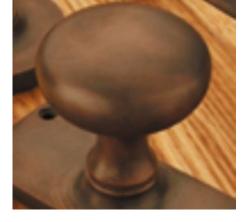

## **Hooded Door Stop**

## **Short Description**

- 1870 Traditional English made Door Stops and Door Holders. Hooded Door Stop.
- Dimensions 42mm x 49mm.
- This range is made to order in the UK please allow 6 weeks for delivery. Please contact us for prices and further information.
- Available in 27 luxury finishes from aged brass and dark bronze to distressed nickel and polished chrome (please see below list for the full the selection).

Real Bronze Metal Antique

Distressed Antique Brass

Antique Brass

Smoked Brass

Marbled Brass

Aged Brass

Satin Brass Unlacquered

Satin Brass