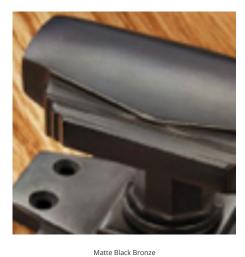

## **Hooded Door Stop**

## **Short Description**

- 1870 Traditional English made Door Stops and Door Holders. Hooded Door Stop.
- Dimensions 42mm x 49mm.
- This range is made to order in the UK please allow 6 weeks for delivery. Please contact us for prices and further information.
- Available in 27 luxury finishes from aged brass and dark bronze to distressed nickel and polished chrome (please see below list for the full the selection).

Oil Rubbed Bronze

Dark Bronze Metal Antique

Distressed Oil Rubbed Bronze

Tudor Bronze

Autumn Bronze

Imitation Bronze Unlacquered

- 1.

Imitation Bronze Metal Antique