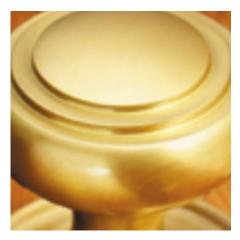

## **Hooded Door Stop**

## **Short Description**

- 1870 Traditional English made Door Stops and Door Holders. Hooded Door Stop.
- Dimensions 42mm x 49mm.
- This range is made to order in the UK please allow 6 weeks for delivery. Please contact us for prices and further information.
- Available in 27 luxury finishes from aged brass and dark bronze to distressed nickel and polished chrome (please see below list for the full the selection).