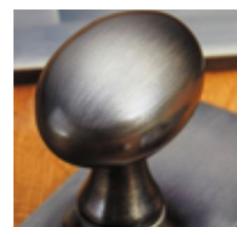

## **Hooded Door Stop**

## **Short Description**

- 1870 Traditional English made Door Stops and Door Holders. Hooded Door Stop.
- Dimensions 42mm x 49mm.
- This range is made to order in the UK please allow 6 weeks for delivery. Please contact us for prices and further information.
- Available in 27 luxury finishes from aged brass and dark bronze to distressed nickel and polished chrome (please see below list for the full the selection).

Oil Rubbed Bronze

Dark Bronze Metal Antique

Distressed Oil Rubbed Bronze

Tudor Bronze

Autumn Bronze

Imitation Bronze Unlacquered

- 1.

Imitation Bronze Metal Antique