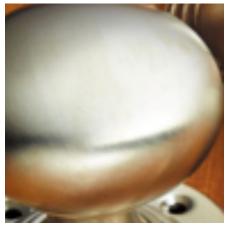

## **Hooded Door Stop**

## **Short Description**

- 1870 Traditional English made Door Stops and Door Holders. Hooded Door Stop.
- Dimensions 42mm x 49mm.
- This range is made to order in the UK please allow 6 weeks for delivery. Please contact us for prices and further information.
- Available in 27 luxury finishes from aged brass and dark bronze to distressed nickel and polished chrome (please see below list for the full the selection).

Polished Brass Unlacquered

Polished Brass

Polished Gunmetal Unlacquered

Polished Gunmetal

Distressed Antique Nickel

Pearl Nickel

Antique Nickel

Satin Nickel Plate