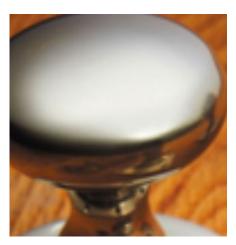

## **Hooded Door Stop**

## **Short Description**

- 1870 Traditional English made Door Stops and Door Holders. Hooded Door Stop.
- Dimensions 42mm x 49mm.
- This range is made to order in the UK please allow 6 weeks for delivery. Please contact us for prices and further information.
- Available in 27 luxury finishes from aged brass and dark bronze to distressed nickel and polished chrome (please see below list for the full the selection).

Polished Brass Unlacquered

Polished Brass

Polished Gunmetal Unlacquered

Polished Gunmetal

Distressed Antique Nickel

Pearl Nickel

Antique Nickel

Satin Nickel Plate

Polished Nickel

Satin Chrome Plate

Chrome Plate