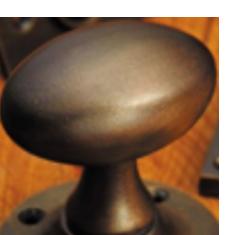

## **Hooded Door Stop**

## **Short Description**

- 1870 Traditional English made Door Stops and Door Holders. Hooded Door Stop.
- Dimensions 42mm x 49mm.
- This range is made to order in the UK please allow 6 weeks for delivery. Please contact us for prices and further information.
- Available in 27 luxury finishes from aged brass and dark bronze to distressed nickel and polished chrome (please see below list for the full the selection).

Polished Nickel

Satin Chrome Plate

Chrome Plate