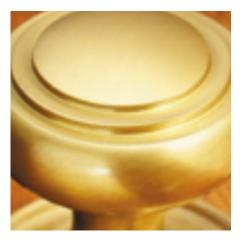

## **Double Wardrobe Hook**

## **Product Images**

## **Short Description**

- Traditional English made Hat and Coat Hooks / Wardrobe Hooks. Double Wardrobe Hook
- This range is made to order in the UK please allow 6 weeks for delivery. Please contact us for prices and further information.
- Available in 27 luxury finishes from aged brass and dark bronze to distressed nickel and polished chrome (please see below list for the full the selection).