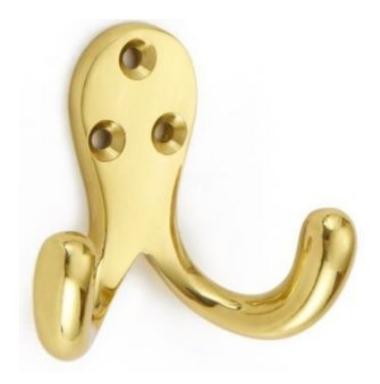

## **Double Wardrobe Hook**

## **Short Description**

- Traditional English made Hat and Coat Hooks / Wardrobe Hooks. Double Wardrobe Hook
- This range is made to order in the UK please allow 6 weeks for delivery. Please contact us for prices and further information.
- Available in 27 luxury finishes from aged brass and dark bronze to distressed nickel and polished chrome (please see below list for the full the selection).