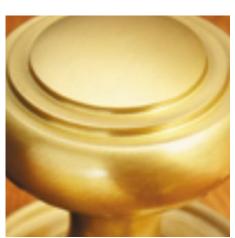

## **Double Wardrobe Hook**

## **Product Images**

## **Short Description**

- Traditional English made Hat and Coat Hooks / Wardrobe Hooks. Double Wardrobe Hook
- This range is made to order in the UK please allow 6 weeks for delivery. Please contact us for prices and further information.
- Available in 27 luxury finishes from aged brass and dark bronze to distressed nickel and polished chrome (please see below list for the full the selection).