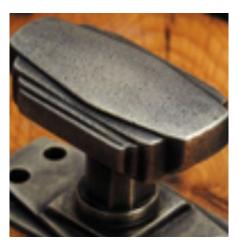

## Hat & Coat Hook - Bevelled Edge

£0.00 exc VAT: £0.00

## **Short Description**

- Traditional English made Hat and Coat Hooks / Wardrobe Hooks. Hat & Coat Hook Bevelled Edge
- This range is made to order in the UK please allow 6 weeks for delivery. Please contact us for prices and further information.
- Available in 27 luxury finishes from aged brass and dark bronze to distressed nickel and polished chrome (please see below list for the full the selection).