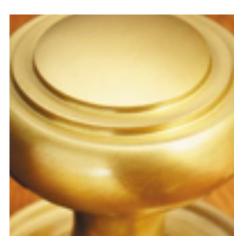

## Hat & Coat Hook - Bevelled Edge

£0.00 exc VAT: £0.00

## **Short Description**

- Traditional English made Hat and Coat Hooks / Wardrobe Hooks. Hat & Coat Hook Bevelled Edge
- This range is made to order in the UK please allow 6 weeks for delivery. Please contact us for prices and further information.
- Available in 27 luxury finishes from aged brass and dark bronze to distressed nickel and polished chrome (please see below list for the full the selection).