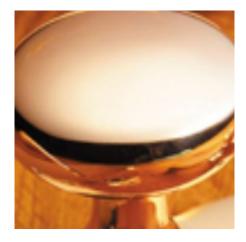

## Hat & Coat Hook - Bevelled Edge

£0.00 exc VAT: £0.00

## **Short Description**

- Traditional English made Hat and Coat Hooks / Wardrobe Hooks. Hat & Coat Hook Bevelled Edge
- This range is made to order in the UK please allow 6 weeks for delivery. Please contact us for prices and further information.
- Available in 27 luxury finishes from aged brass and dark bronze to distressed nickel and polished chrome (please see below list for the full the selection).