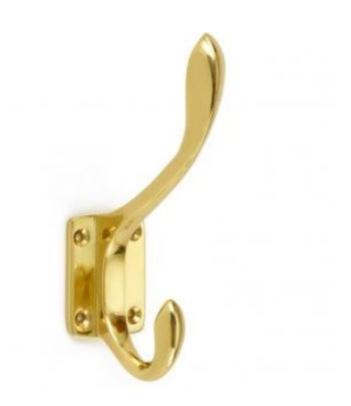

## Hat & Coat Hook - Bevelled Edge

£0.00 exc VAT: £0.00

## **Short Description**

- Traditional English made Hat and Coat Hooks / Wardrobe Hooks. Hat & Coat Hook Bevelled Edge
- This range is made to order in the UK please allow 6 weeks for delivery. Please contact us for prices and further information.
- Available in 27 luxury finishes from aged brass and dark bronze to distressed nickel and polished chrome (please see below list for the full the selection).