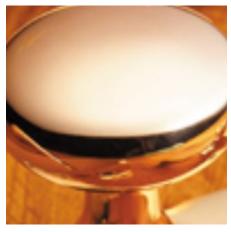

## Hat & Coat Hook - Bevelled Edge

£0.00 exc VAT: £0.00

## **Short Description**

- Traditional English made Hat and Coat Hooks / Wardrobe Hooks. Hat & Coat Hook Bevelled Edge
- This range is made to order in the UK please allow 6 weeks for delivery. Please contact us for prices and further information.
- Available in 27 luxury finishes from aged brass and dark bronze to distressed nickel and polished chrome (please see below list for the full the selection).