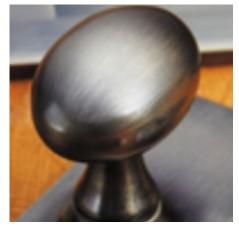

## Hat & Coat Hook - Bevelled Edge

£0.00 exc VAT: £0.00

## **Short Description**

- Traditional English made Hat and Coat Hooks / Wardrobe Hooks. Hat & Coat Hook Bevelled Edge
- This range is made to order in the UK please allow 6 weeks for delivery. Please contact us for prices and further information.
- Available in 27 luxury finishes from aged brass and dark bronze to distressed nickel and polished chrome (please see below list for the full the selection).