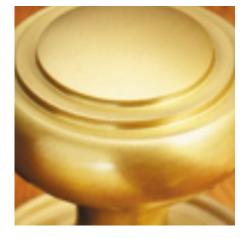

## Hat & Coat Hook - Bevelled Edge

£0.00 exc VAT: £0.00

## **Short Description**

- Traditional English made Hat and Coat Hooks / Wardrobe Hooks. Hat & Coat Hook Bevelled Edge
- This range is made to order in the UK please allow 6 weeks for delivery. Please contact us for prices and further information.
- Available in 27 luxury finishes from aged brass and dark bronze to distressed nickel and polished chrome (please see below list for the full the selection).