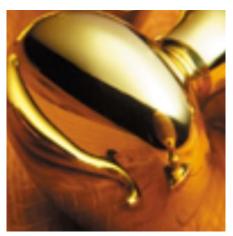

## Hat & Coat Hook - Bevelled Edge

£0.00 exc VAT: £0.00

## **Short Description**

- Traditional English made Hat and Coat Hooks / Wardrobe Hooks. Hat & Coat Hook Bevelled Edge
- This range is made to order in the UK please allow 6 weeks for delivery. Please contact us for prices and further information.
- Available in 27 luxury finishes from aged brass and dark bronze to distressed nickel and polished chrome (please see below list for the full the selection).