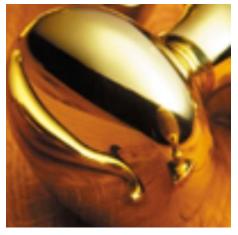

## Hat & Coat Hook - Bevelled Edge

£0.00 exc VAT: £0.00

## **Short Description**

- Traditional English made Hat and Coat Hooks / Wardrobe Hooks. Hat & Coat Hook Bevelled Edge
- This range is made to order in the UK please allow 6 weeks for delivery. Please contact us for prices and further information.
- Available in 27 luxury finishes from aged brass and dark bronze to distressed nickel and polished chrome (please see below list for the full the selection).