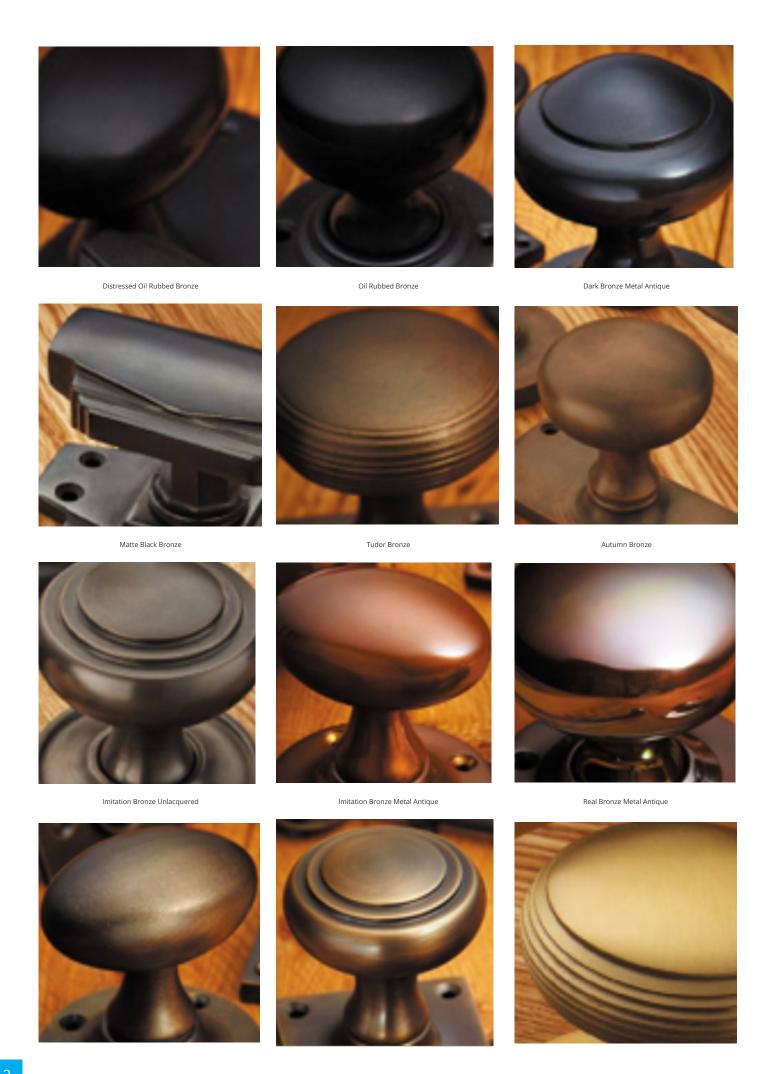

## **Short Description**

- Traditional English made Hat and Coat Hooks / Wardrobe Hooks. Hat & Coat Hook Bevelled Edge
- This range is made to order in the UK please allow 6 weeks for delivery. Please contact us for prices and further information.
- Available in 27 luxury finishes from aged brass and dark bronze to distressed nickel and polished chrome (please see below list for the full the selection).

Marbled Brass

Aged Brass

Satin Brass Unlacquered

Satin Brass

Polished Brass Unlacquered

Polished Brass

Polished Gunmetal Unlacquered

Polished Gunmetal

Distressed Antique Nickel

Antique Nickel

Satin Nickel Plate

Pearl Nickel

Polished Nickel

Satin Chrome Plate

Chrome Plate