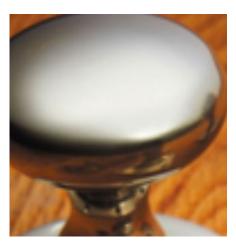

## Victorian Cupboard Knob

## **Short Description**

- 1100 Traditional English made Cupboard Fittings. Victorian Cupboard Knob.
- Dimensions;
  25mm
  32mm
  38mm
  50mm
- Available in different sizes.
- This range is made to order in the UK please allow 6 weeks for delivery. Please contact us for prices and further information.
- Available in 27 luxury finishes from aged brass and dark bronze to distressed nickel and polished chrome (please see below list for the full the selection).