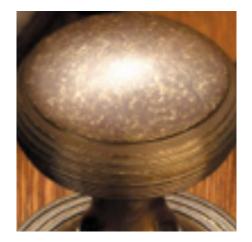

## Victorian Cupboard Knob

## **Short Description**

- 1100 Traditional English made Cupboard Fittings. Victorian Cupboard Knob.
- Dimensions;
  25mm
  32mm
  38mm
  50mm
- Available in different sizes.
- This range is made to order in the UK please allow 6 weeks for delivery. Please contact us for prices and further information.
- Available in 27 luxury finishes from aged brass and dark bronze to distressed nickel and polished chrome (please see below list for the full the selection).