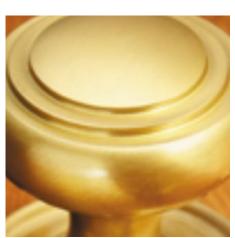

## Victorian Cupboard Knob

## **Short Description**

- 1100 Traditional English made Cupboard Fittings. Victorian Cupboard Knob.
- Dimensions;
  25mm
  32mm
  38mm
  50mm
- Available in different sizes.
- This range is made to order in the UK please allow 6 weeks for delivery. Please contact us for prices and further information.
- Available in 27 luxury finishes from aged brass and dark bronze to distressed nickel and polished chrome (please see below list for the full the selection).