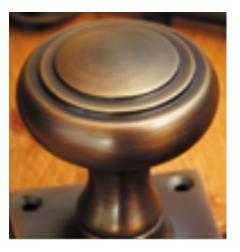

## Victorian Cupboard Knob

## **Short Description**

- 1100 Traditional English made Cupboard Fittings. Victorian Cupboard Knob.
- Dimensions;
  25mm
  32mm
  38mm
  50mm
- Available in different sizes.
- This range is made to order in the UK please allow 6 weeks for delivery. Please contact us for prices and further information.
- Available in 27 luxury finishes from aged brass and dark bronze to distressed nickel and polished chrome (please see below list for the full the selection).