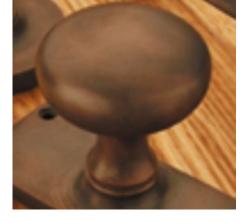

## Victorian Cupboard Knob

## **Short Description**

- 1100 Traditional English made Cupboard Fittings. Victorian Cupboard Knob.
- Dimensions;
  25mm
  32mm
  38mm
  50mm
- Available in different sizes.
- This range is made to order in the UK please allow 6 weeks for delivery. Please contact us for prices and further information.
- Available in 27 luxury finishes from aged brass and dark bronze to distressed nickel and polished chrome (please see below list for the full the selection).