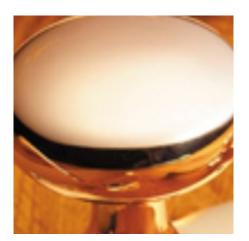

## Victorian Cupboard Knob

## **Short Description**

- 1100 Traditional English made Cupboard Fittings. Victorian Cupboard Knob.
- Dimensions;
  25mm
  32mm
  38mm
  50mm
- Available in different sizes.
- This range is made to order in the UK please allow 6 weeks for delivery. Please contact us for prices and further information.
- Available in 27 luxury finishes from aged brass and dark bronze to distressed nickel and polished chrome (please see below list for the full the selection).