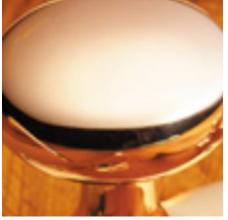

## Victorian Cupboard Knob

## **Short Description**

- 1100 Traditional English made Cupboard Fittings. Victorian Cupboard Knob.
- Dimensions;
  25mm
  32mm
  38mm
  50mm
- Available in different sizes.
- This range is made to order in the UK please allow 6 weeks for delivery. Please contact us for prices and further information.
- Available in 27 luxury finishes from aged brass and dark bronze to distressed nickel and polished chrome (please see below list for the full the selection).