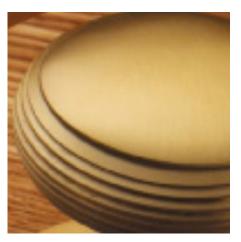

## Victorian Cupboard Knob

## **Short Description**

- 1100 Traditional English made Cupboard Fittings. Victorian Cupboard Knob.
- Dimensions;
  25mm
  32mm
  38mm
  50mm
- Available in different sizes.
- This range is made to order in the UK please allow 6 weeks for delivery. Please contact us for prices and further information.
- Available in 27 luxury finishes from aged brass and dark bronze to distressed nickel and polished chrome (please see below list for the full the selection).