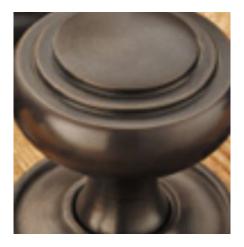

## Victorian Cupboard Knob

## **Short Description**

- 1100 Traditional English made Cupboard Fittings. Victorian Cupboard Knob.
- Dimensions;
  25mm
  32mm
  38mm
  50mm
- Available in different sizes.
- This range is made to order in the UK please allow 6 weeks for delivery. Please contact us for prices and further information.
- Available in 27 luxury finishes from aged brass and dark bronze to distressed nickel and polished chrome (please see below list for the full the selection).