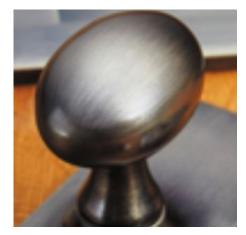

## Victorian Cupboard Knob

## **Short Description**

- 1100 Traditional English made Cupboard Fittings. Victorian Cupboard Knob.
- Dimensions;
  25mm
  32mm
  38mm
  50mm
- Available in different sizes.
- This range is made to order in the UK please allow 6 weeks for delivery. Please contact us for prices and further information.
- Available in 27 luxury finishes from aged brass and dark bronze to distressed nickel and polished chrome (please see below list for the full the selection).