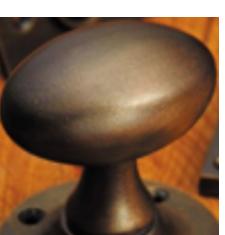

## Victorian Cupboard Knob

## **Short Description**

- 1100 Traditional English made Cupboard Fittings. Victorian Cupboard Knob.
- Dimensions;
  25mm
  32mm
  38mm
  50mm
- Available in different sizes.
- This range is made to order in the UK please allow 6 weeks for delivery. Please contact us for prices and further information.
- Available in 27 luxury finishes from aged brass and dark bronze to distressed nickel and polished chrome (please see below list for the full the selection).