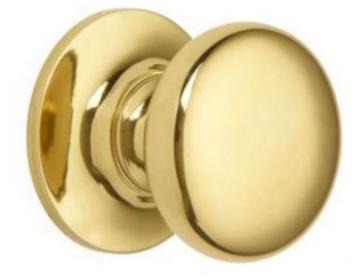

## Victorian Cupboard Knob

## **Short Description**

- 1100 Traditional English made Cupboard Fittings. Victorian Cupboard Knob.
- Dimensions;
  25mm
  32mm
  38mm
  50mm
- Available in different sizes.
- This range is made to order in the UK please allow 6 weeks for delivery. Please contact us for prices and further information.
- Available in 27 luxury finishes from aged brass and dark bronze to distressed nickel and polished chrome (please see below list for the full the selection).