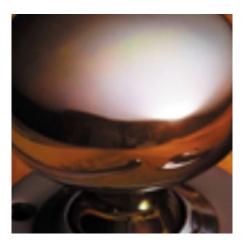

## Victorian Cupboard Knob

## **Short Description**

- 1100 Traditional English made Cupboard Fittings. Victorian Cupboard Knob.
- Dimensions;
  25mm
  32mm
  38mm
  50mm
- Available in different sizes.
- This range is made to order in the UK please allow 6 weeks for delivery. Please contact us for prices and further information.
- Available in 27 luxury finishes from aged brass and dark bronze to distressed nickel and polished chrome (please see below list for the full the selection).