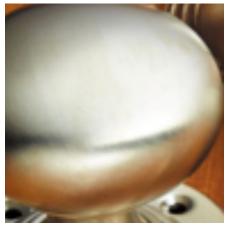

## Victorian Cupboard Knob

## **Short Description**

- 1100 Traditional English made Cupboard Fittings. Victorian Cupboard Knob.
- Dimensions;
  25mm
  32mm
  38mm
  50mm
- Available in different sizes.
- This range is made to order in the UK please allow 6 weeks for delivery. Please contact us for prices and further information.
- Available in 27 luxury finishes from aged brass and dark bronze to distressed nickel and polished chrome (please see below list for the full the selection).