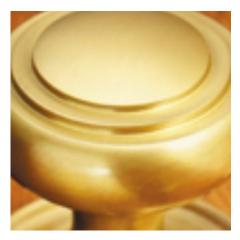

## Victorian Cupboard Knob

## **Short Description**

- 1100 Traditional English made Cupboard Fittings. Victorian Cupboard Knob.
- Dimensions;
  25mm
  32mm
  38mm
  50mm
- Available in different sizes.
- This range is made to order in the UK please allow 6 weeks for delivery. Please contact us for prices and further information.
- Available in 27 luxury finishes from aged brass and dark bronze to distressed nickel and polished chrome (please see below list for the full the selection).