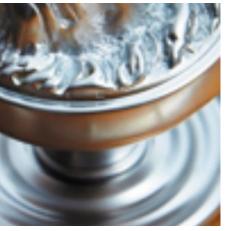

## Victorian Cupboard Knob

## **Short Description**

- 1100 Traditional English made Cupboard Fittings. Victorian Cupboard Knob.
- Dimensions;
  25mm
  32mm
  38mm
  50mm
- Available in different sizes.
- This range is made to order in the UK please allow 6 weeks for delivery. Please contact us for prices and further information.
- Available in 27 luxury finishes from aged brass and dark bronze to distressed nickel and polished chrome (please see below list for the full the selection).