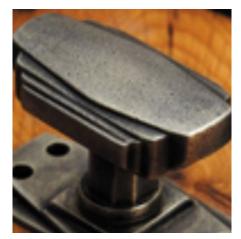

## **Cast Drawer Pull**

## **Short Description**

- 1821 Traditional English made Cupboard Fittings. Cast Drawer Pull.
- Dimemsions 76 x 24mm.
- This range is made to order in the UK please allow 6 weeks for delivery. Please contact us for prices and further information.
- Available in 27 luxury finishes from aged brass and dark bronze to distressed nickel and polished chrome (please see below list for the full the selection).