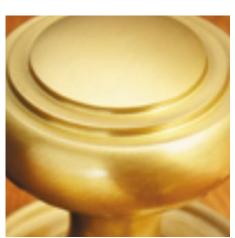

## **Cast Drawer Pull**

## **Short Description**

- 1821 Traditional English made Cupboard Fittings. Cast Drawer Pull.
- Dimemsions 76 x 24mm.
- This range is made to order in the UK please allow 6 weeks for delivery. Please contact us for prices and further information.
- Available in 27 luxury finishes from aged brass and dark bronze to distressed nickel and polished chrome (please see below list for the full the selection).