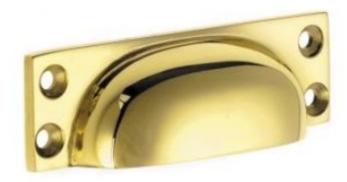

## **Cast Drawer Pull**

## **Short Description**

- 1821 Traditional English made Cupboard Fittings. Cast Drawer Pull.
- Dimemsions 76 x 24mm.
- This range is made to order in the UK please allow 6 weeks for delivery. Please contact us for prices and further information.
- Available in 27 luxury finishes from aged brass and dark bronze to distressed nickel and polished chrome (please see below list for the full the selection).