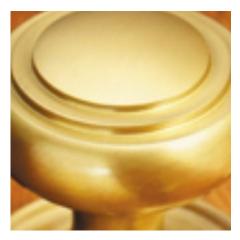

## **Cast Drawer Pull**

## **Short Description**

- 1821 Traditional English made Cupboard Fittings. Cast Drawer Pull.
- Dimemsions 76 x 24mm.
- This range is made to order in the UK please allow 6 weeks for delivery. Please contact us for prices and further information.
- Available in 27 luxury finishes from aged brass and dark bronze to distressed nickel and polished chrome (please see below list for the full the selection).