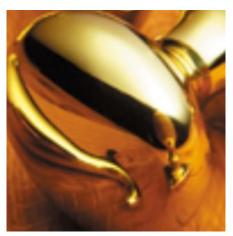

## **Product Images**

## **Short Description**

- 1822 Traditional English made Cupboard Fittings. Cast Drawer Pull c/w Card Frame.
- Dimensions 76 x 45mm.
- This range is made to order in the UK please allow 6 weeks for delivery. Please contact us for prices and further information.
- Available in 27 luxury finishes from aged brass and dark bronze to distressed nickel and polished chrome (please see below list for the full the selection).