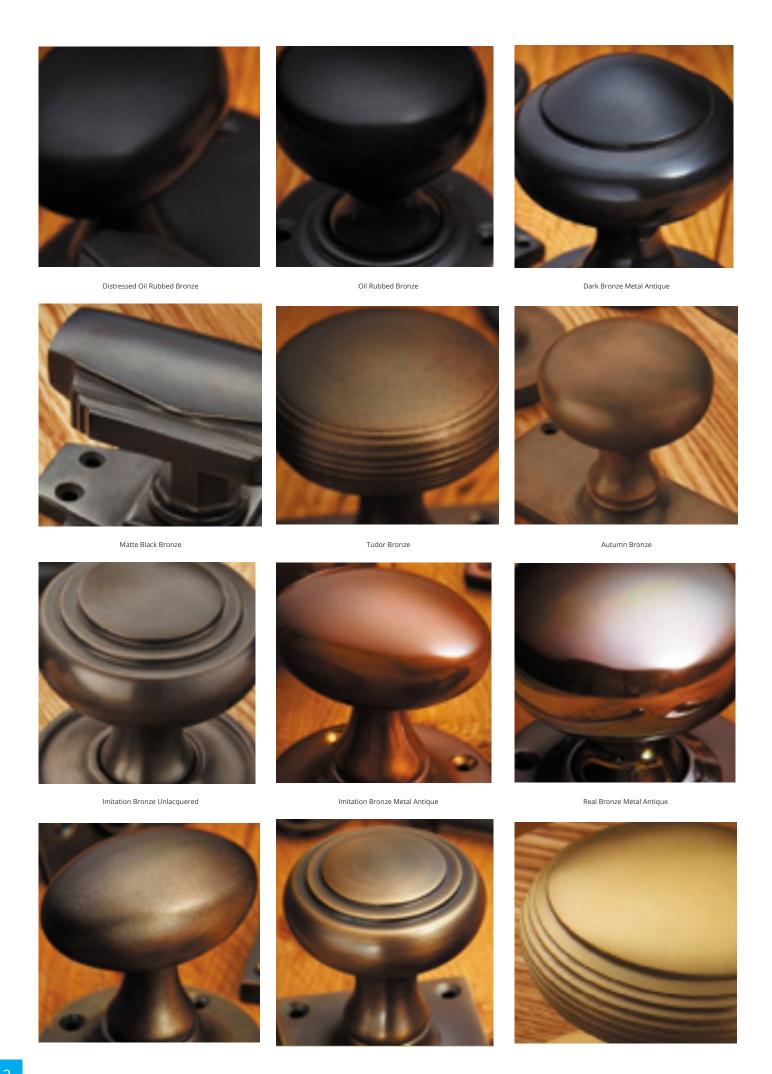

## **Short Description**

- 1822 Traditional English made Cupboard Fittings. Cast Drawer Pull c/w Card Frame.
- Dimensions 76 x 45mm.
- This range is made to order in the UK please allow 6 weeks for delivery. Please contact us for prices and further information.
- Available in 27 luxury finishes from aged brass and dark bronze to distressed nickel and polished chrome (please see below list for the full the selection).

Marbled Brass

Aged Brass

Satin Brass Unlacquered

Satin Brass

Polished Brass Unlacquered

Polished Brass

Polished Gunmetal Unlacquered

Polished Gunmetal

Distressed Antique Nickel

Antique Nickel

Satin Nickel Plate

Pearl Nickel

Polished Nickel

Satin Chrome Plate

Chrome Plate