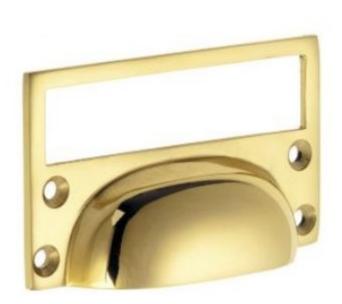

## **Short Description**

- 1822 Traditional English made Cupboard Fittings. Cast Drawer Pull c/w Card Frame.
- Dimensions 76 x 45mm.
- This range is made to order in the UK please allow 6 weeks for delivery. Please contact us for prices and further information.
- Available in 27 luxury finishes from aged brass and dark bronze to distressed nickel and polished chrome (please see below list for the full the selection).