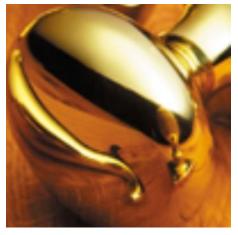

## **Product Images**

## **Short Description**

- 1822 Traditional English made Cupboard Fittings. Cast Drawer Pull c/w Card Frame.
- Dimensions 76 x 45mm.
- This range is made to order in the UK please allow 6 weeks for delivery. Please contact us for prices and further information.
- Available in 27 luxury finishes from aged brass and dark bronze to distressed nickel and polished chrome (please see below list for the full the selection).