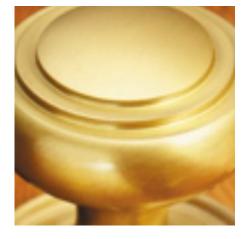

## **Product Images**

## **Short Description**

- 1822 Traditional English made Cupboard Fittings. Cast Drawer Pull c/w Card Frame.
- Dimensions 76 x 45mm.
- This range is made to order in the UK please allow 6 weeks for delivery. Please contact us for prices and further information.
- Available in 27 luxury finishes from aged brass and dark bronze to distressed nickel and polished chrome (please see below list for the full the selection).