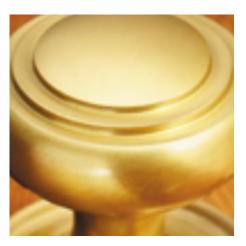

## **Product Images**

## **Short Description**

- 1822 Traditional English made Cupboard Fittings. Cast Drawer Pull c/w Card Frame.
- Dimensions 76 x 45mm.
- This range is made to order in the UK please allow 6 weeks for delivery. Please contact us for prices and further information.
- Available in 27 luxury finishes from aged brass and dark bronze to distressed nickel and polished chrome (please see below list for the full the selection).