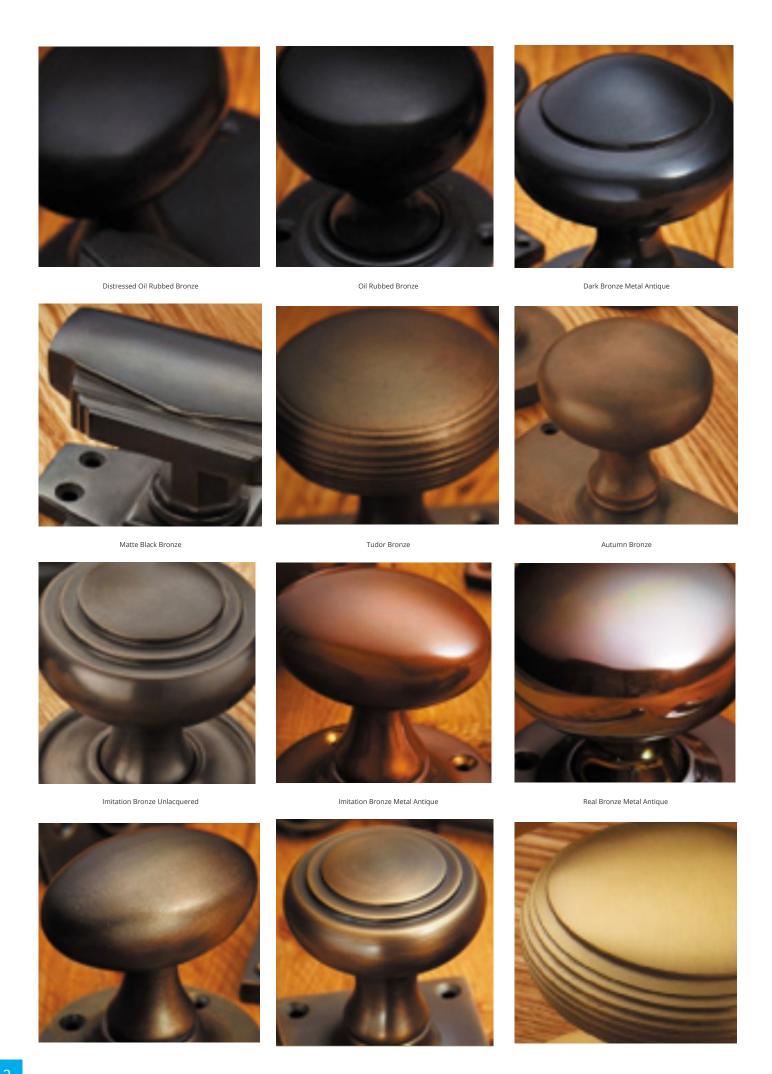

## **Short Description**

- 1823 Traditional English made Cupboard Fittings. Cast Drawer Pull.
- Dimensions 100mm.
- This range is made to order in the UK please allow 6 weeks for delivery. Please contact us for prices and further information.
- Available in 27 luxury finishes from aged brass and dark bronze to distressed nickel and polished chrome (please see below list for the full the selection).

Marbled Brass

Aged Brass

Satin Brass Unlacquered

Satin Brass

Polished Brass Unlacquered

Polished Brass

Polished Gunmetal Unlacquered

Polished Gunmetal

Distressed Antique Nickel

Antique Nickel

Satin Nickel Plate

Pearl Nickel

Polished Nickel

Satin Chrome Plate

Chrome Plate