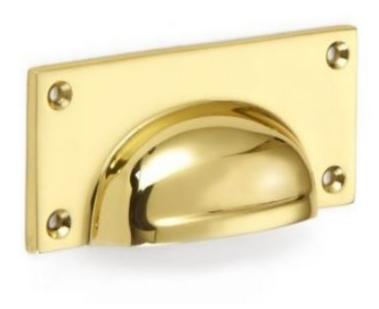

## **Cast Drawer Pull**

**£0.00** exc VAT: £0.00

## **Short Description**

- 1823 Traditional English made Cupboard Fittings. Cast Drawer Pull.
- Dimensions 100mm.
- This range is made to order in the UK please allow 6 weeks for delivery. Please contact us for prices and further information.
- Available in 27 luxury finishes from aged brass and dark bronze to distressed nickel and polished chrome (please see below list for the full the selection).