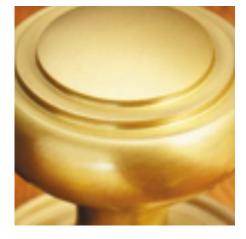

## **Cast Drawer Pull**

**£0.00** exc VAT: £0.00

## **Short Description**

- 1823 Traditional English made Cupboard Fittings. Cast Drawer Pull.
- Dimensions 100mm.
- This range is made to order in the UK please allow 6 weeks for delivery. Please contact us for prices and further information.
- Available in 27 luxury finishes from aged brass and dark bronze to distressed nickel and polished chrome (please see below list for the full the selection).