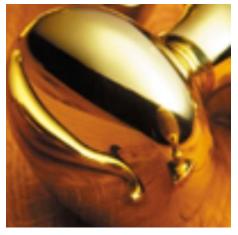

## **Cast Drawer Pull**

**£0.00** exc VAT: £0.00

## **Short Description**

- 1823 Traditional English made Cupboard Fittings. Cast Drawer Pull.
- Dimensions 100mm.
- This range is made to order in the UK please allow 6 weeks for delivery. Please contact us for prices and further information.
- Available in 27 luxury finishes from aged brass and dark bronze to distressed nickel and polished chrome (please see below list for the full the selection).