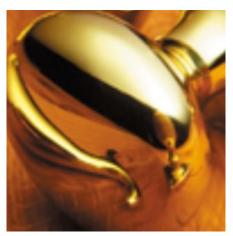

## **Cast Drawer Pull**

**£0.00** exc VAT: £0.00

## **Short Description**

- 1823 Traditional English made Cupboard Fittings. Cast Drawer Pull.
- Dimensions 100mm.
- This range is made to order in the UK please allow 6 weeks for delivery. Please contact us for prices and further information.
- Available in 27 luxury finishes from aged brass and dark bronze to distressed nickel and polished chrome (please see below list for the full the selection).