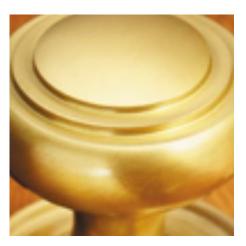

## **Cast Drawer Pull**

**£0.00** exc VAT: £0.00

## **Short Description**

- 1823 Traditional English made Cupboard Fittings. Cast Drawer Pull.
- Dimensions 100mm.
- This range is made to order in the UK please allow 6 weeks for delivery. Please contact us for prices and further information.
- Available in 27 luxury finishes from aged brass and dark bronze to distressed nickel and polished chrome (please see below list for the full the selection).