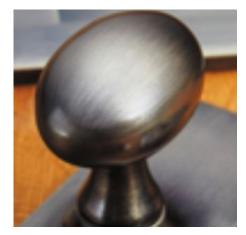

## **Queen Anne Cupboard Knob**

## **Short Description**

- 5100 Traditional English made Cupboard Fittings. Queen Anne Cupboard Knob.
- Dimensions 32mm.
- This range is made to order in the UK please allow 6 weeks for delivery. Please contact us for prices and further information.
- Available in 27 luxury finishes from aged brass and dark bronze to distressed nickel and polished chrome (please see below list for the full the selection).