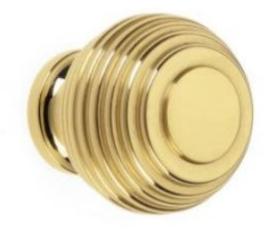

## **Queen Anne Cupboard Knob**

## **Short Description**

- 5100 Traditional English made Cupboard Fittings. Queen Anne Cupboard Knob.
- Dimensions 32mm.
- This range is made to order in the UK please allow 6 weeks for delivery. Please contact us for prices and further information.
- Available in 27 luxury finishes from aged brass and dark bronze to distressed nickel and polished chrome (please see below list for the full the selection).