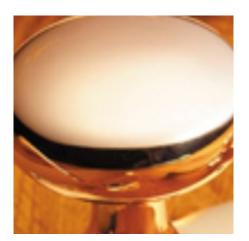

## **Queen Anne Cupboard Knob**

## **Short Description**

- 5100 Traditional English made Cupboard Fittings. Queen Anne Cupboard Knob.
- Dimensions 32mm.
- This range is made to order in the UK please allow 6 weeks for delivery. Please contact us for prices and further information.
- Available in 27 luxury finishes from aged brass and dark bronze to distressed nickel and polished chrome (please see below list for the full the selection).