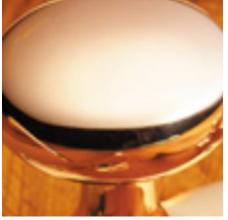

## **Queen Anne Cupboard Knob**

## **Short Description**

- 5100 Traditional English made Cupboard Fittings. Queen Anne Cupboard Knob.
- Dimensions 32mm.
- This range is made to order in the UK please allow 6 weeks for delivery. Please contact us for prices and further information.
- Available in 27 luxury finishes from aged brass and dark bronze to distressed nickel and polished chrome (please see below list for the full the selection).