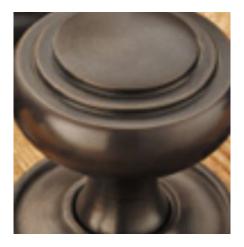

## **Queen Anne Cupboard Knob**

## **Short Description**

- 5100 Traditional English made Cupboard Fittings. Queen Anne Cupboard Knob.
- Dimensions 32mm.
- This range is made to order in the UK please allow 6 weeks for delivery. Please contact us for prices and further information.
- Available in 27 luxury finishes from aged brass and dark bronze to distressed nickel and polished chrome (please see below list for the full the selection).