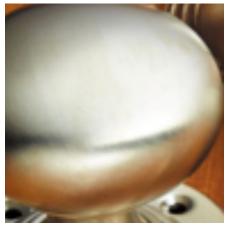

## **Queen Anne Cupboard Knob**

## **Short Description**

- 5100 Traditional English made Cupboard Fittings. Queen Anne Cupboard Knob.
- Dimensions 32mm.
- This range is made to order in the UK please allow 6 weeks for delivery. Please contact us for prices and further information.
- Available in 27 luxury finishes from aged brass and dark bronze to distressed nickel and polished chrome (please see below list for the full the selection).