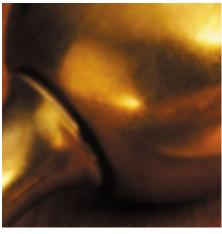

## **Queen Anne Cupboard Knob**

## **Short Description**

- 5100 Traditional English made Cupboard Fittings. Queen Anne Cupboard Knob.
- Dimensions 32mm.
- This range is made to order in the UK please allow 6 weeks for delivery. Please contact us for prices and further information.
- Available in 27 luxury finishes from aged brass and dark bronze to distressed nickel and polished chrome (please see below list for the full the selection).