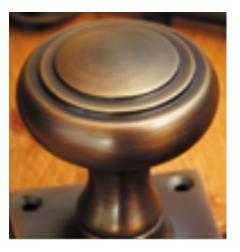

## **Queen Anne Cupboard Knob**

## **Short Description**

- 5100 Traditional English made Cupboard Fittings. Queen Anne Cupboard Knob.
- Dimensions 32mm.
- This range is made to order in the UK please allow 6 weeks for delivery. Please contact us for prices and further information.
- Available in 27 luxury finishes from aged brass and dark bronze to distressed nickel and polished chrome (please see below list for the full the selection).