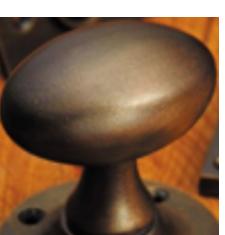

## **Queen Anne Cupboard Knob**

## **Short Description**

- 5100 Traditional English made Cupboard Fittings. Queen Anne Cupboard Knob.
- Dimensions 32mm.
- This range is made to order in the UK please allow 6 weeks for delivery. Please contact us for prices and further information.
- Available in 27 luxury finishes from aged brass and dark bronze to distressed nickel and polished chrome (please see below list for the full the selection).