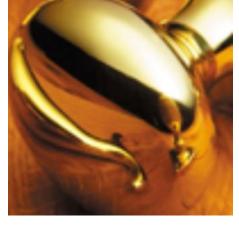

## **Queen Anne Cupboard Knob**

## **Short Description**

- 5100 Traditional English made Cupboard Fittings. Queen Anne Cupboard Knob.
- Dimensions 32mm.
- This range is made to order in the UK please allow 6 weeks for delivery. Please contact us for prices and further information.
- Available in 27 luxury finishes from aged brass and dark bronze to distressed nickel and polished chrome (please see below list for the full the selection).