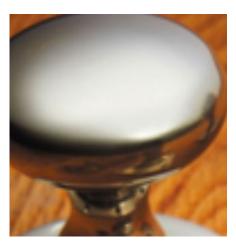

## **Queen Anne Cupboard Knob**

## **Short Description**

- 5100 Traditional English made Cupboard Fittings. Queen Anne Cupboard Knob.
- Dimensions 32mm.
- This range is made to order in the UK please allow 6 weeks for delivery. Please contact us for prices and further information.
- Available in 27 luxury finishes from aged brass and dark bronze to distressed nickel and polished chrome (please see below list for the full the selection).