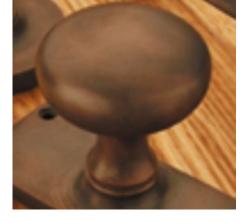

## **Queen Anne Cupboard Knob**

## **Short Description**

- 5100 Traditional English made Cupboard Fittings. Queen Anne Cupboard Knob.
- Dimensions 32mm.
- This range is made to order in the UK please allow 6 weeks for delivery. Please contact us for prices and further information.
- Available in 27 luxury finishes from aged brass and dark bronze to distressed nickel and polished chrome (please see below list for the full the selection).