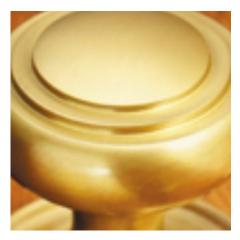

## **Queen Anne Cupboard Knob**

## **Short Description**

- 5100 Traditional English made Cupboard Fittings. Queen Anne Cupboard Knob.
- Dimensions 32mm.
- This range is made to order in the UK please allow 6 weeks for delivery. Please contact us for prices and further information.
- Available in 27 luxury finishes from aged brass and dark bronze to distressed nickel and polished chrome (please see below list for the full the selection).