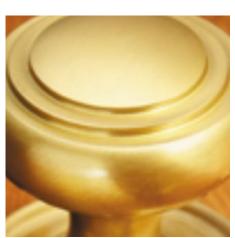

## **Queen Anne Cupboard Knob**

## **Short Description**

- 5100 Traditional English made Cupboard Fittings. Queen Anne Cupboard Knob.
- Dimensions 32mm.
- This range is made to order in the UK please allow 6 weeks for delivery. Please contact us for prices and further information.
- Available in 27 luxury finishes from aged brass and dark bronze to distressed nickel and polished chrome (please see below list for the full the selection).