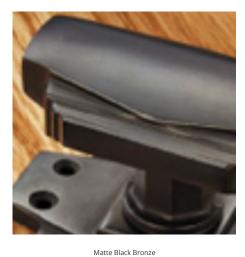

## **Short Description**

- 5100 Traditional English made Cupboard Fittings. Queen Anne Cupboard Knob.
- Dimensions 32mm.
- This range is made to order in the UK please allow 6 weeks for delivery. Please contact us for prices and further information.
- Available in 27 luxury finishes from aged brass and dark bronze to distressed nickel and polished chrome (please see below list for the full the selection).