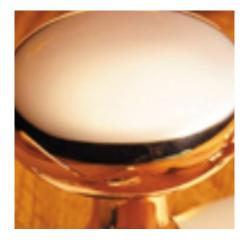

## Rutland Cupboard Knob c/w Stepped Rose

**£0.00** exc VAT: £0.00

## **Short Description**

- $\bullet \ \ 5105\ Traditional\ English\ made\ Cupboard\ Fittings.\ Rutland\ Cupboard\ Knob\ c/w\ Stepped\ Rose.$
- Dimensions 32mm.
- This range is made to order in the UK please allow 6 weeks for delivery. Please contact us for prices and further information.
- Available in 27 luxury finishes from aged brass and dark bronze to distressed nickel and polished chrome (please see below list for the full the selection).