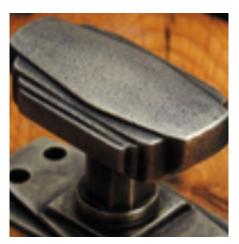

## Rutland Cupboard Knob c/w Stepped Rose

**£0.00** exc VAT: £0.00

## **Short Description**

- $\bullet \ \ 5105\ Traditional\ English\ made\ Cupboard\ Fittings.\ Rutland\ Cupboard\ Knob\ c/w\ Stepped\ Rose.$
- Dimensions 32mm.
- This range is made to order in the UK please allow 6 weeks for delivery. Please contact us for prices and further information.
- Available in 27 luxury finishes from aged brass and dark bronze to distressed nickel and polished chrome (please see below list for the full the selection).