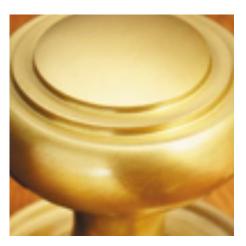

## Rutland Cupboard Knob c/w Stepped Rose

**£0.00** exc VAT: £0.00

## **Short Description**

- $\bullet \ \ 5105\ Traditional\ English\ made\ Cupboard\ Fittings.\ Rutland\ Cupboard\ Knob\ c/w\ Stepped\ Rose.$
- Dimensions 32mm.
- This range is made to order in the UK please allow 6 weeks for delivery. Please contact us for prices and further information.
- Available in 27 luxury finishes from aged brass and dark bronze to distressed nickel and polished chrome (please see below list for the full the selection).