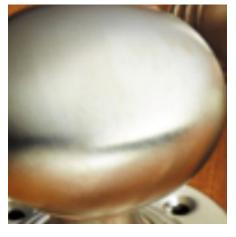

## Rutland Cupboard Knob c/w Stepped Rose

**£0.00** exc VAT: £0.00

## **Short Description**

- $\bullet \ \ 5105\ Traditional\ English\ made\ Cupboard\ Fittings.\ Rutland\ Cupboard\ Knob\ c/w\ Stepped\ Rose.$
- Dimensions 32mm.
- This range is made to order in the UK please allow 6 weeks for delivery. Please contact us for prices and further information.
- Available in 27 luxury finishes from aged brass and dark bronze to distressed nickel and polished chrome (please see below list for the full the selection).