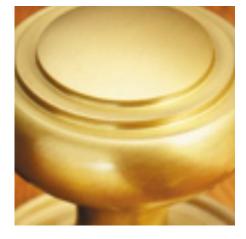

## Rutland Cupboard Knob c/w Stepped Rose

**£0.00** exc VAT: £0.00

## **Short Description**

- $\bullet \ \ 5105\ Traditional\ English\ made\ Cupboard\ Fittings.\ Rutland\ Cupboard\ Knob\ c/w\ Stepped\ Rose.$
- Dimensions 32mm.
- This range is made to order in the UK please allow 6 weeks for delivery. Please contact us for prices and further information.
- Available in 27 luxury finishes from aged brass and dark bronze to distressed nickel and polished chrome (please see below list for the full the selection).