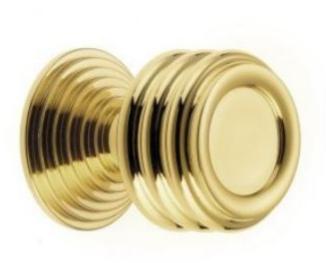

## Rutland Cupboard Knob c/w Stepped Rose

**£0.00** exc VAT: £0.00

## **Short Description**

- $\bullet \ \ 5105\ Traditional\ English\ made\ Cupboard\ Fittings.\ Rutland\ Cupboard\ Knob\ c/w\ Stepped\ Rose.$
- Dimensions 32mm.
- This range is made to order in the UK please allow 6 weeks for delivery. Please contact us for prices and further information.
- Available in 27 luxury finishes from aged brass and dark bronze to distressed nickel and polished chrome (please see below list for the full the selection).