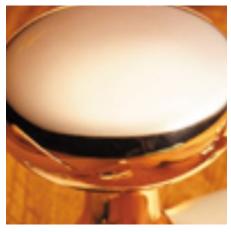

## Rutland Cupboard Knob c/w Stepped Rose

**£0.00** exc VAT: £0.00

## **Short Description**

- $\bullet \ \ 5105\ Traditional\ English\ made\ Cupboard\ Fittings.\ Rutland\ Cupboard\ Knob\ c/w\ Stepped\ Rose.$
- Dimensions 32mm.
- This range is made to order in the UK please allow 6 weeks for delivery. Please contact us for prices and further information.
- Available in 27 luxury finishes from aged brass and dark bronze to distressed nickel and polished chrome (please see below list for the full the selection).