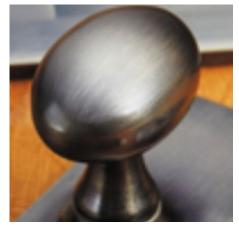

## Rutland Cupboard Knob c/w Stepped Rose

**£0.00** exc VAT: £0.00

## **Short Description**

- $\bullet \ \ 5105\ Traditional\ English\ made\ Cupboard\ Fittings.\ Rutland\ Cupboard\ Knob\ c/w\ Stepped\ Rose.$
- Dimensions 32mm.
- This range is made to order in the UK please allow 6 weeks for delivery. Please contact us for prices and further information.
- Available in 27 luxury finishes from aged brass and dark bronze to distressed nickel and polished chrome (please see below list for the full the selection).