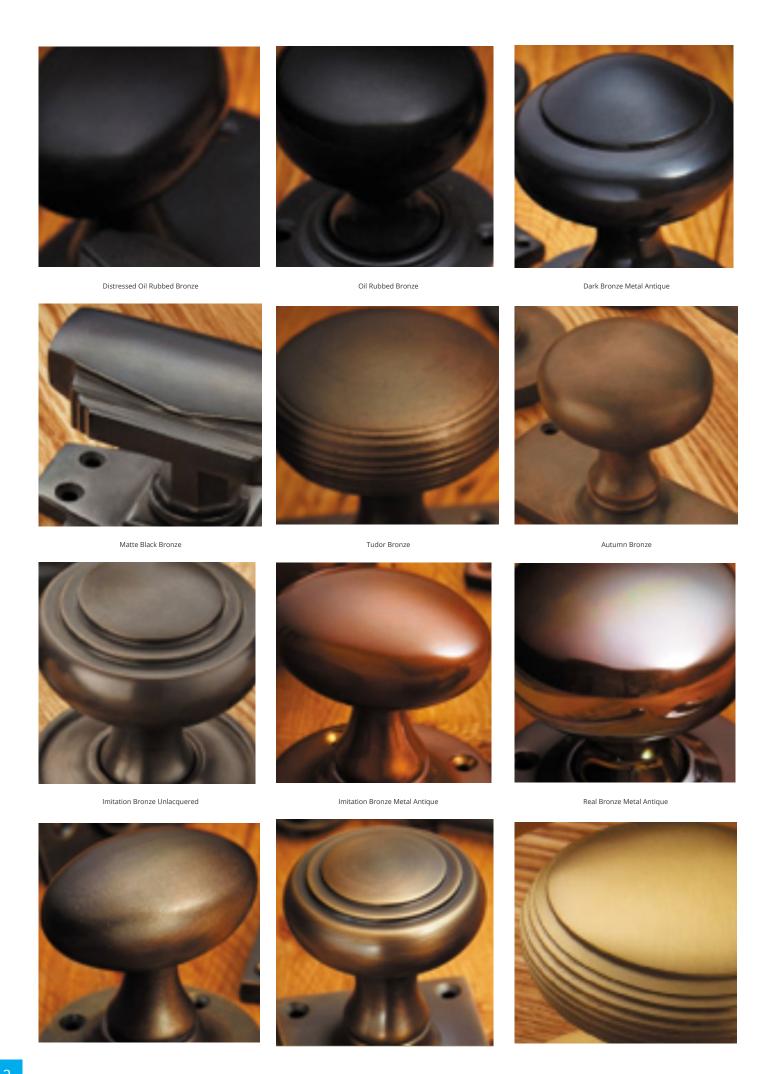

## **Short Description**

- $\bullet \ \ 5105\ Traditional\ English\ made\ Cupboard\ Fittings.\ Rutland\ Cupboard\ Knob\ c/w\ Stepped\ Rose.$
- Dimensions 32mm.
- This range is made to order in the UK please allow 6 weeks for delivery. Please contact us for prices and further information.
- Available in 27 luxury finishes from aged brass and dark bronze to distressed nickel and polished chrome (please see below list for the full the selection).

Marbled Brass

Aged Brass

Satin Brass Unlacquered

Satin Brass

Polished Brass Unlacquered

Polished Brass

Polished Gunmetal Unlacquered

Polished Gunmetal

Distressed Antique Nickel

Antique Nickel

Satin Nickel Plate

Pearl Nickel

Polished Nickel

Satin Chrome Plate

Chrome Plate