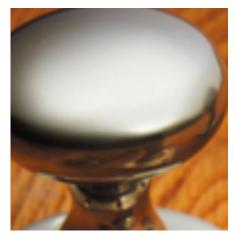

## Rutland Cupboard Knob c/w Stepped Rose

**£0.00** exc VAT: £0.00

## **Short Description**

- $\bullet \ \ 5105\ Traditional\ English\ made\ Cupboard\ Fittings.\ Rutland\ Cupboard\ Knob\ c/w\ Stepped\ Rose.$
- Dimensions 32mm.
- This range is made to order in the UK please allow 6 weeks for delivery. Please contact us for prices and further information.
- Available in 27 luxury finishes from aged brass and dark bronze to distressed nickel and polished chrome (please see below list for the full the selection).