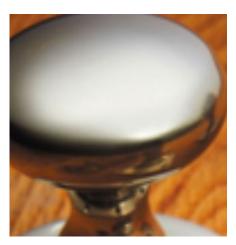

## **Patterdale Cupboard Knob**

## **Short Description**

- 5107 Traditional English made Cupboard Fittings. Patterdale Cupboard Knob.
- Dimensions 25mm, 32mm.
- This range is made to order in the UK please allow 6 weeks for delivery. Please contact us for prices and further information.
- Available in 27 luxury finishes from aged brass and dark bronze to distressed nickel and polished chrome (please see below list for the full the selection).