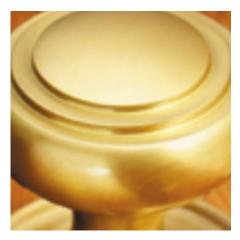

## **Patterdale Cupboard Knob**

## **Short Description**

- 5107 Traditional English made Cupboard Fittings. Patterdale Cupboard Knob.
- Dimensions 25mm, 32mm.
- This range is made to order in the UK please allow 6 weeks for delivery. Please contact us for prices and further information.
- Available in 27 luxury finishes from aged brass and dark bronze to distressed nickel and polished chrome (please see below list for the full the selection).