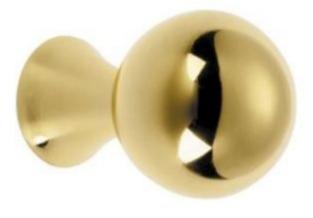

## **Patterdale Cupboard Knob**

## **Short Description**

- 5107 Traditional English made Cupboard Fittings. Patterdale Cupboard Knob.
- Dimensions 25mm, 32mm.
- This range is made to order in the UK please allow 6 weeks for delivery. Please contact us for prices and further information.
- Available in 27 luxury finishes from aged brass and dark bronze to distressed nickel and polished chrome (please see below list for the full the selection).