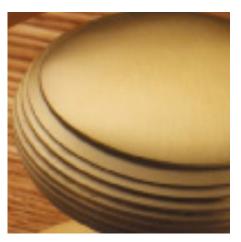

## **Patterdale Cupboard Knob**

## **Short Description**

- 5107 Traditional English made Cupboard Fittings. Patterdale Cupboard Knob.
- Dimensions 25mm, 32mm.
- This range is made to order in the UK please allow 6 weeks for delivery. Please contact us for prices and further information.
- Available in 27 luxury finishes from aged brass and dark bronze to distressed nickel and polished chrome (please see below list for the full the selection).