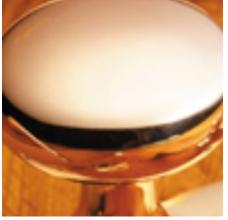

## **Patterdale Cupboard Knob**

## **Short Description**

- 5107 Traditional English made Cupboard Fittings. Patterdale Cupboard Knob.
- Dimensions 25mm, 32mm.
- This range is made to order in the UK please allow 6 weeks for delivery. Please contact us for prices and further information.
- Available in 27 luxury finishes from aged brass and dark bronze to distressed nickel and polished chrome (please see below list for the full the selection).