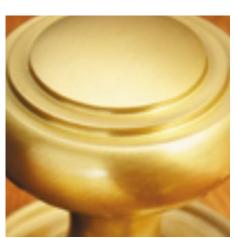

## **Patterdale Cupboard Knob**

## **Short Description**

- 5107 Traditional English made Cupboard Fittings. Patterdale Cupboard Knob.
- Dimensions 25mm, 32mm.
- This range is made to order in the UK please allow 6 weeks for delivery. Please contact us for prices and further information.
- Available in 27 luxury finishes from aged brass and dark bronze to distressed nickel and polished chrome (please see below list for the full the selection).