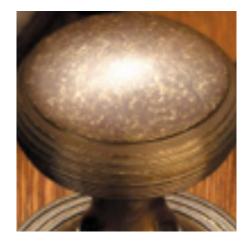

## **Patterdale Cupboard Knob**

## **Short Description**

- 5107 Traditional English made Cupboard Fittings. Patterdale Cupboard Knob.
- Dimensions 25mm, 32mm.
- This range is made to order in the UK please allow 6 weeks for delivery. Please contact us for prices and further information.
- Available in 27 luxury finishes from aged brass and dark bronze to distressed nickel and polished chrome (please see below list for the full the selection).