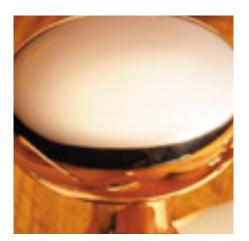

## **Patterdale Cupboard Knob**

## **Short Description**

- 5107 Traditional English made Cupboard Fittings. Patterdale Cupboard Knob.
- Dimensions 25mm, 32mm.
- This range is made to order in the UK please allow 6 weeks for delivery. Please contact us for prices and further information.
- Available in 27 luxury finishes from aged brass and dark bronze to distressed nickel and polished chrome (please see below list for the full the selection).