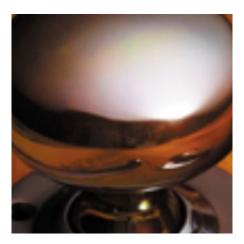

## **Patterdale Cupboard Knob**

## **Short Description**

- 5107 Traditional English made Cupboard Fittings. Patterdale Cupboard Knob.
- Dimensions 25mm, 32mm.
- This range is made to order in the UK please allow 6 weeks for delivery. Please contact us for prices and further information.
- Available in 27 luxury finishes from aged brass and dark bronze to distressed nickel and polished chrome (please see below list for the full the selection).