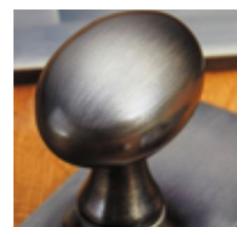

## **Patterdale Cupboard Knob**

## **Short Description**

- 5107 Traditional English made Cupboard Fittings. Patterdale Cupboard Knob.
- Dimensions 25mm, 32mm.
- This range is made to order in the UK please allow 6 weeks for delivery. Please contact us for prices and further information.
- Available in 27 luxury finishes from aged brass and dark bronze to distressed nickel and polished chrome (please see below list for the full the selection).