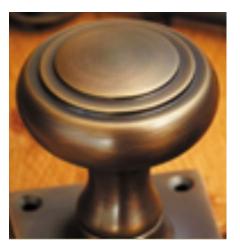

## **Patterdale Cupboard Knob**

## **Short Description**

- 5107 Traditional English made Cupboard Fittings. Patterdale Cupboard Knob.
- Dimensions 25mm, 32mm.
- This range is made to order in the UK please allow 6 weeks for delivery. Please contact us for prices and further information.
- Available in 27 luxury finishes from aged brass and dark bronze to distressed nickel and polished chrome (please see below list for the full the selection).