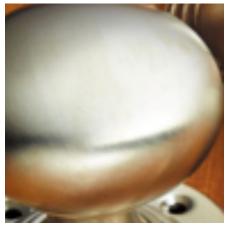

## **Patterdale Cupboard Knob**

## **Short Description**

- 5107 Traditional English made Cupboard Fittings. Patterdale Cupboard Knob.
- Dimensions 25mm, 32mm.
- This range is made to order in the UK please allow 6 weeks for delivery. Please contact us for prices and further information.
- Available in 27 luxury finishes from aged brass and dark bronze to distressed nickel and polished chrome (please see below list for the full the selection).