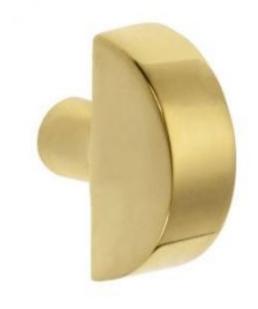

## Half Moon Cupboard Knob

## **Short Description**

- 5108 Traditional English made Cupboard Fittings. Half Moon Cupboard Knob.
- Dimensions 32mm x 12mm.
- This range is made to order in the UK please allow 6 weeks for delivery. Please contact us for prices and further information.
- Available in 27 luxury finishes from aged brass and dark bronze to distressed nickel and polished chrome (please see below list for the full the selection).