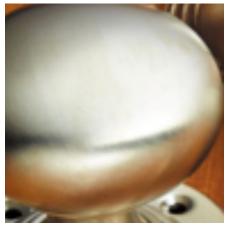

## Half Moon Cupboard Knob

## **Short Description**

- 5108 Traditional English made Cupboard Fittings. Half Moon Cupboard Knob.
- Dimensions 32mm x 12mm.
- This range is made to order in the UK please allow 6 weeks for delivery. Please contact us for prices and further information.
- Available in 27 luxury finishes from aged brass and dark bronze to distressed nickel and polished chrome (please see below list for the full the selection).

Polished Brass Unlacquered

Polished Brass

Polished Gunmetal Unlacquered

Polished Gunmetal

Distressed Antique Nickel

Pearl Nickel

Antique Nickel

Satin Nickel Plate