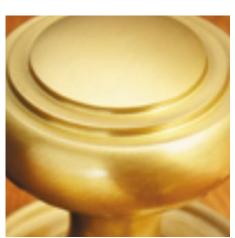

## Half Moon Cupboard Knob

## **Short Description**

- 5108 Traditional English made Cupboard Fittings. Half Moon Cupboard Knob.
- Dimensions 32mm x 12mm.
- This range is made to order in the UK please allow 6 weeks for delivery. Please contact us for prices and further information.
- Available in 27 luxury finishes from aged brass and dark bronze to distressed nickel and polished chrome (please see below list for the full the selection).