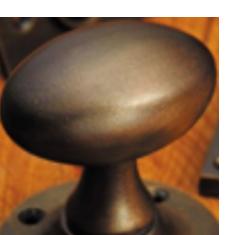

## Half Moon Cupboard Knob

## **Short Description**

- 5108 Traditional English made Cupboard Fittings. Half Moon Cupboard Knob.
- Dimensions 32mm x 12mm.
- This range is made to order in the UK please allow 6 weeks for delivery. Please contact us for prices and further information.
- Available in 27 luxury finishes from aged brass and dark bronze to distressed nickel and polished chrome (please see below list for the full the selection).