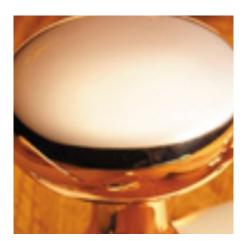

## Half Moon Cupboard Knob

## **Short Description**

- 5108 Traditional English made Cupboard Fittings. Half Moon Cupboard Knob.
- Dimensions 32mm x 12mm.
- This range is made to order in the UK please allow 6 weeks for delivery. Please contact us for prices and further information.
- Available in 27 luxury finishes from aged brass and dark bronze to distressed nickel and polished chrome (please see below list for the full the selection).