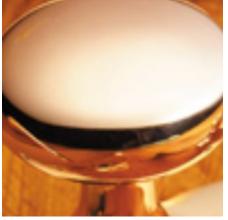

## Half Moon Cupboard Knob

## **Short Description**

- 5108 Traditional English made Cupboard Fittings. Half Moon Cupboard Knob.
- Dimensions 32mm x 12mm.
- This range is made to order in the UK please allow 6 weeks for delivery. Please contact us for prices and further information.
- Available in 27 luxury finishes from aged brass and dark bronze to distressed nickel and polished chrome (please see below list for the full the selection).