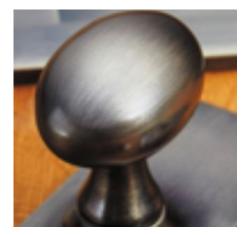

## Half Moon Cupboard Knob

## **Short Description**

- 5108 Traditional English made Cupboard Fittings. Half Moon Cupboard Knob.
- Dimensions 32mm x 12mm.
- This range is made to order in the UK please allow 6 weeks for delivery. Please contact us for prices and further information.
- Available in 27 luxury finishes from aged brass and dark bronze to distressed nickel and polished chrome (please see below list for the full the selection).

Oil Rubbed Bronze

Dark Bronze Metal Antique

Distressed Oil Rubbed Bronze

Tudor Bronze

Autumn Bronze

Imitation Bronze Unlacquered

- 1.

Imitation Bronze Metal Antique