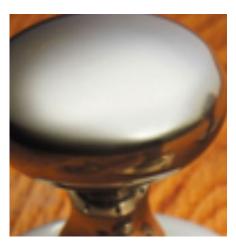

## Half Moon Cupboard Knob

## **Short Description**

- 5108 Traditional English made Cupboard Fittings. Half Moon Cupboard Knob.
- Dimensions 32mm x 12mm.
- This range is made to order in the UK please allow 6 weeks for delivery. Please contact us for prices and further information.
- Available in 27 luxury finishes from aged brass and dark bronze to distressed nickel and polished chrome (please see below list for the full the selection).

Polished Nickel

Satin Chrome Plate

Chrome Plate