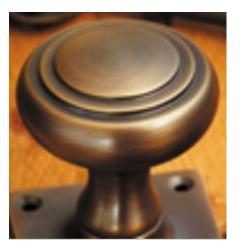

## Half Moon Cupboard Knob

## **Short Description**

- 5108 Traditional English made Cupboard Fittings. Half Moon Cupboard Knob.
- Dimensions 32mm x 12mm.
- This range is made to order in the UK please allow 6 weeks for delivery. Please contact us for prices and further information.
- Available in 27 luxury finishes from aged brass and dark bronze to distressed nickel and polished chrome (please see below list for the full the selection).