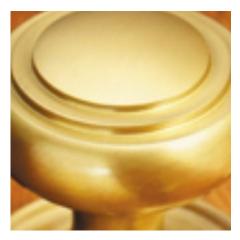

## Half Moon Cupboard Knob

## **Short Description**

- 5108 Traditional English made Cupboard Fittings. Half Moon Cupboard Knob.
- Dimensions 32mm x 12mm.
- This range is made to order in the UK please allow 6 weeks for delivery. Please contact us for prices and further information.
- Available in 27 luxury finishes from aged brass and dark bronze to distressed nickel and polished chrome (please see below list for the full the selection).