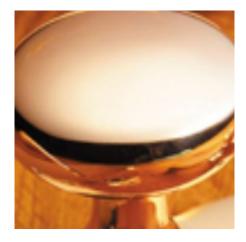

## **Teardrop Cupboard Knob**

£0.00 exc VAT: £0.00

## **Short Description**

- 5109 Traditional English made Cupboard Fittings. Teardrop Cupboard Knob.
- Dimensions 25mm.
- This range is made to order in the UK please allow 6 weeks for delivery. Please contact us for prices and further information.
- Available in 27 luxury finishes from aged brass and dark bronze to distressed nickel and polished chrome (please see below list for the full the selection).