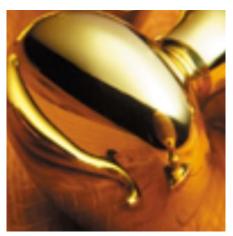

## **Teardrop Cupboard Knob**

£0.00 exc VAT: £0.00

## **Short Description**

- 5109 Traditional English made Cupboard Fittings. Teardrop Cupboard Knob.
- Dimensions 25mm.
- This range is made to order in the UK please allow 6 weeks for delivery. Please contact us for prices and further information.
- Available in 27 luxury finishes from aged brass and dark bronze to distressed nickel and polished chrome (please see below list for the full the selection).