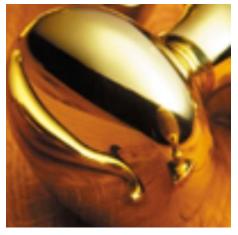

## **Teardrop Cupboard Knob**

£0.00 exc VAT: £0.00

## **Short Description**

- 5109 Traditional English made Cupboard Fittings. Teardrop Cupboard Knob.
- Dimensions 25mm.
- This range is made to order in the UK please allow 6 weeks for delivery. Please contact us for prices and further information.
- Available in 27 luxury finishes from aged brass and dark bronze to distressed nickel and polished chrome (please see below list for the full the selection).