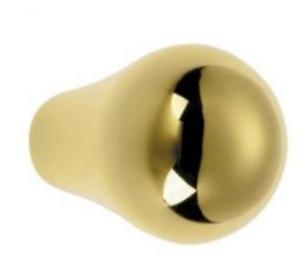

## **Teardrop Cupboard Knob**

£0.00 exc VAT: £0.00

## **Short Description**

- 5109 Traditional English made Cupboard Fittings. Teardrop Cupboard Knob.
- Dimensions 25mm.
- This range is made to order in the UK please allow 6 weeks for delivery. Please contact us for prices and further information.
- Available in 27 luxury finishes from aged brass and dark bronze to distressed nickel and polished chrome (please see below list for the full the selection).