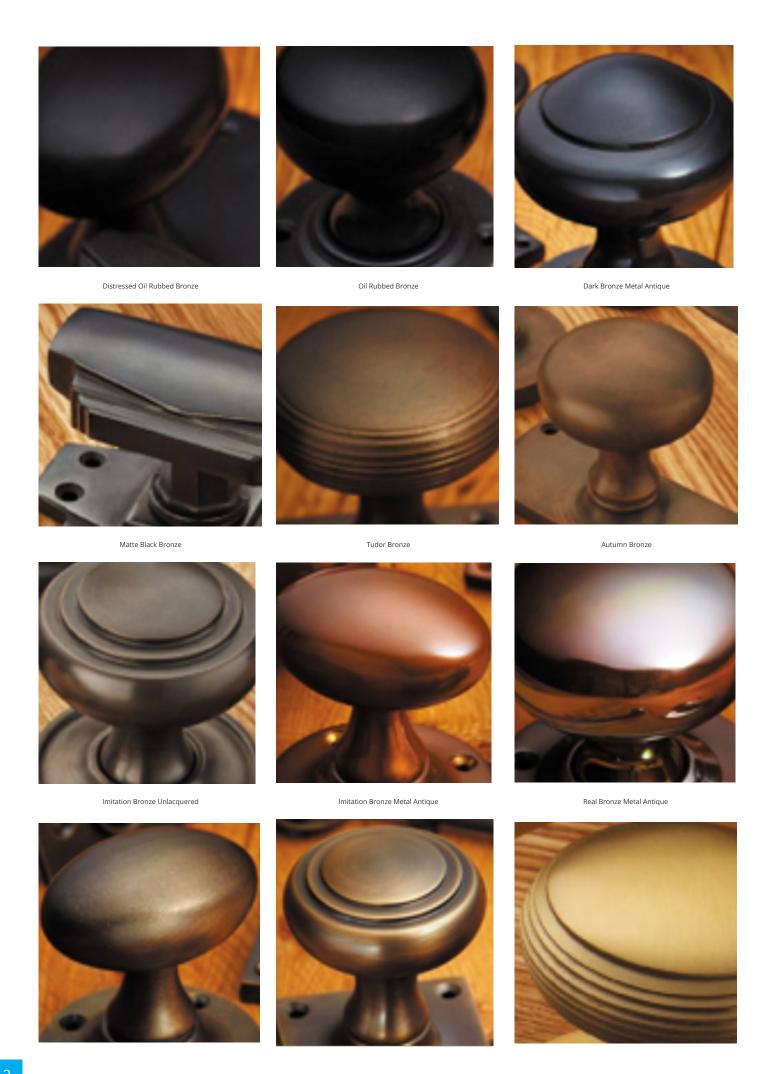

## **Short Description**

- 5109 Traditional English made Cupboard Fittings. Teardrop Cupboard Knob.
- Dimensions 25mm.
- This range is made to order in the UK please allow 6 weeks for delivery. Please contact us for prices and further information.
- Available in 27 luxury finishes from aged brass and dark bronze to distressed nickel and polished chrome (please see below list for the full the selection).

Marbled Brass

Aged Brass

Satin Brass Unlacquered

Satin Brass

Polished Brass Unlacquered

Polished Brass

Polished Gunmetal Unlacquered

Polished Gunmetal

Distressed Antique Nickel

Antique Nickel

Satin Nickel Plate

Pearl Nickel

Polished Nickel

Satin Chrome Plate

Chrome Plate