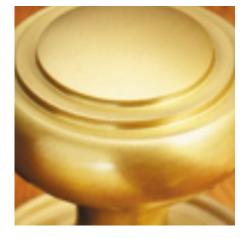

## **Teardrop Cupboard Knob**

£0.00 exc VAT: £0.00

## **Short Description**

- 5109 Traditional English made Cupboard Fittings. Teardrop Cupboard Knob.
- Dimensions 25mm.
- This range is made to order in the UK please allow 6 weeks for delivery. Please contact us for prices and further information.
- Available in 27 luxury finishes from aged brass and dark bronze to distressed nickel and polished chrome (please see below list for the full the selection).