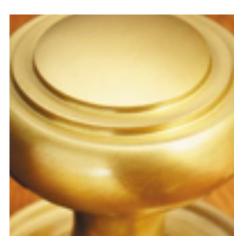

## **Teardrop Cupboard Knob**

£0.00 exc VAT: £0.00

## **Short Description**

- 5109 Traditional English made Cupboard Fittings. Teardrop Cupboard Knob.
- Dimensions 25mm.
- This range is made to order in the UK please allow 6 weeks for delivery. Please contact us for prices and further information.
- Available in 27 luxury finishes from aged brass and dark bronze to distressed nickel and polished chrome (please see below list for the full the selection).