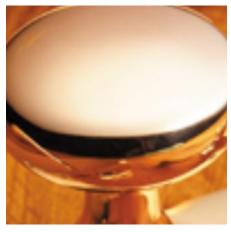

## **Planet Cupboard Knob**

£0.00 exc VAT: £0.00

## **Short Description**

- 5110 Traditional English made Cupboard Fittings. Planet Cupboard Knob.
- Dimensions 27mm.
- This range is made to order in the UK please allow 6 weeks for delivery. Please contact us for prices and further information.
- Available in 27 luxury finishes from aged brass and dark bronze to distressed nickel and polished chrome (please see below list for the full the selection).