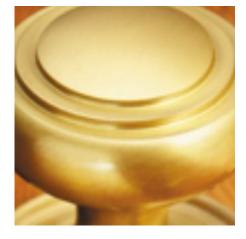

## **Planet Cupboard Knob**

£0.00 exc VAT: £0.00

## **Short Description**

- 5110 Traditional English made Cupboard Fittings. Planet Cupboard Knob.
- Dimensions 27mm.
- This range is made to order in the UK please allow 6 weeks for delivery. Please contact us for prices and further information.
- Available in 27 luxury finishes from aged brass and dark bronze to distressed nickel and polished chrome (please see below list for the full the selection).