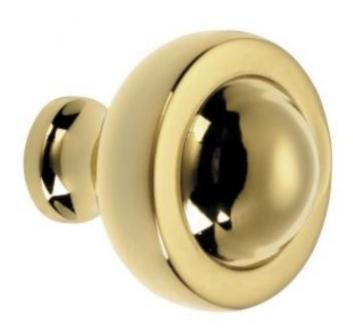

## **Planet Cupboard Knob**

£0.00 exc VAT: £0.00

## **Short Description**

- 5110 Traditional English made Cupboard Fittings. Planet Cupboard Knob.
- Dimensions 27mm.
- This range is made to order in the UK please allow 6 weeks for delivery. Please contact us for prices and further information.
- Available in 27 luxury finishes from aged brass and dark bronze to distressed nickel and polished chrome (please see below list for the full the selection).