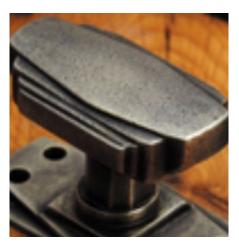

## **Planet Cupboard Knob**

£0.00 exc VAT: £0.00

## **Short Description**

- 5110 Traditional English made Cupboard Fittings. Planet Cupboard Knob.
- Dimensions 27mm.
- This range is made to order in the UK please allow 6 weeks for delivery. Please contact us for prices and further information.
- Available in 27 luxury finishes from aged brass and dark bronze to distressed nickel and polished chrome (please see below list for the full the selection).