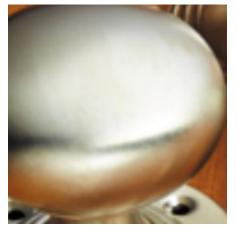

## **Planet Cupboard Knob**

£0.00 exc VAT: £0.00

## **Short Description**

- 5110 Traditional English made Cupboard Fittings. Planet Cupboard Knob.
- Dimensions 27mm.
- This range is made to order in the UK please allow 6 weeks for delivery. Please contact us for prices and further information.
- Available in 27 luxury finishes from aged brass and dark bronze to distressed nickel and polished chrome (please see below list for the full the selection).