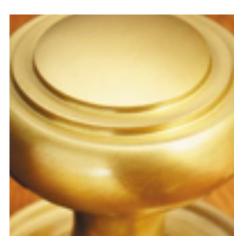

## **Planet Cupboard Knob**

£0.00 exc VAT: £0.00

## **Short Description**

- 5110 Traditional English made Cupboard Fittings. Planet Cupboard Knob.
- Dimensions 27mm.
- This range is made to order in the UK please allow 6 weeks for delivery. Please contact us for prices and further information.
- Available in 27 luxury finishes from aged brass and dark bronze to distressed nickel and polished chrome (please see below list for the full the selection).