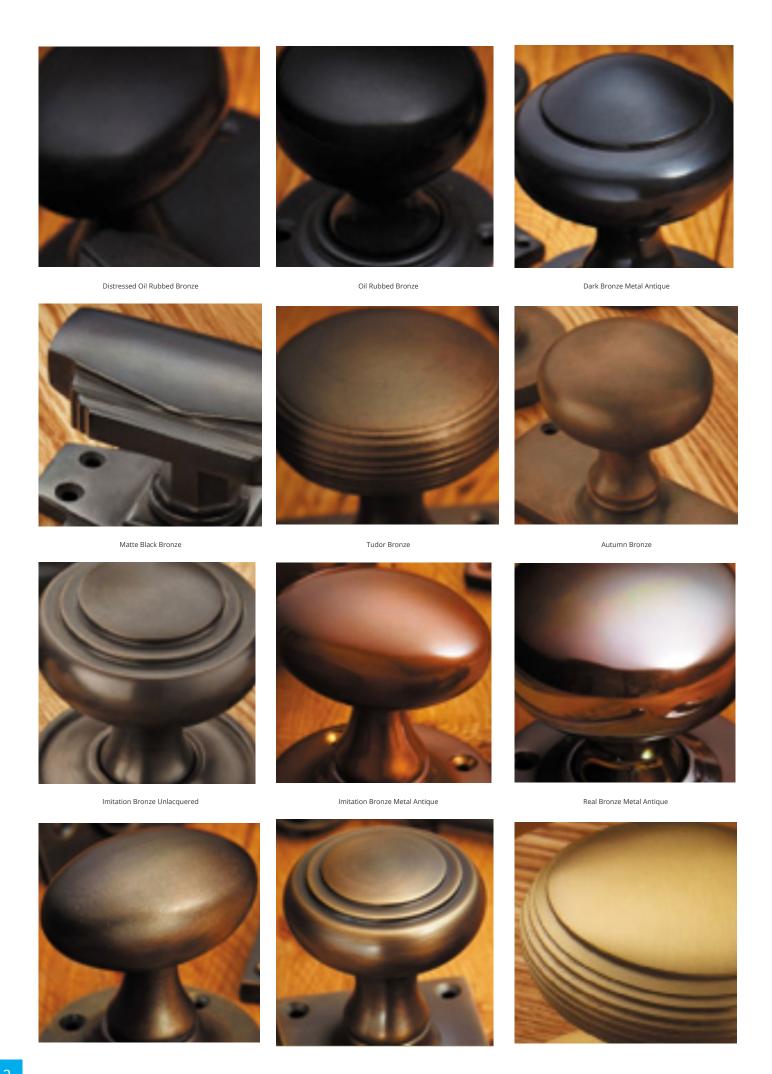

## **Short Description**

- 5110 Traditional English made Cupboard Fittings. Planet Cupboard Knob.
- Dimensions 27mm.
- This range is made to order in the UK please allow 6 weeks for delivery. Please contact us for prices and further information.
- Available in 27 luxury finishes from aged brass and dark bronze to distressed nickel and polished chrome (please see below list for the full the selection).

Marbled Brass

Aged Brass

Satin Brass Unlacquered

Satin Brass

Polished Brass Unlacquered

Polished Brass

Polished Gunmetal Unlacquered

Polished Gunmetal

Distressed Antique Nickel

Antique Nickel

Satin Nickel Plate

Pearl Nickel

Polished Nickel

Satin Chrome Plate

Chrome Plate