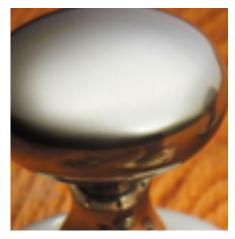

## **Planet Cupboard Knob**

£0.00 exc VAT: £0.00

## **Short Description**

- 5110 Traditional English made Cupboard Fittings. Planet Cupboard Knob.
- Dimensions 27mm.
- This range is made to order in the UK please allow 6 weeks for delivery. Please contact us for prices and further information.
- Available in 27 luxury finishes from aged brass and dark bronze to distressed nickel and polished chrome (please see below list for the full the selection).