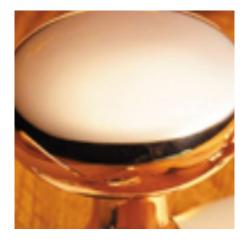

## **Planet Cupboard Knob**

£0.00 exc VAT: £0.00

## **Short Description**

- 5110 Traditional English made Cupboard Fittings. Planet Cupboard Knob.
- Dimensions 27mm.
- This range is made to order in the UK please allow 6 weeks for delivery. Please contact us for prices and further information.
- Available in 27 luxury finishes from aged brass and dark bronze to distressed nickel and polished chrome (please see below list for the full the selection).