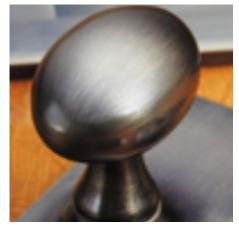

## **Planet Cupboard Knob**

£0.00 exc VAT: £0.00

## **Short Description**

- 5110 Traditional English made Cupboard Fittings. Planet Cupboard Knob.
- Dimensions 27mm.
- This range is made to order in the UK please allow 6 weeks for delivery. Please contact us for prices and further information.
- Available in 27 luxury finishes from aged brass and dark bronze to distressed nickel and polished chrome (please see below list for the full the selection).