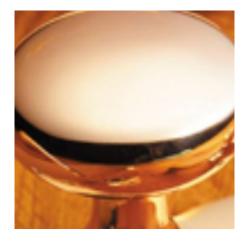

## **Verve Cupboard Knob**

**£0.00** exc VAT: £0.00

## **Short Description**

- 5111 Traditional English made Cupboard Fittings. Verve Cupboard Knob.
- Dimensions 26mm, 32mm.
- This range is made to order in the UK please allow 6 weeks for delivery. Please contact us for prices and further information.
- Available in 27 luxury finishes from aged brass and dark bronze to distressed nickel and polished chrome (please see below list for the full the selection).