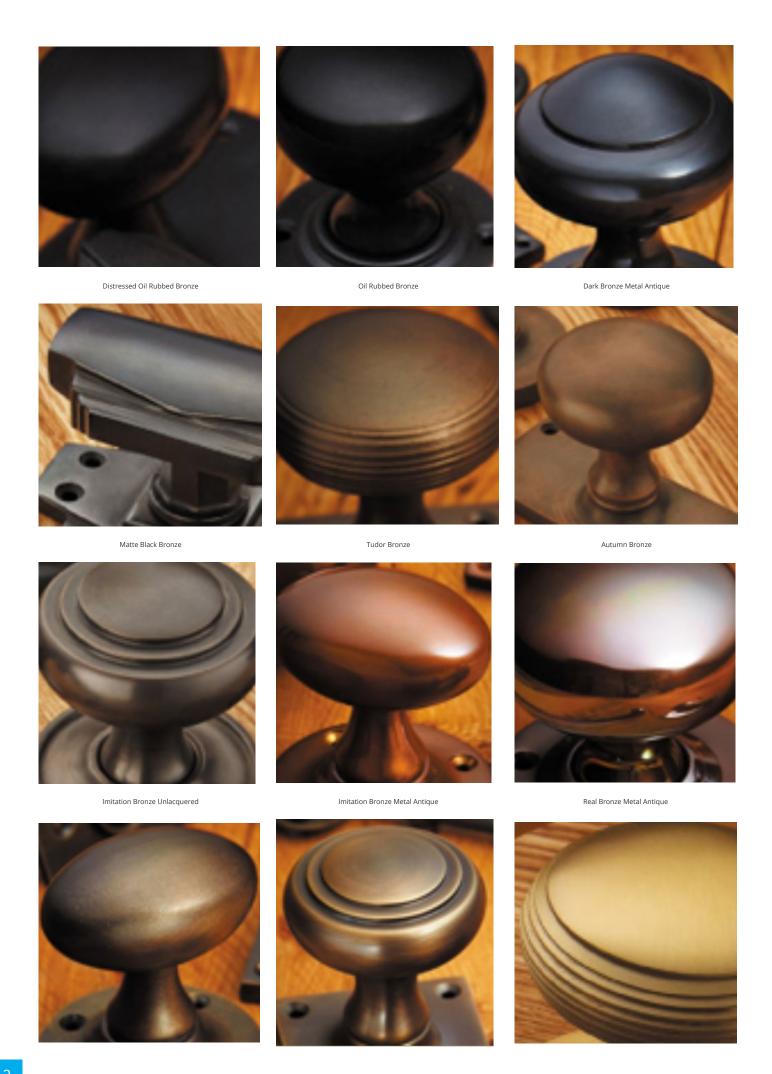

## **Short Description**

- 5111 Traditional English made Cupboard Fittings. Verve Cupboard Knob.
- Dimensions 26mm, 32mm.
- This range is made to order in the UK please allow 6 weeks for delivery. Please contact us for prices and further information.
- Available in 27 luxury finishes from aged brass and dark bronze to distressed nickel and polished chrome (please see below list for the full the selection).

Marbled Brass

Aged Brass

Satin Brass Unlacquered

Satin Brass

Polished Brass Unlacquered

Polished Brass

Polished Gunmetal Unlacquered

Polished Gunmetal

Distressed Antique Nickel

Antique Nickel

Satin Nickel Plate

Pearl Nickel

Polished Nickel

Satin Chrome Plate

Chrome Plate