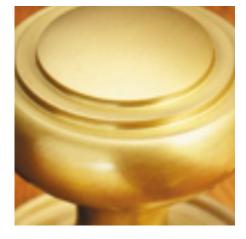

## **Verve Cupboard Knob**

**£0.00** exc VAT: £0.00

## **Short Description**

- 5111 Traditional English made Cupboard Fittings. Verve Cupboard Knob.
- Dimensions 26mm, 32mm.
- This range is made to order in the UK please allow 6 weeks for delivery. Please contact us for prices and further information.
- Available in 27 luxury finishes from aged brass and dark bronze to distressed nickel and polished chrome (please see below list for the full the selection).