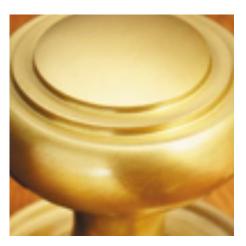

## **Verve Cupboard Knob**

**£0.00** exc VAT: £0.00

## **Short Description**

- 5111 Traditional English made Cupboard Fittings. Verve Cupboard Knob.
- Dimensions 26mm, 32mm.
- This range is made to order in the UK please allow 6 weeks for delivery. Please contact us for prices and further information.
- Available in 27 luxury finishes from aged brass and dark bronze to distressed nickel and polished chrome (please see below list for the full the selection).