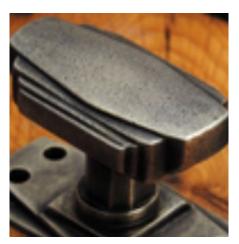

## **Verve Cupboard Knob**

**£0.00** exc VAT: £0.00

## **Short Description**

- 5111 Traditional English made Cupboard Fittings. Verve Cupboard Knob.
- Dimensions 26mm, 32mm.
- This range is made to order in the UK please allow 6 weeks for delivery. Please contact us for prices and further information.
- Available in 27 luxury finishes from aged brass and dark bronze to distressed nickel and polished chrome (please see below list for the full the selection).