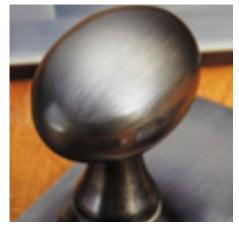

## **Verve Cupboard Knob**

**£0.00** exc VAT: £0.00

## **Short Description**

- 5111 Traditional English made Cupboard Fittings. Verve Cupboard Knob.
- Dimensions 26mm, 32mm.
- This range is made to order in the UK please allow 6 weeks for delivery. Please contact us for prices and further information.
- Available in 27 luxury finishes from aged brass and dark bronze to distressed nickel and polished chrome (please see below list for the full the selection).