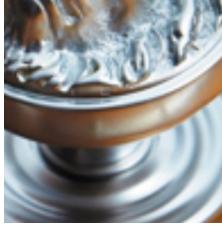

## **Verve Cupboard Knob**

**£0.00** exc VAT: £0.00

## **Short Description**

- 5111 Traditional English made Cupboard Fittings. Verve Cupboard Knob.
- Dimensions 26mm, 32mm.
- This range is made to order in the UK please allow 6 weeks for delivery. Please contact us for prices and further information.
- Available in 27 luxury finishes from aged brass and dark bronze to distressed nickel and polished chrome (please see below list for the full the selection).