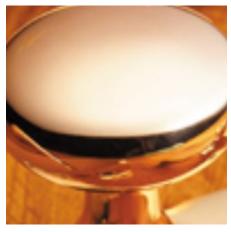

## **Verve Cupboard Knob**

**£0.00** exc VAT: £0.00

## **Short Description**

- 5111 Traditional English made Cupboard Fittings. Verve Cupboard Knob.
- Dimensions 26mm, 32mm.
- This range is made to order in the UK please allow 6 weeks for delivery. Please contact us for prices and further information.
- Available in 27 luxury finishes from aged brass and dark bronze to distressed nickel and polished chrome (please see below list for the full the selection).