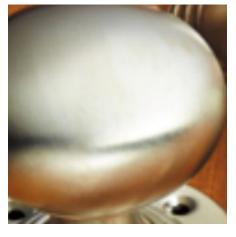

## **Verve Cupboard Knob**

**£0.00** exc VAT: £0.00

## **Short Description**

- 5111 Traditional English made Cupboard Fittings. Verve Cupboard Knob.
- Dimensions 26mm, 32mm.
- This range is made to order in the UK please allow 6 weeks for delivery. Please contact us for prices and further information.
- Available in 27 luxury finishes from aged brass and dark bronze to distressed nickel and polished chrome (please see below list for the full the selection).