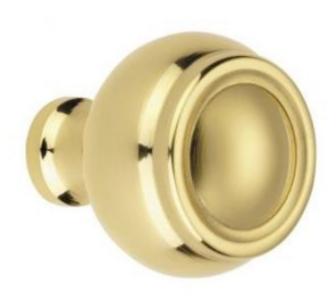

## **Verve Cupboard Knob**

**£0.00** exc VAT: £0.00

## **Short Description**

- 5111 Traditional English made Cupboard Fittings. Verve Cupboard Knob.
- Dimensions 26mm, 32mm.
- This range is made to order in the UK please allow 6 weeks for delivery. Please contact us for prices and further information.
- Available in 27 luxury finishes from aged brass and dark bronze to distressed nickel and polished chrome (please see below list for the full the selection).