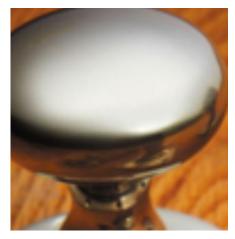

## **Verve Cupboard Knob**

**£0.00** exc VAT: £0.00

## **Short Description**

- 5111 Traditional English made Cupboard Fittings. Verve Cupboard Knob.
- Dimensions 26mm, 32mm.
- This range is made to order in the UK please allow 6 weeks for delivery. Please contact us for prices and further information.
- Available in 27 luxury finishes from aged brass and dark bronze to distressed nickel and polished chrome (please see below list for the full the selection).