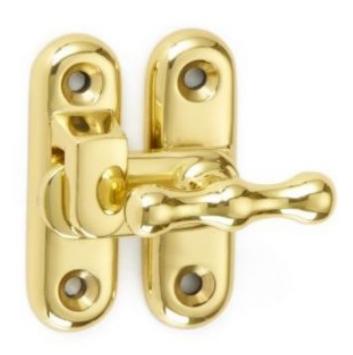

## **Cupboard Catch**

£0.00 exc VAT: £0.00

## **Short Description**

- 6392 Traditional English made Cupboard Fittings. Cupboard Catch.
- Dimensions 51mm.
- This range is made to order in the UK please allow 6 weeks for delivery. Please contact us for prices and further information.
- Available in 27 luxury finishes from aged brass and dark bronze to distressed nickel and polished chrome (please see below list for the full the selection).