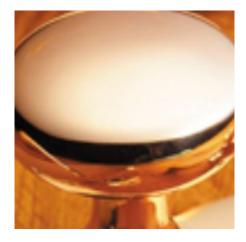

## **Short Description**

- 6392 Traditional English made Cupboard Fittings. Cupboard Catch.
- Dimensions 51mm.
- This range is made to order in the UK please allow 6 weeks for delivery. Please contact us for prices and further information.
- Available in 27 luxury finishes from aged brass and dark bronze to distressed nickel and polished chrome (please see below list for the full the selection).