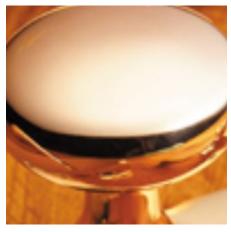

## **Short Description**

- 6392 Traditional English made Cupboard Fittings. Cupboard Catch.
- Dimensions 51mm.
- This range is made to order in the UK please allow 6 weeks for delivery. Please contact us for prices and further information.
- Available in 27 luxury finishes from aged brass and dark bronze to distressed nickel and polished chrome (please see below list for the full the selection).