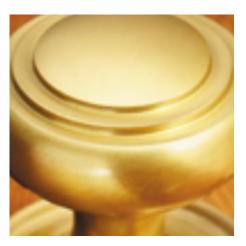

## **Product Images**

## **Short Description**

- 6392 Traditional English made Cupboard Fittings. Cupboard Catch.
- Dimensions 51mm.
- This range is made to order in the UK please allow 6 weeks for delivery. Please contact us for prices and further information.
- Available in 27 luxury finishes from aged brass and dark bronze to distressed nickel and polished chrome (please see below list for the full the selection).