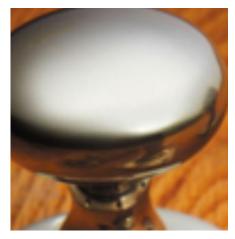

## **Cupboard Catch**

£0.00 exc VAT: £0.00

## **Short Description**

- 6392 Traditional English made Cupboard Fittings. Cupboard Catch.
- Dimensions 51mm.
- This range is made to order in the UK please allow 6 weeks for delivery. Please contact us for prices and further information.
- Available in 27 luxury finishes from aged brass and dark bronze to distressed nickel and polished chrome (please see below list for the full the selection).