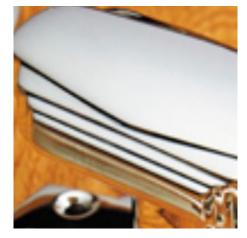

## **Cupboard Catch**

£0.00 exc VAT: £0.00

## **Short Description**

- 6392 Traditional English made Cupboard Fittings. Cupboard Catch.
- Dimensions 51mm.
- This range is made to order in the UK please allow 6 weeks for delivery. Please contact us for prices and further information.
- Available in 27 luxury finishes from aged brass and dark bronze to distressed nickel and polished chrome (please see below list for the full the selection).