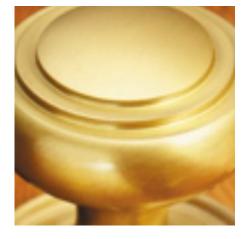

## **Product Images**

## **Short Description**

- 6392 Traditional English made Cupboard Fittings. Cupboard Catch.
- Dimensions 51mm.
- This range is made to order in the UK please allow 6 weeks for delivery. Please contact us for prices and further information.
- Available in 27 luxury finishes from aged brass and dark bronze to distressed nickel and polished chrome (please see below list for the full the selection).