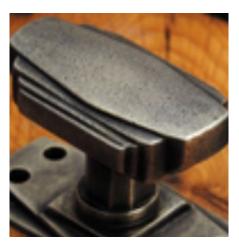

## **Short Description**

- 6392 Traditional English made Cupboard Fittings. Cupboard Catch.
- Dimensions 51mm.
- This range is made to order in the UK please allow 6 weeks for delivery. Please contact us for prices and further information.
- Available in 27 luxury finishes from aged brass and dark bronze to distressed nickel and polished chrome (please see below list for the full the selection).