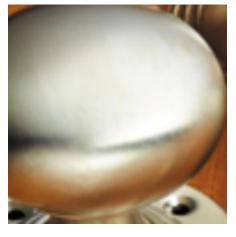

## **Cupboard Catch**

£0.00 exc VAT: £0.00

## **Short Description**

- 6392 Traditional English made Cupboard Fittings. Cupboard Catch.
- Dimensions 51mm.
- This range is made to order in the UK please allow 6 weeks for delivery. Please contact us for prices and further information.
- Available in 27 luxury finishes from aged brass and dark bronze to distressed nickel and polished chrome (please see below list for the full the selection).