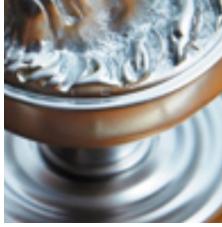

## **Cupboard Catch**

£0.00 exc VAT: £0.00

## **Short Description**

- 6392 Traditional English made Cupboard Fittings. Cupboard Catch.
- Dimensions 51mm.
- This range is made to order in the UK please allow 6 weeks for delivery. Please contact us for prices and further information.
- Available in 27 luxury finishes from aged brass and dark bronze to distressed nickel and polished chrome (please see below list for the full the selection).