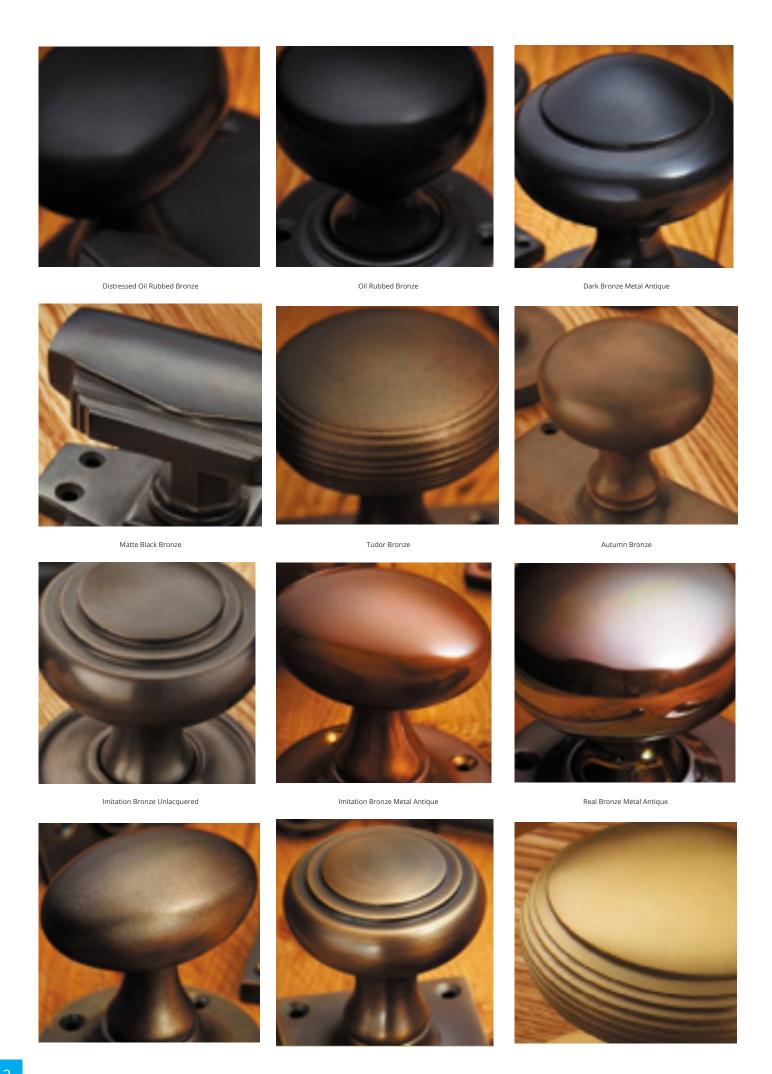

## **Short Description**

- 6392 Traditional English made Cupboard Fittings. Cupboard Catch.
- Dimensions 51mm.
- This range is made to order in the UK please allow 6 weeks for delivery. Please contact us for prices and further information.
- Available in 27 luxury finishes from aged brass and dark bronze to distressed nickel and polished chrome (please see below list for the full the selection).

Marbled Brass

Aged Brass

Satin Brass Unlacquered

Satin Brass

Polished Brass Unlacquered

Polished Brass

Polished Gunmetal Unlacquered

Polished Gunmetal

Distressed Antique Nickel

Antique Nickel

Satin Nickel Plate

Pearl Nickel

Polished Nickel

Satin Chrome Plate

Chrome Plate