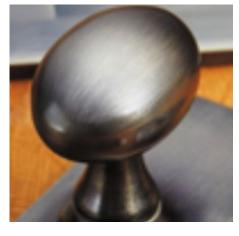

## **Short Description**

- 6392 Traditional English made Cupboard Fittings. Cupboard Catch.
- Dimensions 51mm.
- This range is made to order in the UK please allow 6 weeks for delivery. Please contact us for prices and further information.
- Available in 27 luxury finishes from aged brass and dark bronze to distressed nickel and polished chrome (please see below list for the full the selection).