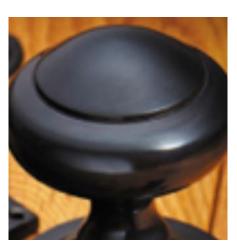

## **Oval Cupboard Knob**

## **Short Description**

- 6410 Traditional English made Cupboard Fittings. Oval Cupboard Knob.
- Dimensions 32mm, 38mm.
- This range is made to order in the UK please allow 6 weeks for delivery. Please contact us for prices and further information.
- Available in 27 luxury finishes from aged brass and dark bronze to distressed nickel and polished chrome (please see below list for the full the selection).