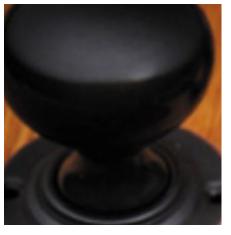

## **Oval Cupboard Knob**

## **Short Description**

- 6410 Traditional English made Cupboard Fittings. Oval Cupboard Knob.
- Dimensions 32mm, 38mm.
- This range is made to order in the UK please allow 6 weeks for delivery. Please contact us for prices and further information.
- Available in 27 luxury finishes from aged brass and dark bronze to distressed nickel and polished chrome (please see below list for the full the selection).