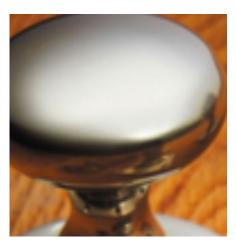

## **Oval Cupboard Knob**

## **Short Description**

- 6410 Traditional English made Cupboard Fittings. Oval Cupboard Knob.
- Dimensions 32mm, 38mm.
- This range is made to order in the UK please allow 6 weeks for delivery. Please contact us for prices and further information.
- Available in 27 luxury finishes from aged brass and dark bronze to distressed nickel and polished chrome (please see below list for the full the selection).