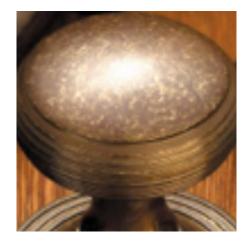

## **Oval Cupboard Knob**

## **Short Description**

- 6410 Traditional English made Cupboard Fittings. Oval Cupboard Knob.
- Dimensions 32mm, 38mm.
- This range is made to order in the UK please allow 6 weeks for delivery. Please contact us for prices and further information.
- Available in 27 luxury finishes from aged brass and dark bronze to distressed nickel and polished chrome (please see below list for the full the selection).