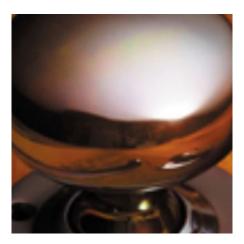

## **Oval Cupboard Knob**

## **Short Description**

- 6410 Traditional English made Cupboard Fittings. Oval Cupboard Knob.
- Dimensions 32mm, 38mm.
- This range is made to order in the UK please allow 6 weeks for delivery. Please contact us for prices and further information.
- Available in 27 luxury finishes from aged brass and dark bronze to distressed nickel and polished chrome (please see below list for the full the selection).