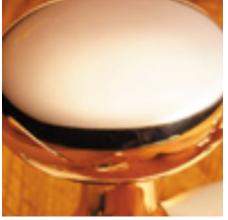

## **Oval Cupboard Knob**

## **Short Description**

- 6410 Traditional English made Cupboard Fittings. Oval Cupboard Knob.
- Dimensions 32mm, 38mm.
- This range is made to order in the UK please allow 6 weeks for delivery. Please contact us for prices and further information.
- Available in 27 luxury finishes from aged brass and dark bronze to distressed nickel and polished chrome (please see below list for the full the selection).