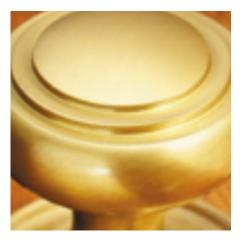

## **Oval Cupboard Knob**

## **Short Description**

- 6410 Traditional English made Cupboard Fittings. Oval Cupboard Knob.
- Dimensions 32mm, 38mm.
- This range is made to order in the UK please allow 6 weeks for delivery. Please contact us for prices and further information.
- Available in 27 luxury finishes from aged brass and dark bronze to distressed nickel and polished chrome (please see below list for the full the selection).