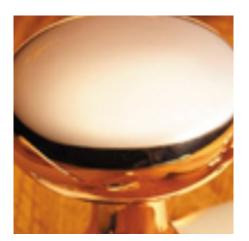

## **Oval Cupboard Knob**

## **Short Description**

- 6410 Traditional English made Cupboard Fittings. Oval Cupboard Knob.
- Dimensions 32mm, 38mm.
- This range is made to order in the UK please allow 6 weeks for delivery. Please contact us for prices and further information.
- Available in 27 luxury finishes from aged brass and dark bronze to distressed nickel and polished chrome (please see below list for the full the selection).