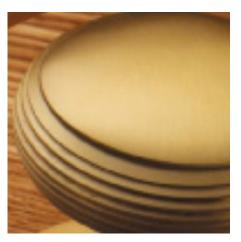

## **Oval Cupboard Knob**

## **Short Description**

- 6410 Traditional English made Cupboard Fittings. Oval Cupboard Knob.
- Dimensions 32mm, 38mm.
- This range is made to order in the UK please allow 6 weeks for delivery. Please contact us for prices and further information.
- Available in 27 luxury finishes from aged brass and dark bronze to distressed nickel and polished chrome (please see below list for the full the selection).