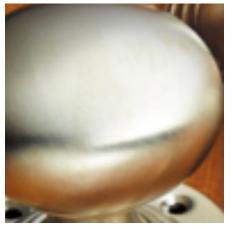

## **Oval Cupboard Knob**

## **Short Description**

- 6410 Traditional English made Cupboard Fittings. Oval Cupboard Knob.
- Dimensions 32mm, 38mm.
- This range is made to order in the UK please allow 6 weeks for delivery. Please contact us for prices and further information.
- Available in 27 luxury finishes from aged brass and dark bronze to distressed nickel and polished chrome (please see below list for the full the selection).