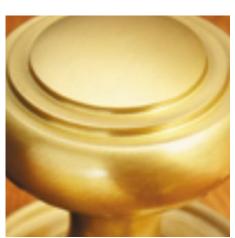

## **Oval Cupboard Knob**

## **Short Description**

- 6410 Traditional English made Cupboard Fittings. Oval Cupboard Knob.
- Dimensions 32mm, 38mm.
- This range is made to order in the UK please allow 6 weeks for delivery. Please contact us for prices and further information.
- Available in 27 luxury finishes from aged brass and dark bronze to distressed nickel and polished chrome (please see below list for the full the selection).