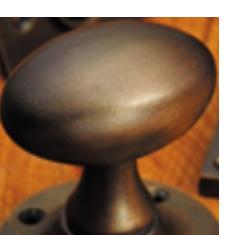

## **Oval Cupboard Knob**

## **Short Description**

- 6410 Traditional English made Cupboard Fittings. Oval Cupboard Knob.
- Dimensions 32mm, 38mm.
- This range is made to order in the UK please allow 6 weeks for delivery. Please contact us for prices and further information.
- Available in 27 luxury finishes from aged brass and dark bronze to distressed nickel and polished chrome (please see below list for the full the selection).