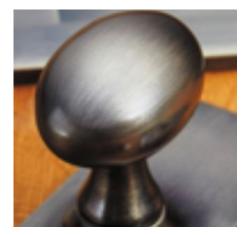

## **Short Description**

- 6427 Traditional English made Cupboard Fittings. Cast Drawer Pull.
- Dimensions 114mm.
- This range is made to order in the UK please allow 6 weeks for delivery. Please contact us for prices and further information.
- Available in 27 luxury finishes from aged brass and dark bronze to distressed nickel and polished chrome (please see below list for the full the selection).

Oil Rubbed Bronze

Dark Bronze Metal Antique

Distressed Oil Rubbed Bronze

Tudor Bronze

Autumn Bronze

Imitation Bronze Unlacquered

- 1.

Imitation Bronze Metal Antique