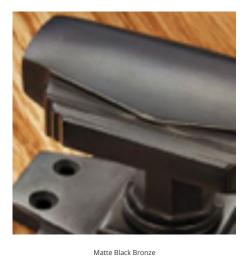

## **Short Description**

- 6427 Traditional English made Cupboard Fittings. Cast Drawer Pull.
- Dimensions 114mm.
- This range is made to order in the UK please allow 6 weeks for delivery. Please contact us for prices and further information.
- Available in 27 luxury finishes from aged brass and dark bronze to distressed nickel and polished chrome (please see below list for the full the selection).