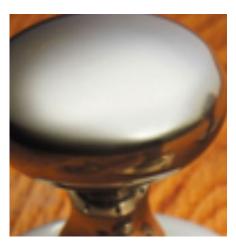

## **Short Description**

- 6427 Traditional English made Cupboard Fittings. Cast Drawer Pull.
- Dimensions 114mm.
- This range is made to order in the UK please allow 6 weeks for delivery. Please contact us for prices and further information.
- Available in 27 luxury finishes from aged brass and dark bronze to distressed nickel and polished chrome (please see below list for the full the selection).

Polished Brass Unlacquered

Polished Brass

Polished Gunmetal Unlacquered

Polished Gunmetal

Distressed Antique Nickel

Pearl Nickel

Antique Nickel

Satin Nickel Plate