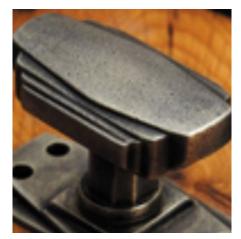

## **Cast Drawer Pull**

## **Short Description**

- 6427 Traditional English made Cupboard Fittings. Cast Drawer Pull.
- Dimensions 114mm.
- This range is made to order in the UK please allow 6 weeks for delivery. Please contact us for prices and further information.
- Available in 27 luxury finishes from aged brass and dark bronze to distressed nickel and polished chrome (please see below list for the full the selection).