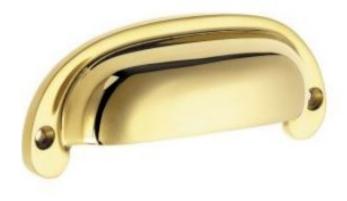

## **Cast Drawer Pull**

## **Short Description**

- 6427 Traditional English made Cupboard Fittings. Cast Drawer Pull.
- Dimensions 114mm.
- This range is made to order in the UK please allow 6 weeks for delivery. Please contact us for prices and further information.
- Available in 27 luxury finishes from aged brass and dark bronze to distressed nickel and polished chrome (please see below list for the full the selection).