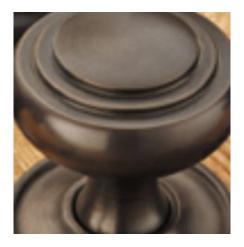

## **Short Description**

- 6427 Traditional English made Cupboard Fittings. Cast Drawer Pull.
- Dimensions 114mm.
- This range is made to order in the UK please allow 6 weeks for delivery. Please contact us for prices and further information.
- Available in 27 luxury finishes from aged brass and dark bronze to distressed nickel and polished chrome (please see below list for the full the selection).