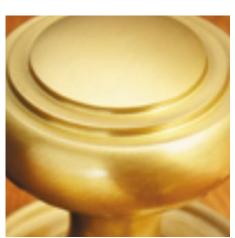

## **Product Images**

## **Short Description**

- 6427 Traditional English made Cupboard Fittings. Cast Drawer Pull.
- Dimensions 114mm.
- This range is made to order in the UK please allow 6 weeks for delivery. Please contact us for prices and further information.
- Available in 27 luxury finishes from aged brass and dark bronze to distressed nickel and polished chrome (please see below list for the full the selection).