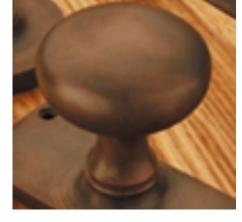

## **Short Description**

- 6427 Traditional English made Cupboard Fittings. Cast Drawer Pull.
- Dimensions 114mm.
- This range is made to order in the UK please allow 6 weeks for delivery. Please contact us for prices and further information.
- Available in 27 luxury finishes from aged brass and dark bronze to distressed nickel and polished chrome (please see below list for the full the selection).