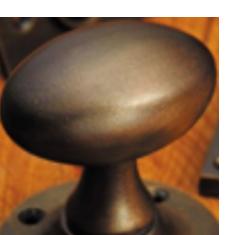

## **Short Description**

- 6427 Traditional English made Cupboard Fittings. Cast Drawer Pull.
- Dimensions 114mm.
- This range is made to order in the UK please allow 6 weeks for delivery. Please contact us for prices and further information.
- Available in 27 luxury finishes from aged brass and dark bronze to distressed nickel and polished chrome (please see below list for the full the selection).