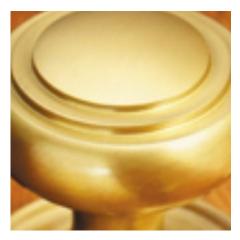

## **Product Images**

## **Short Description**

- 6427 Traditional English made Cupboard Fittings. Cast Drawer Pull.
- Dimensions 114mm.
- This range is made to order in the UK please allow 6 weeks for delivery. Please contact us for prices and further information.
- Available in 27 luxury finishes from aged brass and dark bronze to distressed nickel and polished chrome (please see below list for the full the selection).