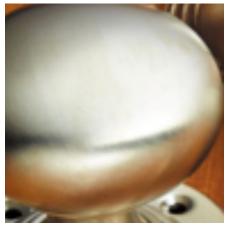

## **Short Description**

- 6427 Traditional English made Cupboard Fittings. Cast Drawer Pull.
- Dimensions 114mm.
- This range is made to order in the UK please allow 6 weeks for delivery. Please contact us for prices and further information.
- Available in 27 luxury finishes from aged brass and dark bronze to distressed nickel and polished chrome (please see below list for the full the selection).

Polished Brass Unlacquered

Polished Brass

Polished Gunmetal Unlacquered

Polished Gunmetal

Distressed Antique Nickel

Pearl Nickel

Antique Nickel

Satin Nickel Plate