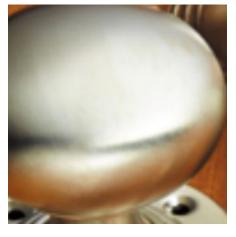

## **Art Deco Cupboard Knob**

£0.00 exc VAT: £0.00

## **Short Description**

- 7006 Traditional English made Cupboard Fittings. Art Deco Cupboard Knob.
- Dimensions 32mm, 38mm.
- This range is made to order in the UK please allow 6 weeks for delivery. Please contact us for prices and further information.
- Available in 27 luxury finishes from aged brass and dark bronze to distressed nickel and polished chrome (please see below list for the full the selection).