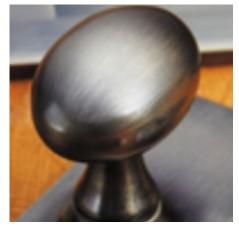

## **Art Deco Cupboard Knob**

£0.00 exc VAT: £0.00

## **Short Description**

- 7006 Traditional English made Cupboard Fittings. Art Deco Cupboard Knob.
- Dimensions 32mm, 38mm.
- This range is made to order in the UK please allow 6 weeks for delivery. Please contact us for prices and further information.
- Available in 27 luxury finishes from aged brass and dark bronze to distressed nickel and polished chrome (please see below list for the full the selection).