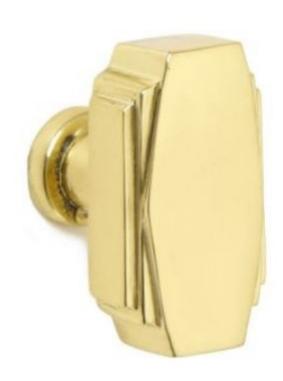

## **Art Deco Cupboard Knob**

£0.00 exc VAT: £0.00

## **Short Description**

- 7006 Traditional English made Cupboard Fittings. Art Deco Cupboard Knob.
- Dimensions 32mm, 38mm.
- This range is made to order in the UK please allow 6 weeks for delivery. Please contact us for prices and further information.
- Available in 27 luxury finishes from aged brass and dark bronze to distressed nickel and polished chrome (please see below list for the full the selection).