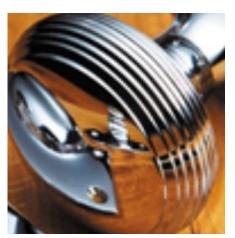

## **Art Deco Cupboard Knob**

£0.00 exc VAT: £0.00

## **Product Images**

## **Short Description**

- 7006 Traditional English made Cupboard Fittings. Art Deco Cupboard Knob.
- Dimensions 32mm, 38mm.
- This range is made to order in the UK please allow 6 weeks for delivery. Please contact us for prices and further information.
- Available in 27 luxury finishes from aged brass and dark bronze to distressed nickel and polished chrome (please see below list for the full the selection).