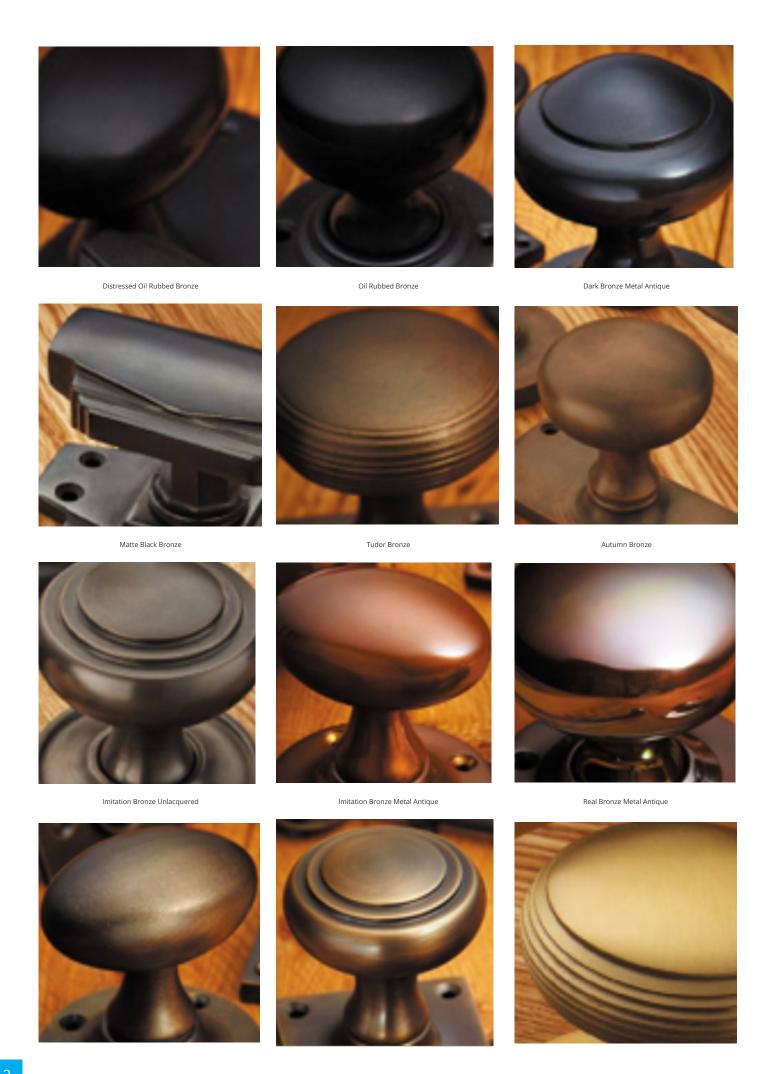

## **Short Description**

- 7006 Traditional English made Cupboard Fittings. Art Deco Cupboard Knob.
- Dimensions 32mm, 38mm.
- This range is made to order in the UK please allow 6 weeks for delivery. Please contact us for prices and further information.
- Available in 27 luxury finishes from aged brass and dark bronze to distressed nickel and polished chrome (please see below list for the full the selection).

Marbled Brass

Aged Brass

Satin Brass Unlacquered

Satin Brass

Polished Brass Unlacquered

Polished Brass

Polished Gunmetal Unlacquered

Polished Gunmetal

Distressed Antique Nickel

Antique Nickel

Satin Nickel Plate

Pearl Nickel

Polished Nickel

Satin Chrome Plate

Chrome Plate