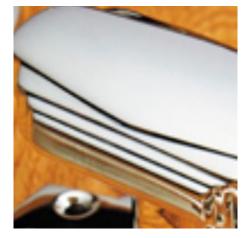

## **Art Deco Cupboard Knob**

£0.00 exc VAT: £0.00

## **Short Description**

- 7006 Traditional English made Cupboard Fittings. Art Deco Cupboard Knob.
- Dimensions 32mm, 38mm.
- This range is made to order in the UK please allow 6 weeks for delivery. Please contact us for prices and further information.
- Available in 27 luxury finishes from aged brass and dark bronze to distressed nickel and polished chrome (please see below list for the full the selection).