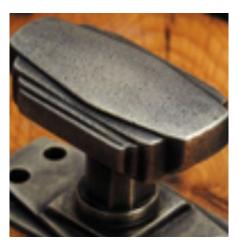

## **Art Deco Cupboard Knob**

£0.00 exc VAT: £0.00

## **Short Description**

- 7006 Traditional English made Cupboard Fittings. Art Deco Cupboard Knob.
- Dimensions 32mm, 38mm.
- This range is made to order in the UK please allow 6 weeks for delivery. Please contact us for prices and further information.
- Available in 27 luxury finishes from aged brass and dark bronze to distressed nickel and polished chrome (please see below list for the full the selection).