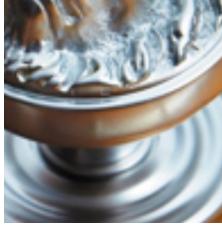

## **Art Deco Cupboard Knob**

£0.00 exc VAT: £0.00

## **Short Description**

- 7006 Traditional English made Cupboard Fittings. Art Deco Cupboard Knob.
- Dimensions 32mm, 38mm.
- This range is made to order in the UK please allow 6 weeks for delivery. Please contact us for prices and further information.
- Available in 27 luxury finishes from aged brass and dark bronze to distressed nickel and polished chrome (please see below list for the full the selection).