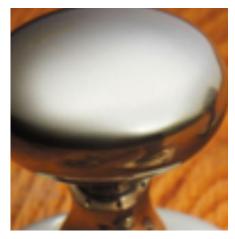

## **Art Deco Cupboard Knob**

£0.00 exc VAT: £0.00

## **Short Description**

- 7006 Traditional English made Cupboard Fittings. Art Deco Cupboard Knob.
- Dimensions 32mm, 38mm.
- This range is made to order in the UK please allow 6 weeks for delivery. Please contact us for prices and further information.
- Available in 27 luxury finishes from aged brass and dark bronze to distressed nickel and polished chrome (please see below list for the full the selection).