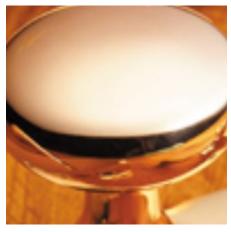

## **Art Deco Cupboard Knob**

£0.00 exc VAT: £0.00

## **Short Description**

- 7006 Traditional English made Cupboard Fittings. Art Deco Cupboard Knob.
- Dimensions 32mm, 38mm.
- This range is made to order in the UK please allow 6 weeks for delivery. Please contact us for prices and further information.
- Available in 27 luxury finishes from aged brass and dark bronze to distressed nickel and polished chrome (please see below list for the full the selection).