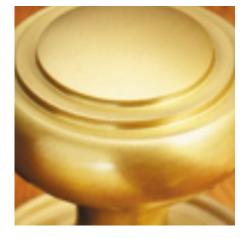

## **Art Deco Cupboard Knob**

£0.00 exc VAT: £0.00

## **Short Description**

- 7006 Traditional English made Cupboard Fittings. Art Deco Cupboard Knob.
- Dimensions 32mm, 38mm.
- This range is made to order in the UK please allow 6 weeks for delivery. Please contact us for prices and further information.
- Available in 27 luxury finishes from aged brass and dark bronze to distressed nickel and polished chrome (please see below list for the full the selection).