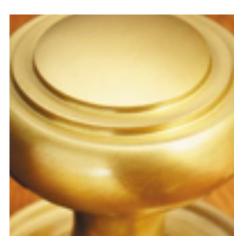

## **Art Deco Cupboard Knob**

£0.00 exc VAT: £0.00

## **Short Description**

- 7006 Traditional English made Cupboard Fittings. Art Deco Cupboard Knob.
- Dimensions 32mm, 38mm.
- This range is made to order in the UK please allow 6 weeks for delivery. Please contact us for prices and further information.
- Available in 27 luxury finishes from aged brass and dark bronze to distressed nickel and polished chrome (please see below list for the full the selection).