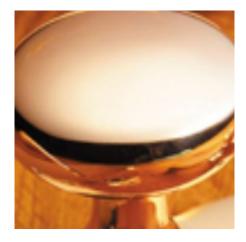

## **Art Deco Cupboard Knob**

£0.00 exc VAT: £0.00

## **Short Description**

- 7006 Traditional English made Cupboard Fittings. Art Deco Cupboard Knob.
- Dimensions 32mm, 38mm.
- This range is made to order in the UK please allow 6 weeks for delivery. Please contact us for prices and further information.
- Available in 27 luxury finishes from aged brass and dark bronze to distressed nickel and polished chrome (please see below list for the full the selection).