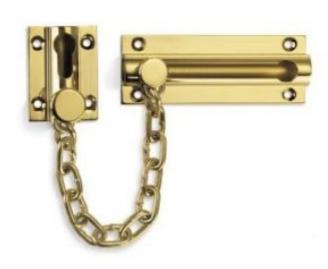

## **Heavy Duty Door Chain**

**£0.00** exc VAT: £0.00

## **Short Description**

- 4559 Traditional English made Security Fittings. Heavy Duty Door Chain.
- This range is made to order in the UK please allow 6 weeks for delivery. Please contact us for prices and further information.
- Available in 27 luxury finishes from aged brass and dark bronze to distressed nickel and polished chrome (please see below list for the full the selection).