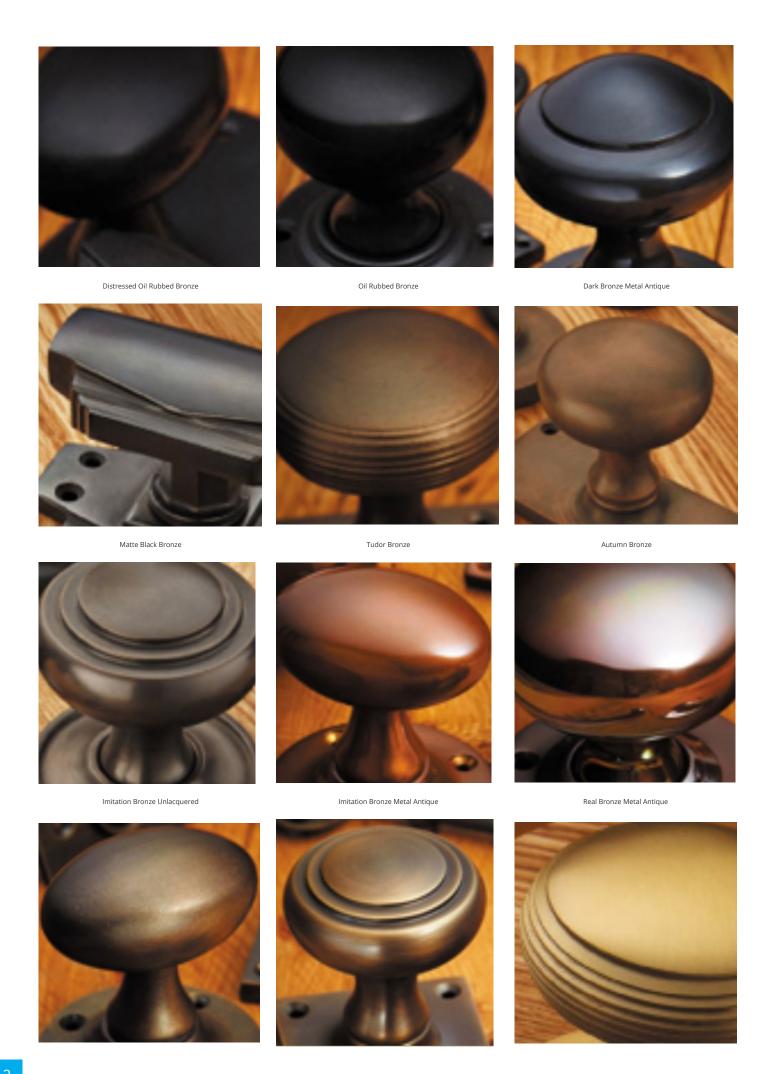

## **Short Description**

- 4559 Traditional English made Security Fittings. Heavy Duty Door Chain.
- This range is made to order in the UK please allow 6 weeks for delivery. Please contact us for prices and further information.
- Available in 27 luxury finishes from aged brass and dark bronze to distressed nickel and polished chrome (please see below list for the full the selection).

Marbled Brass

Aged Brass

Satin Brass Unlacquered

Satin Brass

Polished Brass Unlacquered

Polished Brass

Polished Gunmetal Unlacquered

Polished Gunmetal

Distressed Antique Nickel

Antique Nickel

Satin Nickel Plate

Pearl Nickel

Polished Nickel

Satin Chrome Plate

Chrome Plate