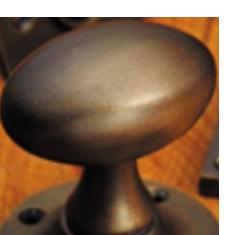

G Johns & Sons Ltd Unit D Westside Business Centre Flex Meadow Harlow, Essex CM19 5SR www.gjohns.co.uk 020 8360 7771 sales@gjohns.co.uk

## **Slotted Ventilator**

## **Product Images**





## **Short Description**

- 1875 Traditional English made Vents. Slotted Ventilator.
- Dimensions:
  - 6" x 3" 9" x 3" 9" x 6"
  - 9" x 9"
  - 12" x 3"
- This range is made to order in the UK please allow 6 weeks for delivery. Please contact us for prices and further information.
- Available in 27 luxury finishes from aged brass and dark bronze to distressed nickel and polished chrome (please see below list for the full the selection).





Oil Rubbed Bronze



Dark Bronze Metal Antique

Distressed Oil Rubbed Bronze



Tudor Bronze



Autumn Bronze



Imitation Bronze Unlacquered



- 1.

Imitation Bronze Metal Antique





Real Bronze Metal Antique



Distressed Antique Brass

Antique Brass

Smoked Brass



Marbled Brass



Aged Brass



Satin Brass Unlacquered



Satin Brass



Polished Brass Unlacquered



Polished Brass



Polished Gunmetal Unlacquered



Polished Gunmetal



Distressed Antique Nickel







Pearl Nickel

Antique Nickel

Satin Nickel Plate





Polished Nickel

Satin Chrome Plate

Chrome Plate