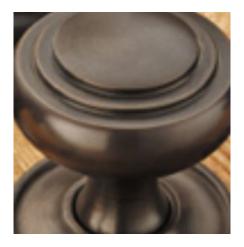

G Johns & Sons Ltd Unit D Westside Business Centre Flex Meadow Harlow, Essex CM19 5SR www.gjohns.co.uk 020 8360 7771 sales@gjohns.co.uk

## **Slotted Ventilator**

## **Product Images**





## **Short Description**

- 1875 Traditional English made Vents. Slotted Ventilator.
- Dimensions:
  - 6" x 3" 9" x 3" 9" x 6"
  - 9" x 9"
  - 12" x 3"
- This range is made to order in the UK please allow 6 weeks for delivery. Please contact us for prices and further information.
- Available in 27 luxury finishes from aged brass and dark bronze to distressed nickel and polished chrome (please see below list for the full the selection).





Oil Rubbed Bronze



Dark Bronze Metal Antique

Distressed Oil Rubbed Bronze



Tudor Bronze



Autumn Bronze



Imitation Bronze Unlacquered



- 1.

Imitation Bronze Metal Antique





Real Bronze Metal Antique



Distressed Antique Brass

Antique Brass

Smoked Brass



Marbled Brass



Aged Brass



Satin Brass Unlacquered



Satin Brass



Polished Brass Unlacquered



Polished Brass



Polished Gunmetal Unlacquered



Polished Gunmetal



Distressed Antique Nickel







Pearl Nickel

Antique Nickel

Satin Nickel Plate





Polished Nickel

Satin Chrome Plate

Chrome Plate