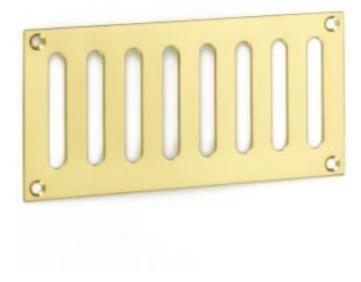

## **Slotted Ventilator**

## **Short Description**

- 1875 Traditional English made Vents. Slotted Ventilator.
- Dimensions:
  - 6" x 3" 9" x 3" 9" x 6"
  - 9" x 9"
  - 12" x 3"
- This range is made to order in the UK please allow 6 weeks for delivery. Please contact us for prices and further information.
- Available in 27 luxury finishes from aged brass and dark bronze to distressed nickel and polished chrome (please see below list for the full the selection).