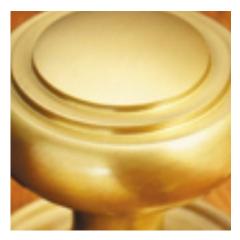

## **Slotted Ventilator**

## **Short Description**

- 1875 Traditional English made Vents. Slotted Ventilator.
- Dimensions:
  - 6" x 3" 9" x 3" 9" x 6"
  - 9" x 9"
  - 12" x 3"
- This range is made to order in the UK please allow 6 weeks for delivery. Please contact us for prices and further information.
- Available in 27 luxury finishes from aged brass and dark bronze to distressed nickel and polished chrome (please see below list for the full the selection).