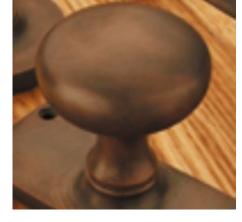

G Johns & Sons Ltd Unit D Westside Business Centre Flex Meadow Harlow, Essex CM19 5SR www.gjohns.co.uk 020 8360 7771 sales@gjohns.co.uk

## **Slotted Ventilator**

## **Product Images**





## **Short Description**

- 1875 Traditional English made Vents. Slotted Ventilator.
- Dimensions:
  - 6" x 3" 9" x 3" 9" x 6"
  - 9" x 9"
  - 12" x 3"
- This range is made to order in the UK please allow 6 weeks for delivery. Please contact us for prices and further information.
- Available in 27 luxury finishes from aged brass and dark bronze to distressed nickel and polished chrome (please see below list for the full the selection).





Oil Rubbed Bronze



Dark Bronze Metal Antique

Distressed Oil Rubbed Bronze



Tudor Bronze



Autumn Bronze



Imitation Bronze Unlacquered



- 1.

Imitation Bronze Metal Antique





Real Bronze Metal Antique



Distressed Antique Brass

Antique Brass

Smoked Brass



Marbled Brass



Aged Brass



Satin Brass Unlacquered



Satin Brass



Polished Brass Unlacquered



Polished Brass



Polished Gunmetal Unlacquered



Polished Gunmetal



Distressed Antique Nickel







Pearl Nickel

Antique Nickel

Satin Nickel Plate





Polished Nickel

Satin Chrome Plate

Chrome Plate