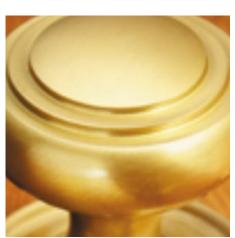

## **Slotted Ventilator**

## **Short Description**

- 1875 Traditional English made Vents. Slotted Ventilator.
- Dimensions:
  - 6" x 3" 9" x 3" 9" x 6"
  - 9" x 9"
  - 12" x 3"
- This range is made to order in the UK please allow 6 weeks for delivery. Please contact us for prices and further information.
- Available in 27 luxury finishes from aged brass and dark bronze to distressed nickel and polished chrome (please see below list for the full the selection).