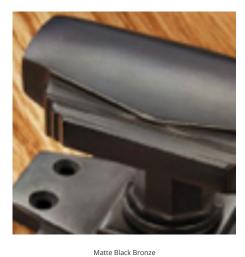

## **Louvre Ventilator**

## **Short Description**

- 1889 Traditional English made Vents. Louvre Ventilator.
- Dimensions:
  - 6" x 3" 9" x 3" 9" x 6" 9" x 9"
  - 12" x 3"
- This range is made to order in the UK please allow 6 weeks for delivery. Please contact us for prices and further information.
- Available in 27 luxury finishes from aged brass and dark bronze to distressed nickel and polished chrome (please see below list for the full the selection).