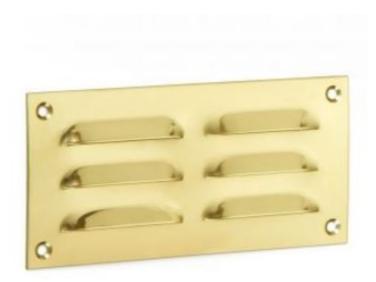

## **Louvre Ventilator**

## **Short Description**

- 1889 Traditional English made Vents. Louvre Ventilator.
- Dimensions:
  - 6" x 3" 9" x 3" 9" x 6" 9" x 9"
  - 12" x 3"
- This range is made to order in the UK please allow 6 weeks for delivery. Please contact us for prices and further information.
- Available in 27 luxury finishes from aged brass and dark bronze to distressed nickel and polished chrome (please see below list for the full the selection).