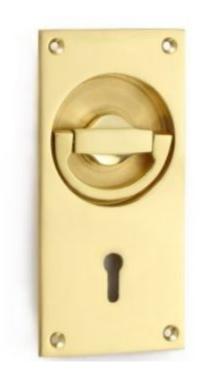

## **Flush Lock Handle**

**£0.00** exc VAT: £0.00

## **Short Description**

- Traditional English made Flush Door Fittings. Flush Lock Handle.
- This range is made to order in the UK please allow 6 weeks for delivery. Please contact us for prices and further information.
- Available in 27 luxury finishes from aged brass and dark bronze to distressed nickel and polished chrome (please see below list for the full the selection).