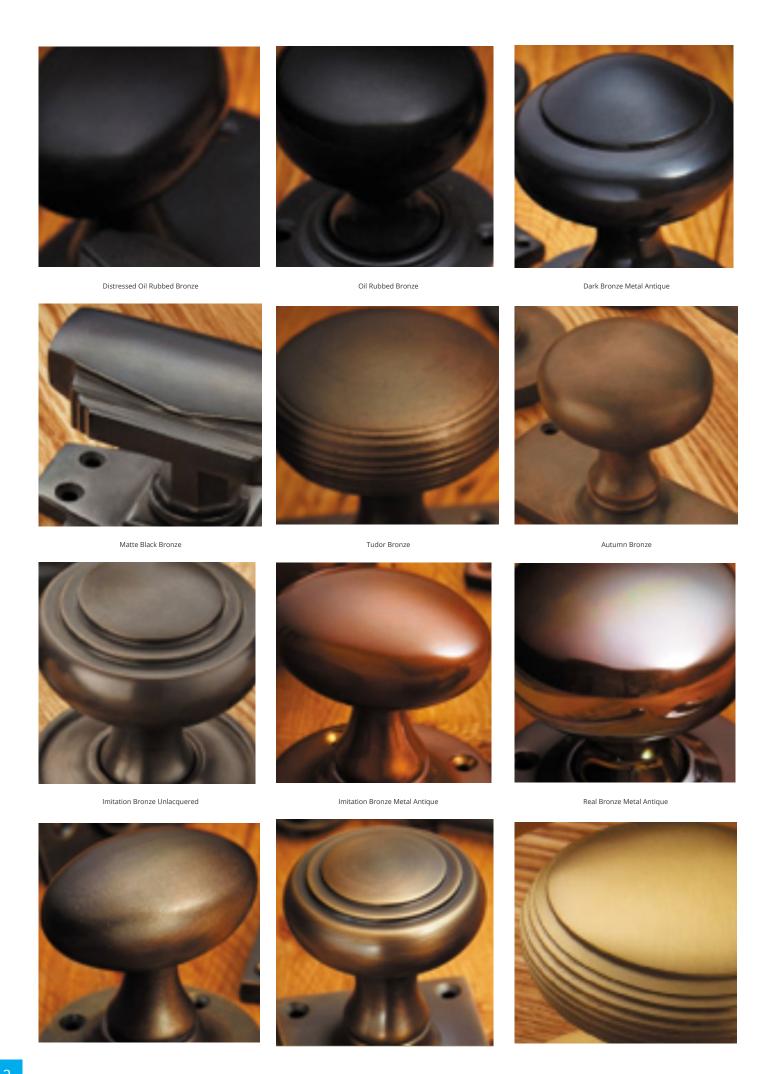

## **Short Description**

- Traditional English made Flush Door Fittings. Flush Lock Handle.
- This range is made to order in the UK please allow 6 weeks for delivery. Please contact us for prices and further information.
- Available in 27 luxury finishes from aged brass and dark bronze to distressed nickel and polished chrome (please see below list for the full the selection).

Marbled Brass

Aged Brass

Satin Brass Unlacquered

Satin Brass

Polished Brass Unlacquered

Polished Brass

Polished Gunmetal Unlacquered

Polished Gunmetal

Distressed Antique Nickel

Antique Nickel

Satin Nickel Plate

Pearl Nickel

Polished Nickel

Satin Chrome Plate

Chrome Plate