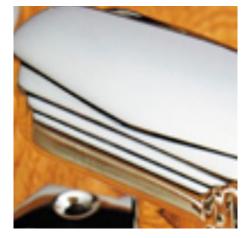

## **Flush Lock Handle**

**£0.00** exc VAT: £0.00

## **Short Description**

- Traditional English made Flush Door Fittings. Flush Lock Handle.
- This range is made to order in the UK please allow 6 weeks for delivery. Please contact us for prices and further information.
- Available in 27 luxury finishes from aged brass and dark bronze to distressed nickel and polished chrome (please see below list for the full the selection).