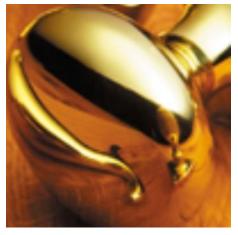

## **Product Images**

## **Short Description**

- Traditional English made Flush Door Fittings. Flush Lock Handle.
- This range is made to order in the UK please allow 6 weeks for delivery. Please contact us for prices and further information.
- Available in 27 luxury finishes from aged brass and dark bronze to distressed nickel and polished chrome (please see below list for the full the selection).