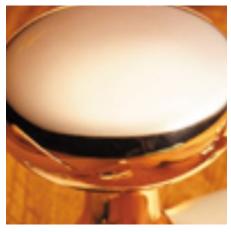

## **Flush Lock Handle**

**£0.00** exc VAT: £0.00

## **Short Description**

- Traditional English made Flush Door Fittings. Flush Lock Handle.
- This range is made to order in the UK please allow 6 weeks for delivery. Please contact us for prices and further information.
- Available in 27 luxury finishes from aged brass and dark bronze to distressed nickel and polished chrome (please see below list for the full the selection).