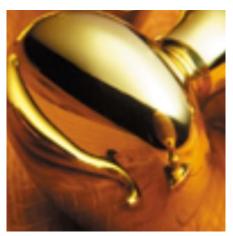

## **Product Images**

## **Short Description**

- Traditional English made Flush Door Fittings. Flush Lock Handle.
- This range is made to order in the UK please allow 6 weeks for delivery. Please contact us for prices and further information.
- Available in 27 luxury finishes from aged brass and dark bronze to distressed nickel and polished chrome (please see below list for the full the selection).