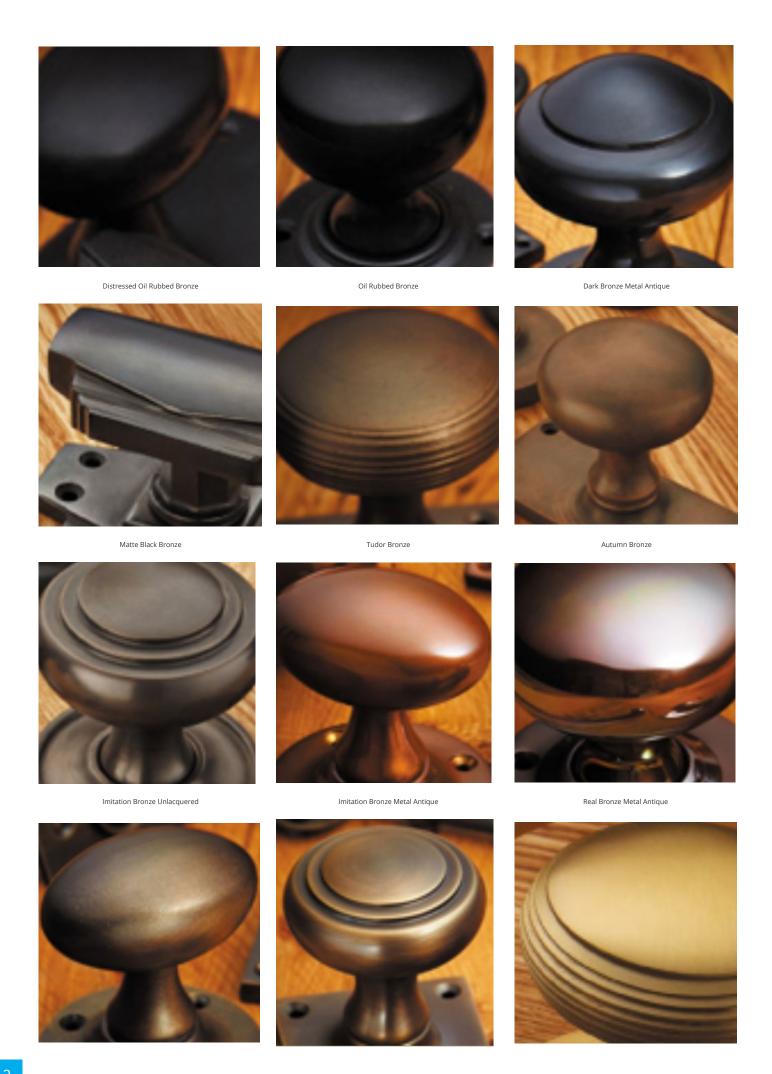

## **Short Description**

- Traditional English made Flush Door Fittings. Flush Latch Handle.
- This range is made to order in the UK please allow 6 weeks for delivery. Please contact us for prices and further information.
- Available in 27 luxury finishes from aged brass and dark bronze to distressed nickel and polished chrome (please see below list for the full the selection).

Marbled Brass

Aged Brass

Satin Brass Unlacquered

Satin Brass

Polished Brass Unlacquered

Polished Brass

Polished Gunmetal Unlacquered

Polished Gunmetal

Distressed Antique Nickel

Antique Nickel

Satin Nickel Plate

Pearl Nickel

Polished Nickel

Satin Chrome Plate

Chrome Plate