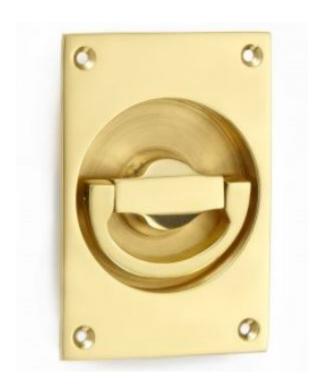

## **Flush Latch Handle**

**£0.00** exc VAT: £0.00

## **Short Description**

- Traditional English made Flush Door Fittings. Flush Latch Handle.
- This range is made to order in the UK please allow 6 weeks for delivery. Please contact us for prices and further information.
- Available in 27 luxury finishes from aged brass and dark bronze to distressed nickel and polished chrome (please see below list for the full the selection).