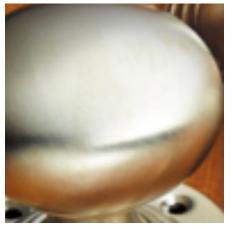

## **Short Description**

- Traditional English made Flush Door Fittings. Circular Flush Latch Handle.
- This range is made to order in the UK please allow 6 weeks for delivery. Please contact us for prices and further information.
- Available in 27 luxury finishes from aged brass and dark bronze to distressed nickel and polished chrome (please see below list for the full the selection).

Polished Brass Unlacquered

Polished Brass

Polished Gunmetal Unlacquered

Polished Gunmetal

Distressed Antique Nickel

Pearl Nickel

Antique Nickel

Satin Nickel Plate