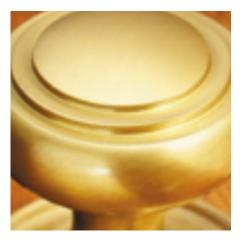

## **Circular Flush Latch Handle**

## **Short Description**

- Traditional English made Flush Door Fittings. Circular Flush Latch Handle.
- This range is made to order in the UK please allow 6 weeks for delivery. Please contact us for prices and further information.
- Available in 27 luxury finishes from aged brass and dark bronze to distressed nickel and polished chrome (please see below list for the full the selection).