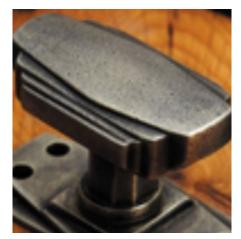

## **Circular Flush Latch Handle**

## **Short Description**

- Traditional English made Flush Door Fittings. Circular Flush Latch Handle.
- This range is made to order in the UK please allow 6 weeks for delivery. Please contact us for prices and further information.
- Available in 27 luxury finishes from aged brass and dark bronze to distressed nickel and polished chrome (please see below list for the full the selection).