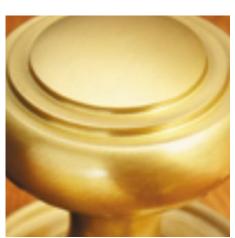

## **Circular Flush Latch Handle**

## **Short Description**

- Traditional English made Flush Door Fittings. Circular Flush Latch Handle.
- This range is made to order in the UK please allow 6 weeks for delivery. Please contact us for prices and further information.
- Available in 27 luxury finishes from aged brass and dark bronze to distressed nickel and polished chrome (please see below list for the full the selection).