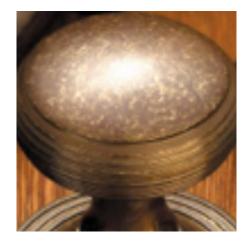

## **Circular Flush Latch Handle**

## **Short Description**

- Traditional English made Flush Door Fittings. Circular Flush Latch Handle.
- This range is made to order in the UK please allow 6 weeks for delivery. Please contact us for prices and further information.
- Available in 27 luxury finishes from aged brass and dark bronze to distressed nickel and polished chrome (please see below list for the full the selection).