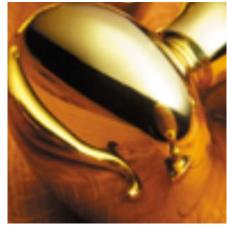

## **Circular Flush Latch Handle**

## **Short Description**

- Traditional English made Flush Door Fittings. Circular Flush Latch Handle.
- This range is made to order in the UK please allow 6 weeks for delivery. Please contact us for prices and further information.
- Available in 27 luxury finishes from aged brass and dark bronze to distressed nickel and polished chrome (please see below list for the full the selection).