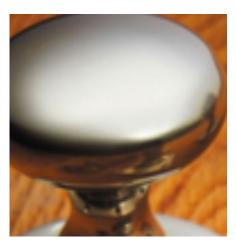

## **Short Description**

- Traditional English made Flush Door Fittings. Circular Flush Latch Handle.
- This range is made to order in the UK please allow 6 weeks for delivery. Please contact us for prices and further information.
- Available in 27 luxury finishes from aged brass and dark bronze to distressed nickel and polished chrome (please see below list for the full the selection).

Polished Brass Unlacquered

Polished Brass

Polished Gunmetal Unlacquered

Polished Gunmetal

Distressed Antique Nickel

Pearl Nickel

Antique Nickel

Satin Nickel Plate

Polished Nickel

Satin Chrome Plate

Chrome Plate