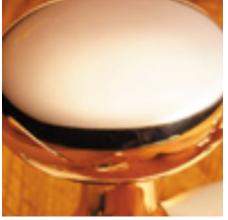

## **Circular Flush Latch Handle**

## **Short Description**

- Traditional English made Flush Door Fittings. Circular Flush Latch Handle.
- This range is made to order in the UK please allow 6 weeks for delivery. Please contact us for prices and further information.
- Available in 27 luxury finishes from aged brass and dark bronze to distressed nickel and polished chrome (please see below list for the full the selection).