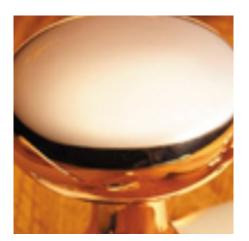

## **Circular Flush Latch Handle**

## **Short Description**

- Traditional English made Flush Door Fittings. Circular Flush Latch Handle.
- This range is made to order in the UK please allow 6 weeks for delivery. Please contact us for prices and further information.
- Available in 27 luxury finishes from aged brass and dark bronze to distressed nickel and polished chrome (please see below list for the full the selection).