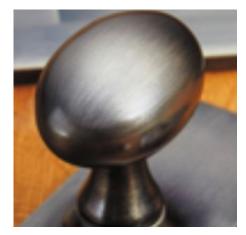

## **Short Description**

- Traditional English made Flush Door Fittings. Circular Flush Latch Handle.
- This range is made to order in the UK please allow 6 weeks for delivery. Please contact us for prices and further information.
- Available in 27 luxury finishes from aged brass and dark bronze to distressed nickel and polished chrome (please see below list for the full the selection).

Oil Rubbed Bronze

Dark Bronze Metal Antique

Distressed Oil Rubbed Bronze

Tudor Bronze

Autumn Bronze

Imitation Bronze Unlacquered

- 1.

Imitation Bronze Metal Antique