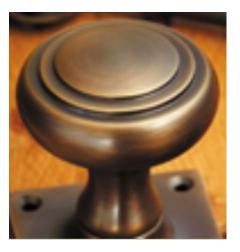

## **Circular Flush Latch Handle**

## **Short Description**

- Traditional English made Flush Door Fittings. Circular Flush Latch Handle.
- This range is made to order in the UK please allow 6 weeks for delivery. Please contact us for prices and further information.
- Available in 27 luxury finishes from aged brass and dark bronze to distressed nickel and polished chrome (please see below list for the full the selection).