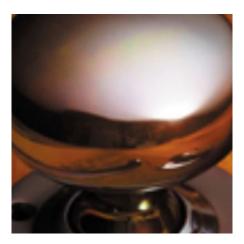

## **Circular Flush Latch Handle**

## **Short Description**

- Traditional English made Flush Door Fittings. Circular Flush Latch Handle.
- This range is made to order in the UK please allow 6 weeks for delivery. Please contact us for prices and further information.
- Available in 27 luxury finishes from aged brass and dark bronze to distressed nickel and polished chrome (please see below list for the full the selection).