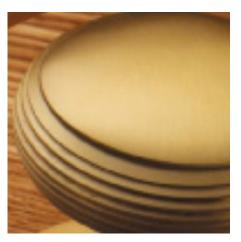

## **Circular Flush Latch Handle**

## **Short Description**

- Traditional English made Flush Door Fittings. Circular Flush Latch Handle.
- This range is made to order in the UK please allow 6 weeks for delivery. Please contact us for prices and further information.
- Available in 27 luxury finishes from aged brass and dark bronze to distressed nickel and polished chrome (please see below list for the full the selection).