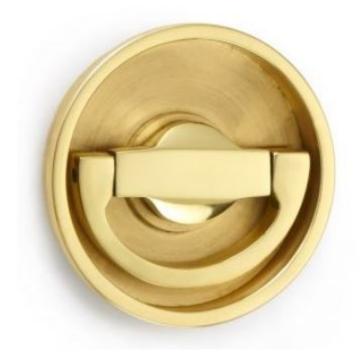

## **Circular Flush Latch Handle**

## **Short Description**

- Traditional English made Flush Door Fittings. Circular Flush Latch Handle.
- This range is made to order in the UK please allow 6 weeks for delivery. Please contact us for prices and further information.
- Available in 27 luxury finishes from aged brass and dark bronze to distressed nickel and polished chrome (please see below list for the full the selection).