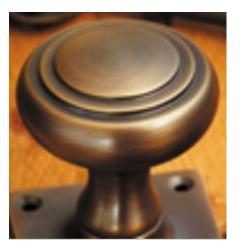

Polished Nickel

Satin Chrome Plate

Chrome Plate

• Available in 27 luxury finishes from aged brass and dark bronze to distressed nickel and polished chrome (please see below list for the full the selection).