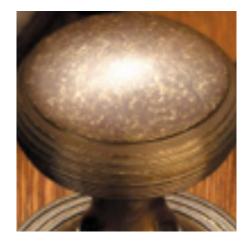

Polished Nickel

Satin Chrome Plate

Chrome Plate

• Available in 27 luxury finishes from aged brass and dark bronze to distressed nickel and polished chrome (please see below list for the full the selection).