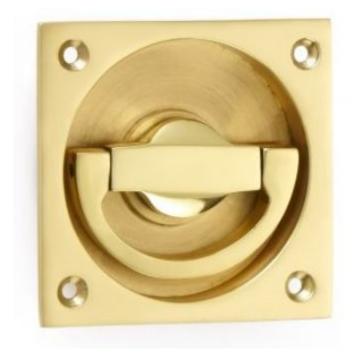

## **Flush Ring handle**

## **Short Description**

- Traditional English made Flush Door Fittings. Flush Ring handle.
- This range is made to order in the UK please allow 6 weeks for delivery. Please contact us for prices and further information.