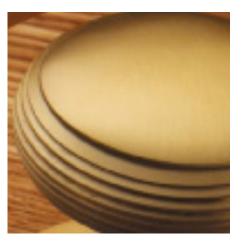

Polished Nickel

Satin Chrome Plate

Chrome Plate

• Available in 27 luxury finishes from aged brass and dark bronze to distressed nickel and polished chrome (please see below list for the full the selection).