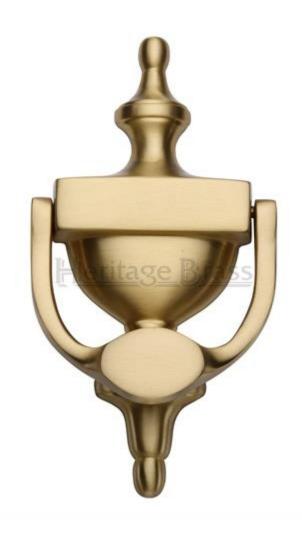

# **Traditional Urn Style Door Knocker - Satin Brass (Lacquered)**

## **Product Images**

### **Description**

• Traditional style Urn door knocker

#### Finish

• Satin brass