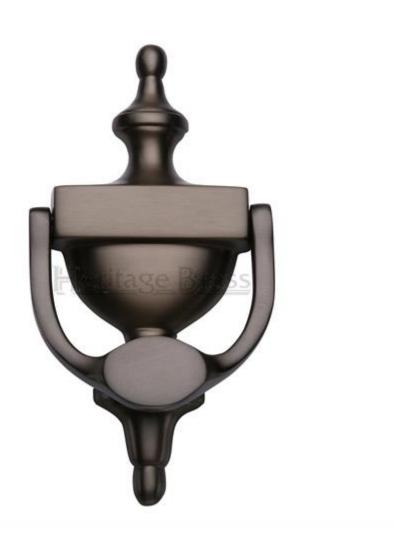

## Traditional Urn Style Door Knocker - Matt Bronze (Lacquered)

## **Product Images**

## Description

• Traditional style Urn door knocker

Finish

• Matt Bronze

Dimensions

| Available In Two Sizes              | 42421.1 |
|-------------------------------------|---------|
| Overall Length                      | 195mm   |
| Backplate Width (At Furthest Point) | 100mm   |