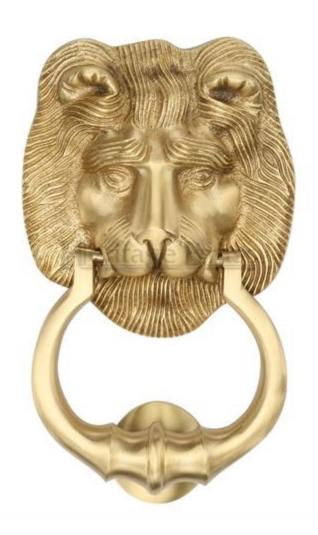

# **Traditional Lion Door Knocker - Satin Brass (Lacquered)**

# **Description**

• Traditional Lion door knocker

#### Finish

• Satin Brass

#### Dimensions

|  | Overall Length                      | 177mm |
|--|-------------------------------------|-------|
|  | Backplate Width (At Furthest Point) | 107mm |