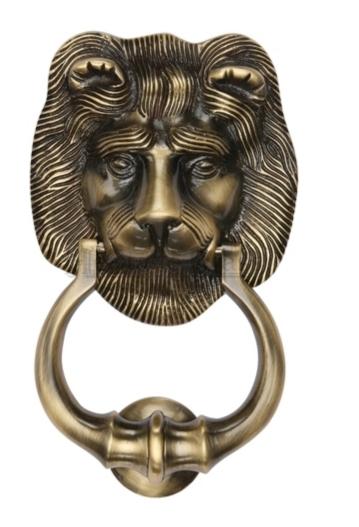

## Traditional Lion Door Knocker - Antique Brass (Gloss Lacquered)

## Description

• Traditional Lion door knocker

Finish

• Light Antique Brass

Dimensions

| Overall Length                      | 177mm |
|-------------------------------------|-------|
| Backplate Width (At Furthest Point) | 107mm |