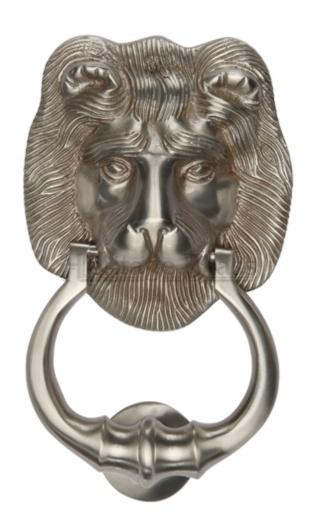

## **Traditional Lion Door Knocker - Satin Nickel**

# Description

• Traditional Lion door knocker

#### Finish

• Satin Nickel

#### Dimensions

| Overall Length                      | 177mm |
|-------------------------------------|-------|
| Backplate Width (At Furthest Point) | 107mm |