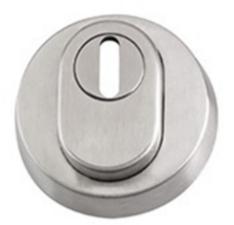

## Euro Profile Security Escutcheon Set - For External & Security Doors - Satin Stainless Steel

## **Description**

- Euro profile security escutcheon set
- Designed for use on external and security doors

## **Finsih**

• Satin stainless steel

## **Dimensions**

• 52mm Diameter

# **Fixing**

• Bolt through fixing (external escutcheon can only be removed from the inside of the door)

# **Important Information**

• Supplied as a pair (internal & external escutcheon)