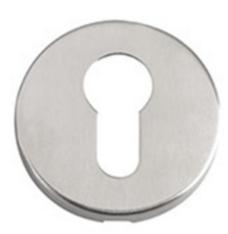

## Euro Profile Security Escutcheon Set - For External & Security Doors - Satin Stainless Steel

## **Description**

- Euro profile security escutcheon set
- Designed for use on external and security doors

## **Finsih**

• Satin stainless steel

## **Dimensions**

• 52mm Diameter

# **Important Information**

• Supplied as a pair (internal & external escutcheon)